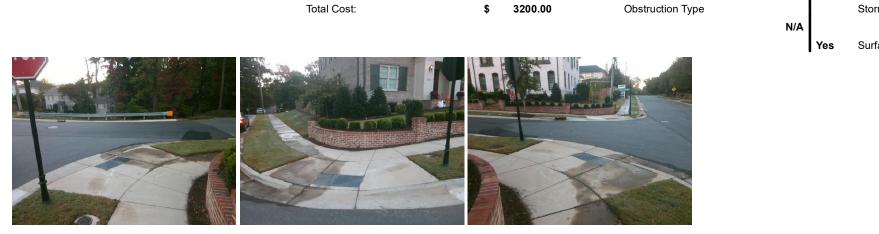

## Access Compliance Report Public Rights-of-Way (Curb Ramps)

| Intersection ID: 53450 Main Street: CHURCHILL_COMMONS_DR Cross Street: CHURCHILL_RD |                                          |            |                                             |       |                             |                             | SE    |  |
|-------------------------------------------------------------------------------------|------------------------------------------|------------|---------------------------------------------|-------|-----------------------------|-----------------------------|-------|--|
|                                                                                     |                                          |            |                                             |       |                             |                             |       |  |
| ADA ID: 6EAA1BA8FFD9 Ramp Type: PerpDiag                                            |                                          |            | tial Pass/Fail: Fail Overall Compliance: No |       |                             | o Severity Score:           | 33.75 |  |
| Codes/Mitigation Info/Possible Solution                                             |                                          |            | Field Measurements/Component Compliance     |       |                             |                             |       |  |
| A CHURSHILLER                                                                       | Possible Solutions:                      | <u>Com</u> | Compliance Description                      |       | Data Compliance Description |                             | Data  |  |
|                                                                                     | Remove & Replace Curb Ramp Wit           | th N/A     | Ramp Length (in)                            | 72.0  | Yes                         | Ramp Slope (%)              | 7.0   |  |
|                                                                                     | Two New Directional Ramps or Equivalent. | No         | Ramp Width (in)                             | 46.5  | No                          | Ramp XSlope (%)             | 8.3   |  |
|                                                                                     |                                          | N/A        | Flare Type LT                               | N/A   | N/A                         | Flare Type RT               | N/A   |  |
|                                                                                     |                                          | N/A        | Flare Slope LT (%)                          | N/A   | N/A                         | Flare Slope RT (%)          | N/A   |  |
|                                                                                     |                                          | N/A        | Flare Traversable LT?                       | N/A   | N/A                         | Flare Traversable RT?       | N/A   |  |
|                                                                                     |                                          | N/A        | Landing Length (in)                         | N/A   | N/A                         | DWS Provided?               | N/A   |  |
|                                                                                     | Surveyor Notes:                          | N/A        | Landing Width (in)                          | N/A   | N/A                         | DWS Contrast?               | N/A   |  |
|                                                                                     | N/A                                      | N/A        | Landing Slope (%)                           | N/A   | N/A                         | DWS Length (in)             | N/A   |  |
|                                                                                     |                                          | N/A        | Landing X Slope (%)                         | N/A   | N/A                         | DWS Full Width?             | N/A   |  |
|                                                                                     | 8                                        | N/A        | Landing Curb? (Y/N)                         | N/A   | N/A                         | DWS Offset (in)             | N/A   |  |
|                                                                                     |                                          | N/A        | Shared Landing?                             | N/A   |                             |                             |       |  |
|                                                                                     | PROW/ADA:                                | N/A        | Gutter Ponding?                             | N/A   | N/A                         | Gutter Slope (%)            | N/A   |  |
|                                                                                     | Not Found, R304.5.1, R304.5.3            | N/A        | Gutter Lip Ht (in)                          | N/A   | N/A                         | Gutter X Slope (%)          | N/A   |  |
|                                                                                     |                                          | N/A        | Painted X Walk1?                            | No    | N/A                         | Painted X Walk2?            | No    |  |
|                                                                                     |                                          |            | X Walk 1 Direction                          | To NW |                             | X Walk 2 Direction          | To W  |  |
|                                                                                     |                                          | N/A        | X Walk 1 Width (in)                         | N/A   | N/A                         | X Walk 2 Width (in)         | N/A   |  |
| Street 1 Name CHURCHILL RD                                                          |                                          |            | X Walk 1 Slope (%)                          | 0.1   |                             | X Walk 2 Slope (%)          | 1.9   |  |
| Stop Condition-Street 2 None                                                        |                                          |            | X Walk 1 X Slope (%)                        | 2.4   |                             | X Walk 2 X Slope (%)        | 3.2   |  |
| Street 2 Name CHURCHILL COMMONS DR                                                  |                                          | N/A        | Ramp inside XWalk1?                         | N/A   | N/A                         | Ramp inside XWalk2?         | N/A   |  |
| Stop Condition-Street 1 StopSign                                                    |                                          |            | Road Slope (%)                              | 3.7   | N/A                         | Clear Space?                | N/A   |  |
|                                                                                     |                                          |            | Road X Slope (%)                            | 0.2   | N/A                         | Clear Space to XWalk (in)   | N/A   |  |
|                                                                                     |                                          | N/A        | Any Obstructions?                           | N/A   | N/A                         | Storm Grate/Utility Hazard? | N/A   |  |
|                                                                                     | Total Cost: \$ 320                       | 00.00      | Obstruction Type                            |       |                             | Storm Grate/Utility Type    |       |  |
|                                                                                     |                                          |            |                                             | N/A   |                             |                             | N/A   |  |

s Surface Condition? (G/P)

Good