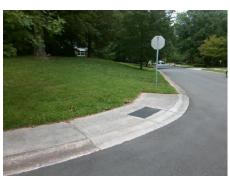

## Access Compliance Report Public Rights-of-Way (Curb Ramps)

Intersection ID: 18684 Main Street: LAMONT\_DR Cross Street: MURRAYHILL\_RD Location: W

ADA ID: 6EB3E0462FE0 Ramp Type: BlendTrans2 Initial Pass/Fail: Fail Overall Compliance: No Severity Score: 8.75

## Field Measurements/Component Compliance

Street 1 Name
Stop Condition-Street 1
Street 2 Name
Stop Condition-Street 2

LAMONT DR None MURRAYHILL RD StopSign Possible Solutions:

Remove & Replace Curb Ramp With Two New Directional Ramps or Equivalent.

Surveyor Notes:

N/A

PROW/ADA:

Not Found, R304.5.1

Total Cost: \$ 3200.00

Compliance Description Data Compliance Description Data Yes BlendTrans Slope (%) N/A Ramp Length (in) 63.0 1.6 Yes No Ramp Width (in) 46.0 BlendTrans XSlope (%) 1.5 N/A N/A Flare Type LT N/A Flare Type RT N/A N/A Flare Slope LT (%) N/A N/A Flare Slope RT (%) N/A N/A Flare Traversable LT? N/A N/A Flare Traversable RT? N/A N/A Landing Length (in) N/A N/A **DWS Provided?** N/A N/A Landing Width (in) N/A N/A **DWS Contrast?** N/A N/A N/A N/A Landing Slope (%) DWS Length (in) N/A N/A Landing X Slope (%) N/A N/A DWS Full Width? N/A N/A Landing Curb? (Y/N) N/A N/A DWS Offset (in) N/A N/A N/A Shared Landing? N/A **Gutter Ponding?** N/A N/A Gutter Slope (%) N/A N/A Gutter Lip Ht (in) N/A N/A Gutter X Slope (%) N/A N/A Painted X Walk1? No N/A Painted X Walk2? No X Walk 1 Direction To SE X Walk 2 Direction To NE N/A N/A X Walk 1 Width (in) X Walk 2 Width (in) X Walk 1 Slope (%) 1.2 X Walk 2 Slope (%) 1.3 X Walk 1 X Slope (%) 1.3 X Walk 2 X Slope (%) 1.0 N/A N/A Ramp inside XWalk2? N/A N/A Ramp inside XWalk1? Road Slope (%) 3.1 Clear Space? N/A Road X Slope (%) 2.2 N/A Clear Space to XWalk (in) N/A N/A N/A N/A Any Obstructions? Storm Grate/Utility Hazard? N/A **Obstruction Type** Storm Grate/Utility Type N/A N/A Yes Surface Condition? (G/P) Good No 10.5 Curb Slope (%)