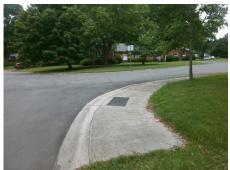

## Access Compliance Report Public Rights-of-Way (Curb Ramps)

Intersection ID: 18684 Main Street: LAMONT\_DR Cross Street: MURRAYHILL\_RD Location: W

ADA ID: 6EB3E0462FE0 Ramp Type: BlendTrans2 Initial Pass/Fail: Fail Overall Compliance: No Severity Score: 8.75

## Field Measurements/Component Compliance

Street 1 Name
Stop Condition-Street 1
Street 2 Name
Stop Condition-Street 2

LAMONT DR None MURRAYHILL RD StopSign Possible Solutions:

Remove & Replace Curb Ramp With Two New Directional Ramps or Equivalent.

Surveyor Notes:

N/A

PROW/ADA:

Not Found, R304.5.1

Total Cost: \$ 3200.00

Compliance Description Data Compliance Description Data Yes BlendTrans Slope (%) N/A Ramp Length (in) 63.0 1.6 Yes No Ramp Width (in) 46.0 BlendTrans XSlope (%) 1.5 N/A N/A Flare Type LT N/A Flare Type RT N/A N/A Flare Slope LT (%) N/A N/A Flare Slope RT (%) N/A N/A Flare Traversable LT? N/A N/A Flare Traversable RT? N/A N/A Landing Length (in) N/A N/A **DWS Provided?** N/A N/A Landing Width (in) N/A N/A **DWS Contrast?** N/A N/A N/A N/A Landing Slope (%) DWS Length (in) N/A N/A Landing X Slope (%) N/A N/A DWS Full Width? N/A N/A Landing Curb? (Y/N) N/A N/A DWS Offset (in) N/A N/A N/A Shared Landing? N/A **Gutter Ponding?** N/A N/A Gutter Slope (%) N/A N/A Gutter Lip Ht (in) N/A N/A Gutter X Slope (%) N/A N/A Painted X Walk1? No N/A Painted X Walk2? No X Walk 1 Direction To SE X Walk 2 Direction To NE N/A N/A X Walk 1 Width (in) X Walk 2 Width (in) X Walk 1 Slope (%) 1.2 X Walk 2 Slope (%) 1.3 X Walk 1 X Slope (%) 1.3 X Walk 2 X Slope (%) 1.0 N/A N/A Ramp inside XWalk2? N/A N/A Ramp inside XWalk1? Road Slope (%) 3.1 Clear Space? N/A Road X Slope (%) 2.2 N/A Clear Space to XWalk (in) N/A N/A N/A N/A Any Obstructions? Storm Grate/Utility Hazard? N/A **Obstruction Type** Storm Grate/Utility Type N/A N/A Yes Surface Condition? (G/P) Good No 10.5 Curb Slope (%)