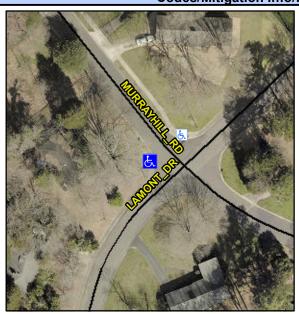

## Access Compliance Report Public Rights-of-Way (Curb Ramps)

Intersection ID: 18684 Main Street: LAMONT\_DR Cross Street: MURRAYHILL\_RD Location: W

ADA ID: 6EB3E0462FE0 Ramp Type: BlendTrans2 Initial Pass/Fail: Fail Overall Compliance: No Severity Score: 8.75

## Field Measurements/Component Compliance

Street 1 Name
Stop Condition-Street 1
Street 2 Name
Stop Condition-Street 2

LAMONT DR None MURRAYHILL RD StopSign Possible Solutions:

Remove & Replace Curb Ramp With Two New Directional Ramps or Equivalent.