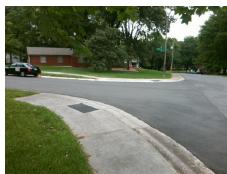

## Access Compliance Report Public Rights-of-Way (Curb Ramps)

Intersection ID: 18684 Main Street: LAMONT\_DR Cross Street: MURRAYHILL\_RD Location: W

ADA ID: 6EB3E0462FE0 Ramp Type: BlendTrans2 Initial Pass/Fail: Fail Overall Compliance: No Severity Score: 8.75

## Field Measurements/Component Compliance

Street 1 Name
Stop Condition-Street 1
Street 2 Name
Stop Condition-Street 2

LAMONT DR None MURRAYHILL RD StopSign Possible Solutions:

Remove & Replace Curb Ramp With Two New Directional Ramps or Equivalent.

Surveyor Notes:

N/A

PROW/ADA:

Not Found, R304.5.1

Total Cost: \$ 3200.00

Compliance Description Data Compliance Description Data Yes BlendTrans Slope (%) N/A Ramp Length (in) 63.0 1.6 Yes No Ramp Width (in) 46.0 BlendTrans XSlope (%) 1.5 N/A N/A Flare Type LT N/A Flare Type RT N/A N/A Flare Slope LT (%) N/A N/A Flare Slope RT (%) N/A N/A Flare Traversable LT? N/A N/A Flare Traversable RT? N/A N/A Landing Length (in) N/A N/A **DWS Provided?** N/A N/A Landing Width (in) N/A N/A **DWS Contrast?** N/A N/A N/A N/A Landing Slope (%) DWS Length (in) N/A N/A Landing X Slope (%) N/A N/A DWS Full Width? N/A N/A Landing Curb? (Y/N) N/A N/A DWS Offset (in) N/A N/A N/A Shared Landing? N/A **Gutter Ponding?** N/A N/A Gutter Slope (%) N/A N/A Gutter Lip Ht (in) N/A N/A Gutter X Slope (%) N/A N/A Painted X Walk1? No N/A Painted X Walk2? No X Walk 1 Direction To SE X Walk 2 Direction To NE N/A N/A X Walk 1 Width (in) X Walk 2 Width (in) X Walk 1 Slope (%) 1.2 X Walk 2 Slope (%) 1.3 X Walk 1 X Slope (%) 1.3 X Walk 2 X Slope (%) 1.0 N/A N/A Ramp inside XWalk2? N/A N/A Ramp inside XWalk1? Road Slope (%) 3.1 Clear Space? N/A Road X Slope (%) 2.2 N/A Clear Space to XWalk (in) N/A N/A N/A N/A Any Obstructions? Storm Grate/Utility Hazard? N/A **Obstruction Type** Storm Grate/Utility Type N/A N/A Yes Surface Condition? (G/P) Good No 10.5 Curb Slope (%)