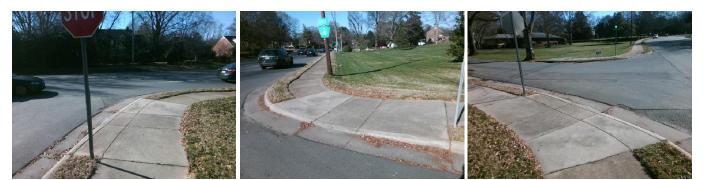

## Access Compliance Report Public Rights-of-Way (Curb Ramps)

N/A

Curb Slope (%)

5.0

| Intersection ID: 42684                  | Main Street: SHARON_AV |                             |         | Cross Street: SHARON_RD                       |                      |      |                         | Location:                   | NE    |
|-----------------------------------------|------------------------|-----------------------------|---------|-----------------------------------------------|----------------------|------|-------------------------|-----------------------------|-------|
| ADA ID: 6EB4E4D155FF                    | F Ramp Type: ParaDiag  |                             |         | nitial Pass/Fail: Fail Overall Compliance: No |                      |      |                         | o Severity Score:           | 13.75 |
| Codes/Mitigation Info/Possible Solution |                        |                             |         | Field Measurements/Component Compliance       |                      |      |                         |                             |       |
| III INCOMPANY                           | STARONLAN              | Possible Solutions:         |         |                                               |                      |      | liance Description Data |                             |       |
|                                         |                        | Remove & Replace Curb Ram   | p With  | N/A                                           | Ramp Length LT (in)  | 46.0 | N/A                     | Ramp Length RT (in)         | 68.0  |
|                                         |                        | Two New Directional Ramps o |         | Yes                                           | Ramp Width LT (in)   | 83.0 | Yes                     | Ramp Width RT (in)          | 83.0  |
|                                         |                        | Equivalent.                 |         | No                                            | Ramp Slope LT (%)    | 9.1  | Yes                     | Ramp Slope RT (%)           | 6.1   |
|                                         |                        |                             |         | Yes                                           | Ramp XSlope LT (%)   | 1.6  | No                      | Ramp XSlope RT (%)          | 3.1   |
|                                         |                        |                             |         | N/A                                           | Landing Length (in)  | N/A  | N/A                     | DWS Provided?               | N/A   |
|                                         |                        |                             |         | N/A                                           | Landing Width (in)   | N/A  | N/A                     | DWS Contrast?               | N/A   |
|                                         |                        | Surveyor Notes:             |         | N/A                                           | Landing Slope (%)    | N/A  | N/A                     | DWS Length (in)             | N/A   |
|                                         |                        | N/A                         |         | N/A                                           | Landing X Slope (%)  | N/A  | N/A                     | DWS Full Width?             | N/A   |
| the second                              |                        |                             |         | N/A                                           | Landing Curb? (Y/N)  | N/A  | N/A                     | DWS Offset (in)             | N/A   |
|                                         |                        |                             |         | N/A                                           | Shared Landing?      | N/A  |                         |                             |       |
|                                         |                        |                             |         | N/A                                           | Gutter Ponding?      | N/A  | N/A                     | Gutter Slope (%)            | N/A   |
|                                         |                        | PROW/ADA:                   |         | N/A                                           | Gutter Lip Ht (in)   | 1.0  | N/A                     | Gutter X Slope (%)          | N/A   |
|                                         |                        | R304.3.2, R304.5.3          |         | N/A                                           | Painted X Walk1?     | No   | N/A                     | Painted X Walk2?            | No    |
|                                         |                        | ,                           |         |                                               | X Walk 1 Direction   | To W |                         | X Walk 2 Direction          | To S  |
|                                         |                        |                             |         | N/A                                           | X Walk 1 Width (in)  | N/A  | N/A                     | X Walk 2 Width (in)         | N/A   |
|                                         |                        |                             |         |                                               | X Walk 1 Slope (%)   | 4.7  |                         | X Walk 2 Slope (%)          | 2.2   |
| Street 1 Name                           | SHARON RD              |                             |         |                                               | X Walk 1 X Slope (%) | 2.1  |                         | X Walk 2 X Slope (%)        | 1.9   |
| Stop Condition-Street 1                 | None                   |                             |         | N/A                                           | Ramp inside XWalk1?  | N/A  | N/A                     | Ramp inside XWalk2?         | N/A   |
| Street 2 Name                           | SHARON AV              |                             |         |                                               | Road Slope (%)       | 3.4  | N/A                     | Clear Space?                | N/A   |
| Stop Condition-Street 2                 | StopSign               |                             |         |                                               | Road X Slope (%)     | 5.8  | N/A                     | Clear Space to XWalk (in)   | N/A   |
|                                         |                        |                             |         | N/A                                           | Any Obstructions?    | N/A  | N/A                     | Storm Grate/Utility Hazard? | N/A   |
|                                         |                        |                             |         |                                               | Obstruction Type     |      |                         | Storm Grate/Utility Type    |       |
|                                         |                        | Total Cost: \$              | 3200.00 |                                               |                      | N/A  |                         |                             | N/A   |
|                                         |                        |                             |         |                                               |                      |      | Yes                     | Surface Condition? (G/P)    | Good  |