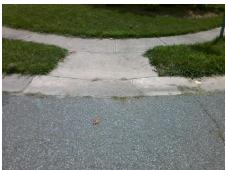

## Field Measurements/Component Compliance

Street 1 Name Stop Condition-Street 2 Street 2 Name Stop Condition-Street 1

MCCHESNEY DR None LYNNEWOOD GLEN DR StopSign Possible Solutions: Remove & Replace Curb Ramp With Two New Directional Ramps or Equivalent. Surveyor Notes: N/A PROW/ADA: R304.2.2, R304.5.3

Total Cost: 3200.00 Compliance Description <u>Data</u> Compliance Description Data No N/A Ramp Length (in) 49.0 Ramp Slope (%) 9.4 No Yes Ramp Width (in) 48.0 Ramp XSlope (%) 2.3 N/A N/A Flare Type LT N/A Flare Type RT N/A N/A N/A N/A Flare Slope RT (%) N/A Flare Slope LT (%) N/A Flare Traversable LT? N/A N/A Flare Traversable RT? N/A N/A N/A N/A **DWS Provided?** N/A Landing Length (in) N/A Landing Width (in) N/A N/A **DWS Contrast?** N/A N/A N/A Landing Slope (%) N/A DWS Length (in) N/A N/A Landing X Slope (%) N/A N/A DWS Full Width? N/A N/A Landing Curb? (Y/N) N/A N/A DWS Offset (in) N/A N/A N/A Shared Landing? N/A **Gutter Ponding?** N/A N/A Gutter Slope (%) N/A N/A Gutter Lip Ht (in) N/A N/A Gutter X Slope (%) N/A N/A Painted X Walk1? No N/A Painted X Walk2? No X Walk 1 Direction To NW X Walk 2 Direction To SW N/A N/A X Walk 1 Width (in) N/A X Walk 2 Width (in) N/A X Walk 1 Slope (%) 5.7 X Walk 2 Slope (%) 1.9 X Walk 2 X Slope (%) X Walk 1 X Slope (%) 0.4 1.9 N/A N/A N/A Ramp inside XWalk2? N/A Ramp inside XWalk1? Road Slope (%) 0.9 N/A Clear Space? N/A N/A Road X Slope (%) Clear Space to XWalk (in) N/A 1.9 N/A N/A N/A Any Obstructions? Storm Grate/Utility Hazard? N/A **Obstruction Type** 