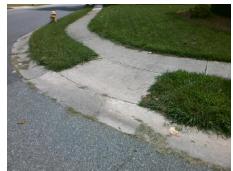

## Field Measurements/Component Compliance

Street 1 Name Stop Condition-Street 2 Street 2 Name Stop Condition-Street 1

MCCHESNEY DR None LYNNEWOOD GLEN DR StopSign Possible Solutions: Remove & Replace Curb Ramp With Two New Directional Ramps or Equivalent. Surveyor Notes: N/A PROW/ADA: R304.2.2, R304.5.3

Total Cost: 3200.00 Compliance Description <u>Data</u> Compliance Description Data No N/A Ramp Length (in) 49.0 Ramp Slope (%) 9.4 No Yes Ramp Width (in) 48.0 Ramp XSlope (%) 2.3 N/A N/A Flare Type LT N/A Flare Type RT N/A N/A N/A N/A Flare Slope RT (%) N/A Flare Slope LT (%) N/A Flare Traversable LT? N/A N/A Flare Traversable RT? N/A N/A N/A N/A **DWS Provided?** N/A Landing Length (in) N/A Landing Width (in) N/A N/A **DWS Contrast?** N/A N/A N/A Landing Slope (%) N/A DWS Length (in) N/A N/A Landing X Slope (%) N/A N/A DWS Full Width? N/A N/A Landing Curb? (Y/N) N/A N/A DWS Offset (in) N/A N/A N/A Shared Landing? N/A **Gutter Ponding?** N/A N/A Gutter Slope (%) N/A N/A Gutter Lip Ht (in) N/A N/A Gutter X Slope (%) N/A N/A Painted X Walk1? No N/A Painted X Walk2? No X Walk 1 Direction To NW X Walk 2 Direction To SW N/A N/A X Walk 1 Width (in) N/A X Walk 2 Width (in) N/A X Walk 1 Slope (%) 5.7 X Walk 2 Slope (%) 1.9 X Walk 2 X Slope (%) X Walk 1 X Slope (%) 0.4 1.9 N/A N/A N/A Ramp inside XWalk2? N/A Ramp inside XWalk1? Road Slope (%) 0.9 N/A Clear Space? N/A N/A Road X Slope (%) Clear Space to XWalk (in) N/A 1.9 N/A N/A N/A Any Obstructions? Storm Grate/Utility Hazard? N/A **Obstruction Type** 