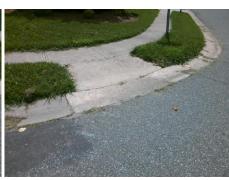

## Field Measurements/Component Compliance

Street 1 Name Stop Condition-Street 2 Street 2 Name Stop Condition-Street 1

MCCHESNEY DR None LYNNEWOOD GLEN DR StopSign Possible Solutions: Remove & Replace Curb Ramp With Two New Directional Ramps or Equivalent. Surveyor Notes: N/A PROW/ADA: R304.2.2, R304.5.3

Total Cost: 3200.00 Compliance Description <u>Data</u> Compliance Description Data No N/A Ramp Length (in) 49.0 Ramp Slope (%) 9.4 No Yes Ramp Width (in) 48.0 Ramp XSlope (%) 2.3 N/A N/A Flare Type LT N/A Flare Type RT N/A N/A N/A N/A Flare Slope RT (%) N/A Flare Slope LT (%) N/A Flare Traversable LT? N/A N/A Flare Traversable RT? N/A N/A N/A N/A **DWS Provided?** N/A Landing Length (in) N/A Landing Width (in) N/A N/A **DWS Contrast?** N/A N/A N/A Landing Slope (%) N/A DWS Length (in) N/A N/A Landing X Slope (%) N/A N/A DWS Full Width? N/A N/A Landing Curb? (Y/N) N/A N/A DWS Offset (in) N/A N/A N/A Shared Landing? N/A **Gutter Ponding?** N/A N/A Gutter Slope (%) N/A N/A Gutter Lip Ht (in) N/A N/A Gutter X Slope (%) N/A N/A Painted X Walk1? No N/A Painted X Walk2? No X Walk 1 Direction To NW X Walk 2 Direction To SW N/A N/A X Walk 1 Width (in) N/A X Walk 2 Width (in) N/A X Walk 1 Slope (%) 5.7 X Walk 2 Slope (%) 1.9 X Walk 2 X Slope (%) X Walk 1 X Slope (%) 0.4 1.9 N/A N/A N/A Ramp inside XWalk2? N/A Ramp inside XWalk1? Road Slope (%) 0.9 N/A Clear Space? N/A N/A Road X Slope (%) Clear Space to XWalk (in) N/A 1.9 N/A N/A N/A Any Obstructions? Storm Grate/Utility Hazard? N/A **Obstruction Type** 