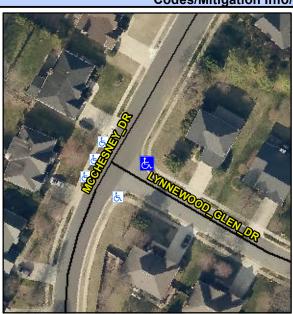

## **Access Compliance Report Public Rights-of-Way** (Curb Ramps)

Intersection ID: 2491 Main Street: LYNNEWOOD GLEN DR **Cross Street: MCCHESNEY DR** Location: **Overall Compliance: No ADA ID: 6EB5E6DAE134** Ramp Type: PerpDiag Initial Pass/Fail: Fail Severity Score: 13.75