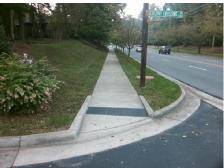

## Field Measurements/Component Compliance

**COLONY CROSSING DR** Street 1 Name Stop Condition-Street 1 StopSign Street 2 Name N/A Stop Condition-Street 2 N/A

|   | Remove & Replace Entire Ramp. |  |  |  |  |  |  |
|---|-------------------------------|--|--|--|--|--|--|
|   |                               |  |  |  |  |  |  |
|   |                               |  |  |  |  |  |  |
|   |                               |  |  |  |  |  |  |
| s | Surveyor Notes:               |  |  |  |  |  |  |
|   | N/A                           |  |  |  |  |  |  |
| 4 |                               |  |  |  |  |  |  |
|   |                               |  |  |  |  |  |  |
| P | PROW/ADA:                     |  |  |  |  |  |  |
| 4 | R304.5.3                      |  |  |  |  |  |  |
|   |                               |  |  |  |  |  |  |
|   |                               |  |  |  |  |  |  |
| - |                               |  |  |  |  |  |  |
|   |                               |  |  |  |  |  |  |
|   |                               |  |  |  |  |  |  |

Total Cost: 1600.00

| Field Measurements/Component Compliance |                       |       |      |                             |      |  |  |
|-----------------------------------------|-----------------------|-------|------|-----------------------------|------|--|--|
| Compliance Description                  |                       | Data  | Comp | liance Description          | Data |  |  |
| N/A                                     | Ramp Length (in)      | 76.0  | N/A  | Grade Break?                | N/A  |  |  |
| Yes                                     | Ramp Width (in)       | 72.0  | N/A  | Grade Break Slope (%)       | 0.0  |  |  |
| Yes                                     | Ramp Slope (%)        | 3.9   | N/A  | Grade Break XSlope (%)      | 0.0  |  |  |
| No                                      | Ramp XSlope (%)       | 5.1   |      |                             |      |  |  |
| N/A                                     | Flare Type LT         | N/A   | N/A  | Flare Type RT               | N/A  |  |  |
| N/A                                     | Flare Slope LT (%)    | N/A   | N/A  | Flare Slope RT (%)          | 0.0  |  |  |
| N/A                                     | Flare Traversable LT? | N/A   | N/A  | Flare Traversable RT?       | N/A  |  |  |
| N/A                                     | Landing Length (in)   | 0.0   | N/A  | DWS Provided?               | N/A  |  |  |
| N/A                                     | Landing Width (in)    | 0.0   | N/A  | DWS Contrast?               | N/A  |  |  |
| N/A                                     | Landing Slope (%)     | 0.0   | N/A  | DWS Length (in)             | N/A  |  |  |
| N/A                                     | Landing X Slope (%)   | 0.0   | N/A  | DWS Full Width?             | N/A  |  |  |
| N/A                                     | Landing Curb? (Y/N)   | N/A   | N/A  | DWS Offset LT (in)          | N/A  |  |  |
| N/A                                     | Shared Landing?       | N/A   | N/A  | DWS Offset RT (in)          | N/A  |  |  |
| N/A                                     | Gutter Ponding?       | 0.0   | N/A  | Gutter Slope (%)            | N/A  |  |  |
| N/A                                     | Gutter Lip Ht (in)    | 0.0   | N/A  | Gutter X Slope (%)          | N/A  |  |  |
| N/A                                     | Painted X Walk1?      | No    |      | Road Slope (%)              | 7.8  |  |  |
|                                         | X Walk 1 Direction    | To NW |      | Road X Slope (%)            | 6.5  |  |  |
|                                         | X Walk 1 Width (in)   | N/A   |      | Clear Space?                | N/A  |  |  |
|                                         | X Walk 1 Slope (%)    | 7.8   | N/A  | Clear Space to XWalk (in)   | N/A  |  |  |
|                                         | X Walk 1 X Slope (%)  | 6.5   | N/A  | Storm Grate/Utility Hazard? | N/A  |  |  |
| N/A                                     | Ramp inside XWalk1?   | N/A   |      | Storm Grate/Utility Type    |      |  |  |
| N/A                                     | Any Obstructions?     | N/A   |      |                             | N/A  |  |  |
|                                         | Obstruction Type      |       | Yes  | Surface Condition? (G/P)    | Good |  |  |
|                                         |                       | N/A   | N/A  | Curb Slope (%)              | 9.0  |  |  |
|                                         |                       |       |      |                             |      |  |  |