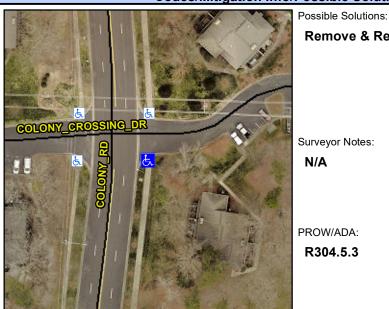

## **Access Compliance Report Public Rights-of-Way** (Curb Ramps)

Intersection ID: 20834 Main Street: COLONY CROSSING DR **Cross Street: COLONY RD** Location: SE **ADA ID: 6EBC2CEFED3C** Ramp Type: Directional1 Initial Pass/Fail: Fail **Overall Compliance: No Severity Score:** 12.5

**Codes/Mitigation Info/Possible Solution** 

## Field Measurements/Component Compliance

**COLONY CROSSING DR** Street 1 Name Stop Condition-Street 1 StopSign Street 2 Name N/A Stop Condition-Street 2 N/A

|   | Remove & Replace Entire Ramp. |  |  |  |  |  |  |
|---|-------------------------------|--|--|--|--|--|--|
|   |                               |  |  |  |  |  |  |
|   |                               |  |  |  |  |  |  |
|   |                               |  |  |  |  |  |  |
| s | Surveyor Notes:               |  |  |  |  |  |  |
|   | N/A                           |  |  |  |  |  |  |
| 4 |                               |  |  |  |  |  |  |
|   |                               |  |  |  |  |  |  |
| P | PROW/ADA:                     |  |  |  |  |  |  |
| 4 | R304.5.3                      |  |  |  |  |  |  |
|   |                               |  |  |  |  |  |  |
|   |                               |  |  |  |  |  |  |
| - |                               |  |  |  |  |  |  |
|   |                               |  |  |  |  |  |  |
|   |                               |  |  |  |  |  |  |