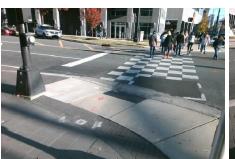

Yes

N/A

N/A

N/A

N/A

S BREVARD ST Street 1 Name Stop Condition-Street 2 Signal N/A Street 2 Name Stop Condition-Street 1 N/A

| ,          | Possible Solutions:           |  |  |  |  |
|------------|-------------------------------|--|--|--|--|
|            | Remove & Replace Entire Ramp. |  |  |  |  |
| 1          |                               |  |  |  |  |
| Trans.     |                               |  |  |  |  |
| 1          |                               |  |  |  |  |
| S. Carelli |                               |  |  |  |  |
|            | Surveyor Notes:               |  |  |  |  |
| 1          | N/A                           |  |  |  |  |
| -          |                               |  |  |  |  |
| 1          |                               |  |  |  |  |
| 1          | PROW/ADA:                     |  |  |  |  |
| 0          | R304.5.3                      |  |  |  |  |
| Ž          | 11304.3.3                     |  |  |  |  |
|            |                               |  |  |  |  |
|            |                               |  |  |  |  |
|            |                               |  |  |  |  |
|            |                               |  |  |  |  |
|            |                               |  |  |  |  |