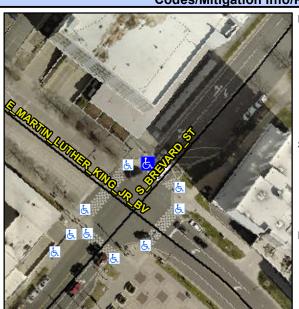

Good

Main Street: E MARTIN LUTHER KING JR @ Wss Street: S BREVARD ST Intersection ID: N/A Location: N

**Overall Compliance: No Severity Score:** ADA ID: 6EBFC723C51C Ramp Type: Perp Initial Pass/Fail: Fail 12.5