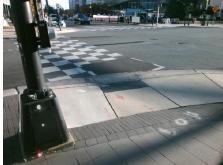

Yes

N/A

N/A

N/A

N/A

S BREVARD ST Street 1 Name Stop Condition-Street 2 Signal N/A Street 2 Name Stop Condition-Street 1 N/A

| ,          | Possible Solutions:           |  |  |  |  |
|------------|-------------------------------|--|--|--|--|
|            | Remove & Replace Entire Ramp. |  |  |  |  |
| 1          |                               |  |  |  |  |
| Trans.     |                               |  |  |  |  |
| 1          |                               |  |  |  |  |
| S. Carelli |                               |  |  |  |  |
|            | Surveyor Notes:               |  |  |  |  |
| 1          | N/A                           |  |  |  |  |
| -          |                               |  |  |  |  |
| 1          |                               |  |  |  |  |
| 1          | PROW/ADA:                     |  |  |  |  |
| 0          | R304.5.3                      |  |  |  |  |
| Ž          | 11304.3.3                     |  |  |  |  |
|            |                               |  |  |  |  |
|            |                               |  |  |  |  |
|            |                               |  |  |  |  |
|            |                               |  |  |  |  |
|            |                               |  |  |  |  |