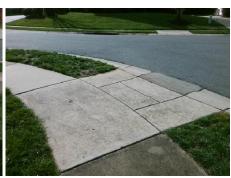

## Field Measurements/Component Compliance

Street 1 Name
Stop Condition-Street 2
Street 2 Name
Stop Condition-Street 1

MERMANS RD StopSign AUGUSTINE WY None Possible Solutions:

Remove & Replace Curb Ramp With Two New Directional Ramps or Equivalent.

Surveyor Notes:

N/A

PROW/ADA:

Not Found, R304.5.1, R304.5.3

Total Cost: \$ 3200.00

| Field Measurements/Component Compnance |                       |      |                        |                             |      |
|----------------------------------------|-----------------------|------|------------------------|-----------------------------|------|
| Compliance Description                 |                       | Data | Compliance Description |                             | Data |
| N/A                                    | Ramp Length (in)      | 46.5 | Yes                    | Ramp Slope (%)              | 7.5  |
| No                                     | Ramp Width (in)       | 39.0 | No                     | Ramp XSlope (%)             | 6.6  |
| N/A                                    | Flare Type LT         | N/A  | N/A                    | Flare Type RT               | N/A  |
| N/A                                    | Flare Slope LT (%)    | N/A  | N/A                    | Flare Slope RT (%)          | N/A  |
| N/A                                    | Flare Traversable LT? | N/A  | N/A                    | Flare Traversable RT?       | N/A  |
| N/A                                    | Landing Length (in)   | N/A  | N/A                    | DWS Provided?               | N/A  |
| N/A                                    | Landing Width (in)    | N/A  | N/A                    | DWS Contrast?               | N/A  |
| N/A                                    | Landing Slope (%)     | N/A  | N/A                    | DWS Length (in)             | N/A  |
| N/A                                    | Landing X Slope (%)   | N/A  | N/A                    | DWS Full Width?             | N/A  |
| N/A                                    | Landing Curb? (Y/N)   | N/A  | N/A                    | DWS Offset (in)             | N/A  |
| N/A                                    | Shared Landing?       | N/A  |                        |                             |      |
| N/A                                    | Gutter Ponding?       | N/A  | N/A                    | Gutter Slope (%)            | N/A  |
| N/A                                    | Gutter Lip Ht (in)    | N/A  | N/A                    | Gutter X Slope (%)          | N/A  |
| N/A                                    | Painted X Walk1?      | No   | N/A                    | Painted X Walk2?            | No   |
|                                        | X Walk 1 Direction    | To W |                        | X Walk 2 Direction          | To S |
| N/A                                    | X Walk 1 Width (in)   | N/A  | N/A                    | X Walk 2 Width (in)         | N/A  |
|                                        | X Walk 1 Slope (%)    | 0.4  |                        | X Walk 2 Slope (%)          | 5.9  |
|                                        | X Walk 1 X Slope (%)  | 5.9  |                        | X Walk 2 X Slope (%)        | 3.6  |
| N/A                                    | Ramp inside XWalk1?   | N/A  | N/A                    | Ramp inside XWalk2?         | N/A  |
|                                        | Road Slope (%)        | 5.8  | N/A                    | Clear Space?                | N/A  |
|                                        | Road X Slope (%)      | 4.0  | N/A                    | Clear Space to XWalk (in)   | N/A  |
| N/A                                    | Any Obstructions?     | N/A  | N/A                    | Storm Grate/Utility Hazard? | N/A  |
|                                        | Obstruction Type      |      |                        | Storm Grate/Utility Type    |      |
|                                        |                       | N/A  |                        |                             | N/A  |
|                                        |                       |      | Yes                    | Surface Condition? (G/P)    | Good |