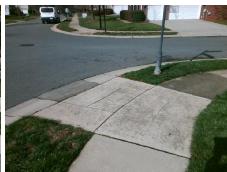

## Field Measurements/Component Compliance

Street 1 Name
Stop Condition-Street 2
Street 2 Name
Stop Condition-Street 1

MERMANS RD StopSign AUGUSTINE WY None Possible Solutions:

Remove & Replace Curb Ramp With Two New Directional Ramps or Equivalent.

Surveyor Notes:

N/A

PROW/ADA:

Not Found, R304.5.1, R304.5.3

Total Cost: \$ 3200.00

| Field Measurements/Component Compnance |                       |      |                        |                             |      |
|----------------------------------------|-----------------------|------|------------------------|-----------------------------|------|
| Compliance Description                 |                       | Data | Compliance Description |                             | Data |
| N/A                                    | Ramp Length (in)      | 46.5 | Yes                    | Ramp Slope (%)              | 7.5  |
| No                                     | Ramp Width (in)       | 39.0 | No                     | Ramp XSlope (%)             | 6.6  |
| N/A                                    | Flare Type LT         | N/A  | N/A                    | Flare Type RT               | N/A  |
| N/A                                    | Flare Slope LT (%)    | N/A  | N/A                    | Flare Slope RT (%)          | N/A  |
| N/A                                    | Flare Traversable LT? | N/A  | N/A                    | Flare Traversable RT?       | N/A  |
| N/A                                    | Landing Length (in)   | N/A  | N/A                    | DWS Provided?               | N/A  |
| N/A                                    | Landing Width (in)    | N/A  | N/A                    | DWS Contrast?               | N/A  |
| N/A                                    | Landing Slope (%)     | N/A  | N/A                    | DWS Length (in)             | N/A  |
| N/A                                    | Landing X Slope (%)   | N/A  | N/A                    | DWS Full Width?             | N/A  |
| N/A                                    | Landing Curb? (Y/N)   | N/A  | N/A                    | DWS Offset (in)             | N/A  |
| N/A                                    | Shared Landing?       | N/A  |                        |                             |      |
| N/A                                    | Gutter Ponding?       | N/A  | N/A                    | Gutter Slope (%)            | N/A  |
| N/A                                    | Gutter Lip Ht (in)    | N/A  | N/A                    | Gutter X Slope (%)          | N/A  |
| N/A                                    | Painted X Walk1?      | No   | N/A                    | Painted X Walk2?            | No   |
|                                        | X Walk 1 Direction    | To W |                        | X Walk 2 Direction          | To S |
| N/A                                    | X Walk 1 Width (in)   | N/A  | N/A                    | X Walk 2 Width (in)         | N/A  |
|                                        | X Walk 1 Slope (%)    | 0.4  |                        | X Walk 2 Slope (%)          | 5.9  |
|                                        | X Walk 1 X Slope (%)  | 5.9  |                        | X Walk 2 X Slope (%)        | 3.6  |
| N/A                                    | Ramp inside XWalk1?   | N/A  | N/A                    | Ramp inside XWalk2?         | N/A  |
|                                        | Road Slope (%)        | 5.8  | N/A                    | Clear Space?                | N/A  |
|                                        | Road X Slope (%)      | 4.0  | N/A                    | Clear Space to XWalk (in)   | N/A  |
| N/A                                    | Any Obstructions?     | N/A  | N/A                    | Storm Grate/Utility Hazard? | N/A  |
|                                        | Obstruction Type      |      |                        | Storm Grate/Utility Type    |      |
|                                        |                       | N/A  |                        |                             | N/A  |
|                                        |                       |      | Yes                    | Surface Condition? (G/P)    | Good |