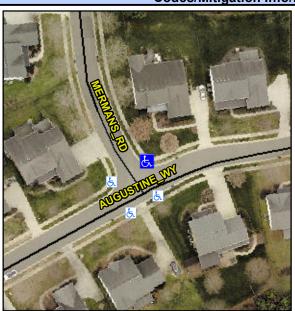

## Access Compliance Report Public Rights-of-Way (Curb Ramps)

Intersection ID: 46304Main Street: AUGUSTINE\_WYCross Street: MERMANS\_RDLocation:NEADA ID: 6EBFFDF95778Ramp Type: PerpDiagInitial Pass/Fail: FailOverall Compliance: NoSeverity Score: 21.25

## Field Measurements/Component Compliance

Street 1 Name
Stop Condition-Street 2
Street 2 Name
Stop Condition-Street 1

MERMANS RD StopSign AUGUSTINE WY None Possible Solutions:

Remove & Replace Curb Ramp With Two New Directional Ramps or Equivalent.