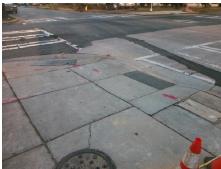

## **Access Compliance Report Public Rights-of-Way** (Curb Ramps)

Intersection ID: N/A Main Street: S BREVARD ST **Cross Street: E 3RD ST** Location: N ADA ID: 6EC42649D8C3 Ramp Type: Perp Initial Pass/Fail: Fail **Overall Compliance: No Severity Score:** 10

**Codes/Mitigation Info/Possible Solution** 

E 3RD ST Street 1 Name Stop Condition-Street 2 Signal Street 2 Name N/A Stop Condition-Street 1 N/A Possible Solutions: Remove & Replace Entire Ramp. Surveyor Notes: N/A PROW/ADA: Not Found, R304.5.1, R304.5.3

Total Cost: 1850.00

| Field Measurements/Component Compliance |                       |       |      |                    |                       |      |
|-----------------------------------------|-----------------------|-------|------|--------------------|-----------------------|------|
| Compliance Description                  |                       | Data  | Comp | liance             | Description           | Data |
| N/A                                     | Ramp Length (in)      | 62.0  | Yes  | Ramp               | Slope (%)             | 6.5  |
| No                                      | Ramp Width (in)       | 44.0  | No   | Ramp               | XSlope (%)            | 2.5  |
| N/A                                     | Flare Type LT         | N/A   | N/A  | Flare <sup>-</sup> | Гуре RT               | N/A  |
| N/A                                     | Flare Slope LT (%)    | N/A   | N/A  | Flare              | Slope RT (%)          | N/A  |
| N/A                                     | Flare Traversable LT? | No    | N/A  | Flare <sup>-</sup> | Traversable RT?       | No   |
| N/A                                     | Landing Length (in)   | N/A   | N/A  | DWS                | Provided?             | N/A  |
| N/A                                     | Landing Width (in)    | N/A   | N/A  | DWS                | Contrast?             | N/A  |
| N/A                                     | Landing Slope (%)     | N/A   | N/A  | DWS                | Length (in)           | N/A  |
| N/A                                     | Landing X Slope (%)   | N/A   | N/A  | DWS                | Full Width?           | N/A  |
| N/A                                     | Landing Curb? (Y/N)   | N/A   | N/A  | DWS                | Offset (in)           | N/A  |
| N/A                                     | Shared Landing?       | N/A   |      |                    |                       |      |
| N/A                                     | Gutter Ponding?       | N/A   | N/A  | Gutter             | Slope (%)             | N/A  |
| N/A                                     | Gutter Lip Ht (in)    | N/A   | N/A  | Gutter             | X Slope (%)           | N/A  |
| N/A                                     | Painted X Walk1?      | Yes   | N/A  | Painte             | d X Walk2?            | N/A  |
|                                         | X Walk 1 Direction    | To SW |      | X Wall             | k 2 Direction         | N/A  |
| N/A                                     | X Walk 1 Width (in)   | 103.0 | N/A  | X Wall             | k 2 Width (in)        | N/A  |
|                                         | X Walk 1 Slope (%)    | 2.1   |      | X Wall             | k 2 Slope (%)         | N/A  |
|                                         | X Walk 1 X Slope (%)  | 0.4   |      | X Wall             | k 2 X Slope (%)       | N/A  |
| N/A                                     | Ramp inside XWalk1?   | Yes   | N/A  | Ramp               | inside XWalk2?        | N/A  |
|                                         | Road Slope (%)        | N/A   | N/A  | Clear              | Space?                | N/A  |
|                                         | Road X Slope (%)      | N/A   | N/A  | Clear              | Space to XWalk (in)   | N/A  |
| N/A                                     | Any Obstructions?     | N/A   | N/A  | Storm              | Grate/Utility Hazard? | N/A  |
|                                         | Obstruction Type      |       |      | Storm              | Grate/Utility Type    |      |
|                                         |                       | N/A   |      |                    |                       | N/A  |
|                                         |                       |       | Yes  | Surfac             | e Condition? (G/P)    | Good |
|                                         | V                     |       |      |                    |                       |      |