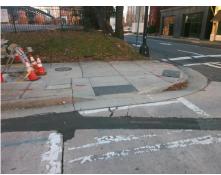

## **Access Compliance Report Public Rights-of-Way** (Curb Ramps)

Intersection ID: N/A Main Street: S BREVARD ST **Cross Street: E 3RD ST** Location: N ADA ID: 6EC42649D8C3 Ramp Type: Perp Initial Pass/Fail: Fail **Overall Compliance: No Severity Score:** 10

**Codes/Mitigation Info/Possible Solution** 

E 3RD ST Street 1 Name Stop Condition-Street 2 Signal Street 2 Name N/A Stop Condition-Street 1 N/A Possible Solutions: Remove & Replace Entire Ramp. Surveyor Notes: N/A PROW/ADA: Not Found, R304.5.1, R304.5.3

Total Cost: 1850.00

| Field Measurements/Component Compliance |                       |       |      |                    |                       |      |
|-----------------------------------------|-----------------------|-------|------|--------------------|-----------------------|------|
| Compliance Description                  |                       | Data  | Comp | liance             | Description           | Data |
| N/A                                     | Ramp Length (in)      | 62.0  | Yes  | Ramp               | Slope (%)             | 6.5  |
| No                                      | Ramp Width (in)       | 44.0  | No   | Ramp               | XSlope (%)            | 2.5  |
| N/A                                     | Flare Type LT         | N/A   | N/A  | Flare <sup>-</sup> | Гуре RT               | N/A  |
| N/A                                     | Flare Slope LT (%)    | N/A   | N/A  | Flare              | Slope RT (%)          | N/A  |
| N/A                                     | Flare Traversable LT? | No    | N/A  | Flare <sup>-</sup> | Traversable RT?       | No   |
| N/A                                     | Landing Length (in)   | N/A   | N/A  | DWS                | Provided?             | N/A  |
| N/A                                     | Landing Width (in)    | N/A   | N/A  | DWS                | Contrast?             | N/A  |
| N/A                                     | Landing Slope (%)     | N/A   | N/A  | DWS                | Length (in)           | N/A  |
| N/A                                     | Landing X Slope (%)   | N/A   | N/A  | DWS                | Full Width?           | N/A  |
| N/A                                     | Landing Curb? (Y/N)   | N/A   | N/A  | DWS                | Offset (in)           | N/A  |
| N/A                                     | Shared Landing?       | N/A   |      |                    |                       |      |
| N/A                                     | Gutter Ponding?       | N/A   | N/A  | Gutter             | Slope (%)             | N/A  |
| N/A                                     | Gutter Lip Ht (in)    | N/A   | N/A  | Gutter             | X Slope (%)           | N/A  |
| N/A                                     | Painted X Walk1?      | Yes   | N/A  | Painte             | d X Walk2?            | N/A  |
|                                         | X Walk 1 Direction    | To SW |      | X Wall             | k 2 Direction         | N/A  |
| N/A                                     | X Walk 1 Width (in)   | 103.0 | N/A  | X Wall             | k 2 Width (in)        | N/A  |
|                                         | X Walk 1 Slope (%)    | 2.1   |      | X Wall             | k 2 Slope (%)         | N/A  |
|                                         | X Walk 1 X Slope (%)  | 0.4   |      | X Wall             | k 2 X Slope (%)       | N/A  |
| N/A                                     | Ramp inside XWalk1?   | Yes   | N/A  | Ramp               | inside XWalk2?        | N/A  |
|                                         | Road Slope (%)        | N/A   | N/A  | Clear              | Space?                | N/A  |
|                                         | Road X Slope (%)      | N/A   | N/A  | Clear              | Space to XWalk (in)   | N/A  |
| N/A                                     | Any Obstructions?     | N/A   | N/A  | Storm              | Grate/Utility Hazard? | N/A  |
|                                         | Obstruction Type      |       |      | Storm              | Grate/Utility Type    |      |
|                                         |                       | N/A   |      |                    |                       | N/A  |
|                                         |                       |       | Yes  | Surfac             | e Condition? (G/P)    | Good |
|                                         | V                     |       |      |                    |                       |      |