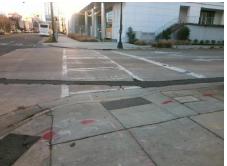

## **Access Compliance Report Public Rights-of-Way** (Curb Ramps)

Intersection ID: N/A Main Street: S BREVARD ST **Cross Street: E 3RD ST** Location: N ADA ID: 6EC42649D8C3 Ramp Type: Perp Initial Pass/Fail: Fail **Overall Compliance: No Severity Score:** 10

**Codes/Mitigation Info/Possible Solution** 

E 3RD ST Street 1 Name Stop Condition-Street 2 Signal Street 2 Name N/A Stop Condition-Street 1 N/A Possible Solutions: Remove & Replace Entire Ramp. Surveyor Notes: N/A PROW/ADA: Not Found, R304.5.1, R304.5.3

Total Cost: 1850.00

| Field Measurements/Component Compliance |                       |       |      |                    |                       |      |
|-----------------------------------------|-----------------------|-------|------|--------------------|-----------------------|------|
| Compliance Description                  |                       | Data  | Comp | liance             | Description           | Data |
| N/A                                     | Ramp Length (in)      | 62.0  | Yes  | Ramp               | Slope (%)             | 6.5  |
| No                                      | Ramp Width (in)       | 44.0  | No   | Ramp               | XSlope (%)            | 2.5  |
| N/A                                     | Flare Type LT         | N/A   | N/A  | Flare <sup>-</sup> | Гуре RT               | N/A  |
| N/A                                     | Flare Slope LT (%)    | N/A   | N/A  | Flare              | Slope RT (%)          | N/A  |
| N/A                                     | Flare Traversable LT? | No    | N/A  | Flare <sup>-</sup> | Traversable RT?       | No   |
| N/A                                     | Landing Length (in)   | N/A   | N/A  | DWS                | Provided?             | N/A  |
| N/A                                     | Landing Width (in)    | N/A   | N/A  | DWS                | Contrast?             | N/A  |
| N/A                                     | Landing Slope (%)     | N/A   | N/A  | DWS                | Length (in)           | N/A  |
| N/A                                     | Landing X Slope (%)   | N/A   | N/A  | DWS                | Full Width?           | N/A  |
| N/A                                     | Landing Curb? (Y/N)   | N/A   | N/A  | DWS                | Offset (in)           | N/A  |
| N/A                                     | Shared Landing?       | N/A   |      |                    |                       |      |
| N/A                                     | Gutter Ponding?       | N/A   | N/A  | Gutter             | Slope (%)             | N/A  |
| N/A                                     | Gutter Lip Ht (in)    | N/A   | N/A  | Gutter             | X Slope (%)           | N/A  |
| N/A                                     | Painted X Walk1?      | Yes   | N/A  | Painte             | d X Walk2?            | N/A  |
|                                         | X Walk 1 Direction    | To SW |      | X Wall             | k 2 Direction         | N/A  |
| N/A                                     | X Walk 1 Width (in)   | 103.0 | N/A  | X Wall             | k 2 Width (in)        | N/A  |
|                                         | X Walk 1 Slope (%)    | 2.1   |      | X Wall             | k 2 Slope (%)         | N/A  |
|                                         | X Walk 1 X Slope (%)  | 0.4   |      | X Wall             | k 2 X Slope (%)       | N/A  |
| N/A                                     | Ramp inside XWalk1?   | Yes   | N/A  | Ramp               | inside XWalk2?        | N/A  |
|                                         | Road Slope (%)        | N/A   | N/A  | Clear              | Space?                | N/A  |
|                                         | Road X Slope (%)      | N/A   | N/A  | Clear              | Space to XWalk (in)   | N/A  |
| N/A                                     | Any Obstructions?     | N/A   | N/A  | Storm              | Grate/Utility Hazard? | N/A  |
|                                         | Obstruction Type      |       |      | Storm              | Grate/Utility Type    |      |
|                                         |                       | N/A   |      |                    |                       | N/A  |
|                                         |                       |       | Yes  | Surfac             | e Condition? (G/P)    | Good |
|                                         | V                     |       |      |                    |                       |      |