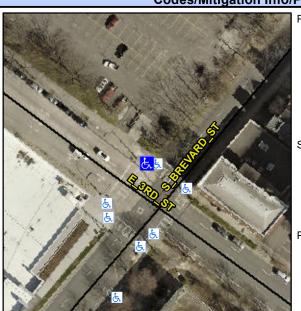

## **Access Compliance Report Public Rights-of-Way** (Curb Ramps)

Intersection ID: N/A Main Street: S BREVARD ST **Cross Street: E 3RD ST** Location: N ADA ID: 6EC42649D8C3 Ramp Type: Perp Initial Pass/Fail: Fail **Overall Compliance: No Severity Score:** 10