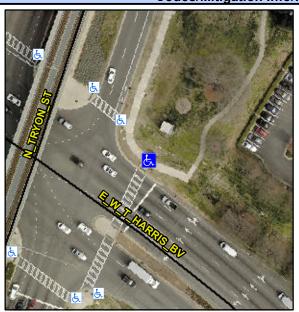

## **Access Compliance Report Public Rights-of-Way** (Curb Ramps)

Intersection ID: 5704 Main Street: E W T HARRIS BV Cross Street: N TRYON ST Location: Ε Initial Pass/Fail: Fail **Overall Compliance: No Severity Score:** 12.5 ADA ID: 6EC7AB57DB5D Ramp Type: Perp

## Field Measurements/Component Compliance

**EWTHARRISBV** Street 1 Name Stop Condition-Street 2 Signal N/A Street 2 Name Stop Condition-Street 1 N/A Possible Solutions: Remove & Replace Entire Ramp. Surveyor Notes: N/A PROW/ADA: R304.2.2