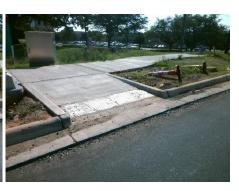

## Field Measurements/Component Compliance

**EWTHARRISBV** Street 1 Name Stop Condition-Street 2 Signal N/A Street 2 Name Stop Condition-Street 1 N/A Possible Solutions: Remove & Replace Entire Ramp. Surveyor Notes: N/A PROW/ADA: R304.2.2

Total Cost: 1850.00

Compliance Description Data Compliance Description Data No Ramp Slope (%) N/A Ramp Length (in) 96.0 8.4 Ramp XSlope (%) Yes Ramp Width (in) 92.0 Yes 1.7 N/A N/A Flare Type LT N/A Flare Type RT N/A N/A N/A N/A Flare Slope RT (%) N/A Flare Slope LT (%) N/A Flare Traversable LT? N/A N/A Flare Traversable RT? N/A N/A N/A N/A **DWS Provided?** N/A Landing Length (in) N/A Landing Width (in) N/A N/A **DWS Contrast?** N/A N/A N/A N/A Landing Slope (%) DWS Length (in) N/A N/A Landing X Slope (%) N/A N/A DWS Full Width? N/A N/A Landing Curb? (Y/N) N/A N/A DWS Offset (in) N/A N/A N/A Shared Landing? N/A **Gutter Ponding?** N/A Gutter Slope (%) N/A Yes N/A Gutter Lip Ht (in) 1.0 N/A Gutter X Slope (%) N/A N/A Painted X Walk1? No N/A Painted X Walk2? N/A X Walk 1 Direction To SW X Walk 2 Direction N/A N/A N/A X Walk 1 Width (in) X Walk 2 Width (in) N/A X Walk 1 Slope (%) X Walk 2 Slope (%) N/A 1.4 X Walk 1 X Slope (%) 0.6 X Walk 2 X Slope (%) N/A N/A N/A N/A Ramp inside XWalk2? Ramp inside XWalk1? N/A Road Slope (%) N/A N/A Clear Space? N/A N/A Road X Slope (%) N/A Clear Space to XWalk (in) N/A N/A N/A Any Obstructions? N/A Storm Grate/Utility Hazard? N/A **Obstruction Type** Storm Grate/Utility Type N/A N/A Yes Surface Condition? (G/P) Good