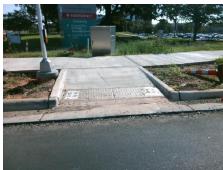

## Field Measurements/Component Compliance

**EWTHARRISBV** Street 1 Name Stop Condition-Street 2 Signal N/A Street 2 Name Stop Condition-Street 1 N/A Possible Solutions: Remove & Replace Entire Ramp. Surveyor Notes: N/A PROW/ADA: R304.2.2

Total Cost: 1850.00

Compliance Description Data Compliance Description Data No Ramp Slope (%) N/A Ramp Length (in) 96.0 8.4 Ramp XSlope (%) Yes Ramp Width (in) 92.0 Yes 1.7 N/A N/A Flare Type LT N/A Flare Type RT N/A N/A N/A N/A Flare Slope RT (%) N/A Flare Slope LT (%) N/A Flare Traversable LT? N/A N/A Flare Traversable RT? N/A N/A N/A N/A **DWS Provided?** N/A Landing Length (in) N/A Landing Width (in) N/A N/A **DWS Contrast?** N/A N/A N/A N/A Landing Slope (%) DWS Length (in) N/A N/A Landing X Slope (%) N/A N/A DWS Full Width? N/A N/A Landing Curb? (Y/N) N/A N/A DWS Offset (in) N/A N/A N/A Shared Landing? N/A **Gutter Ponding?** N/A Gutter Slope (%) N/A Yes N/A Gutter Lip Ht (in) 1.0 N/A Gutter X Slope (%) N/A N/A Painted X Walk1? No N/A Painted X Walk2? N/A X Walk 1 Direction To SW X Walk 2 Direction N/A N/A N/A X Walk 1 Width (in) X Walk 2 Width (in) N/A X Walk 1 Slope (%) X Walk 2 Slope (%) N/A 1.4 X Walk 1 X Slope (%) 0.6 X Walk 2 X Slope (%) N/A N/A N/A N/A Ramp inside XWalk2? Ramp inside XWalk1? N/A Road Slope (%) N/A N/A Clear Space? N/A N/A Road X Slope (%) N/A Clear Space to XWalk (in) N/A N/A N/A Any Obstructions? N/A Storm Grate/Utility Hazard? N/A **Obstruction Type** Storm Grate/Utility Type N/A N/A Yes Surface Condition? (G/P) Good