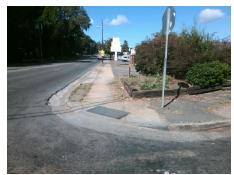

Surveyor Notes:

N/A

PROW/ADA:

Not Found, R304.5.1

Total Cost: \$ 3200.00

| Compliance Description |                       | Data | Compliance Description |                             | Data |
|------------------------|-----------------------|------|------------------------|-----------------------------|------|
| N/A                    | Ramp Length (in)      | 50.0 | Yes                    | Ramp Slope (%)              | 5.5  |
| No                     | Ramp Width (in)       | 47.5 | Yes                    | Ramp XSlope (%)             | 0.3  |
| N/A                    | Flare Type LT         | N/A  | N/A                    | Flare Type RT               | N/A  |
| N/A                    | Flare Slope LT (%)    | N/A  | N/A                    | Flare Slope RT (%)          | N/A  |
| N/A                    | Flare Traversable LT? | N/A  | N/A                    | Flare Traversable RT?       | N/A  |
| N/A                    | Landing Length (in)   | N/A  | N/A                    | DWS Provided?               | N/A  |
| N/A                    | Landing Width (in)    | N/A  | N/A                    | DWS Contrast?               | N/A  |
| N/A                    | Landing Slope (%)     | N/A  | N/A                    | DWS Length (in)             | N/A  |
| N/A                    | Landing X Slope (%)   | N/A  | N/A                    | DWS Full Width?             | N/A  |
| N/A                    | Landing Curb? (Y/N)   | N/A  | N/A                    | DWS Offset (in)             | N/A  |
| N/A                    | Shared Landing?       | N/A  |                        |                             |      |
| N/A                    | Gutter Ponding?       | N/A  | N/A                    | Gutter Slope (%)            | N/A  |
| N/A                    | Gutter Lip Ht (in)    | N/A  | N/A                    | Gutter X Slope (%)          | N/A  |
| N/A                    | Painted X Walk1?      | No   | N/A                    | Painted X Walk2?            | No   |
|                        | X Walk 1 Direction    | To S |                        | X Walk 2 Direction          | To E |
| N/A                    | X Walk 1 Width (in)   | N/A  | N/A                    | X Walk 2 Width (in)         | N/A  |
|                        | X Walk 1 Slope (%)    | 5.3  |                        | X Walk 2 Slope (%)          | 0.9  |
|                        | X Walk 1 X Slope (%)  | 11.0 |                        | X Walk 2 X Slope (%)        | 0.6  |
| N/A                    | Ramp inside XWalk1?   | N/A  | N/A                    | Ramp inside XWalk2?         | N/A  |
|                        | Road Slope (%)        | 2.5  | N/A                    | Clear Space?                | N/A  |
|                        | Road X Slope (%)      | 4.9  | N/A                    | Clear Space to XWalk (in)   | N/A  |
| N/A                    | Any Obstructions?     | N/A  | N/A                    | Storm Grate/Utility Hazard? | N/A  |
|                        | Obstruction Type      |      | l                      | Storm Grate/Utility Type    |      |
|                        |                       | N/A  |                        |                             | N/A  |
|                        |                       |      | Yes                    | Surface Condition? (G/P)    | Good |