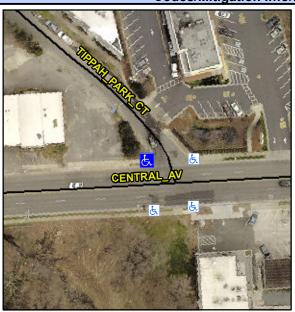

## Access Compliance Report Public Rights-of-Way (Curb Ramps)

Intersection ID: 13246 Main Street: CENTRAL\_AV Cross Street: TIPPAH\_PARK\_CT Location: NW

ADA ID: 6ECC77A87AB4 Ramp Type: PerpDiag Initial Pass/Fail: Fail Overall Compliance: No Severity Score: 8.75

## Field Measurements/Component Compliance

Street 1 Name
Stop Condition-Street 2
Street 2 Name
Stop Condition-Street 1

CENTRAL AV
None
TIPPAH PARK CT
StopSign

Possible Solutions:

Remove & Replace Curb Ramp With Two New Directional Ramps or Equivalent.