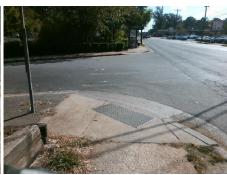

Surveyor Notes:

N/A

PROW/ADA:

Not Found, R304.5.1

Total Cost: \$ 3200.00

| Compliance Description |                       | Data | Compliance Description |                             | Data |
|------------------------|-----------------------|------|------------------------|-----------------------------|------|
| N/A                    | Ramp Length (in)      | 50.0 | Yes                    | Ramp Slope (%)              | 5.5  |
| No                     | Ramp Width (in)       | 47.5 | Yes                    | Ramp XSlope (%)             | 0.3  |
| N/A                    | Flare Type LT         | N/A  | N/A                    | Flare Type RT               | N/A  |
| N/A                    | Flare Slope LT (%)    | N/A  | N/A                    | Flare Slope RT (%)          | N/A  |
| N/A                    | Flare Traversable LT? | N/A  | N/A                    | Flare Traversable RT?       | N/A  |
| N/A                    | Landing Length (in)   | N/A  | N/A                    | DWS Provided?               | N/A  |
| N/A                    | Landing Width (in)    | N/A  | N/A                    | DWS Contrast?               | N/A  |
| N/A                    | Landing Slope (%)     | N/A  | N/A                    | DWS Length (in)             | N/A  |
| N/A                    | Landing X Slope (%)   | N/A  | N/A                    | DWS Full Width?             | N/A  |
| N/A                    | Landing Curb? (Y/N)   | N/A  | N/A                    | DWS Offset (in)             | N/A  |
| N/A                    | Shared Landing?       | N/A  |                        |                             |      |
| N/A                    | Gutter Ponding?       | N/A  | N/A                    | Gutter Slope (%)            | N/A  |
| N/A                    | Gutter Lip Ht (in)    | N/A  | N/A                    | Gutter X Slope (%)          | N/A  |
| N/A                    | Painted X Walk1?      | No   | N/A                    | Painted X Walk2?            | No   |
|                        | X Walk 1 Direction    | To S |                        | X Walk 2 Direction          | To E |
| N/A                    | X Walk 1 Width (in)   | N/A  | N/A                    | X Walk 2 Width (in)         | N/A  |
|                        | X Walk 1 Slope (%)    | 5.3  |                        | X Walk 2 Slope (%)          | 0.9  |
|                        | X Walk 1 X Slope (%)  | 11.0 |                        | X Walk 2 X Slope (%)        | 0.6  |
| N/A                    | Ramp inside XWalk1?   | N/A  | N/A                    | Ramp inside XWalk2?         | N/A  |
|                        | Road Slope (%)        | 2.5  | N/A                    | Clear Space?                | N/A  |
|                        | Road X Slope (%)      | 4.9  | N/A                    | Clear Space to XWalk (in)   | N/A  |
| N/A                    | Any Obstructions?     | N/A  | N/A                    | Storm Grate/Utility Hazard? | N/A  |
|                        | Obstruction Type      |      | l                      | Storm Grate/Utility Type    |      |
|                        |                       | N/A  |                        |                             | N/A  |
|                        |                       |      | Yes                    | Surface Condition? (G/P)    | Good |