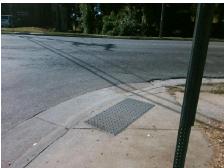

Surveyor Notes:

N/A

PROW/ADA:

Not Found, R304.5.1

Total Cost: \$ 3200.00

| Compliance Description |                       | Data | Compliance Description |                             | Data |
|------------------------|-----------------------|------|------------------------|-----------------------------|------|
| N/A                    | Ramp Length (in)      | 50.0 | Yes                    | Ramp Slope (%)              | 5.5  |
| No                     | Ramp Width (in)       | 47.5 | Yes                    | Ramp XSlope (%)             | 0.3  |
| N/A                    | Flare Type LT         | N/A  | N/A                    | Flare Type RT               | N/A  |
| N/A                    | Flare Slope LT (%)    | N/A  | N/A                    | Flare Slope RT (%)          | N/A  |
| N/A                    | Flare Traversable LT? | N/A  | N/A                    | Flare Traversable RT?       | N/A  |
| N/A                    | Landing Length (in)   | N/A  | N/A                    | DWS Provided?               | N/A  |
| N/A                    | Landing Width (in)    | N/A  | N/A                    | DWS Contrast?               | N/A  |
| N/A                    | Landing Slope (%)     | N/A  | N/A                    | DWS Length (in)             | N/A  |
| N/A                    | Landing X Slope (%)   | N/A  | N/A                    | DWS Full Width?             | N/A  |
| N/A                    | Landing Curb? (Y/N)   | N/A  | N/A                    | DWS Offset (in)             | N/A  |
| N/A                    | Shared Landing?       | N/A  |                        |                             |      |
| N/A                    | Gutter Ponding?       | N/A  | N/A                    | Gutter Slope (%)            | N/A  |
| N/A                    | Gutter Lip Ht (in)    | N/A  | N/A                    | Gutter X Slope (%)          | N/A  |
| N/A                    | Painted X Walk1?      | No   | N/A                    | Painted X Walk2?            | No   |
|                        | X Walk 1 Direction    | To S |                        | X Walk 2 Direction          | To E |
| N/A                    | X Walk 1 Width (in)   | N/A  | N/A                    | X Walk 2 Width (in)         | N/A  |
|                        | X Walk 1 Slope (%)    | 5.3  |                        | X Walk 2 Slope (%)          | 0.9  |
|                        | X Walk 1 X Slope (%)  | 11.0 |                        | X Walk 2 X Slope (%)        | 0.6  |
| N/A                    | Ramp inside XWalk1?   | N/A  | N/A                    | Ramp inside XWalk2?         | N/A  |
|                        | Road Slope (%)        | 2.5  | N/A                    | Clear Space?                | N/A  |
|                        | Road X Slope (%)      | 4.9  | N/A                    | Clear Space to XWalk (in)   | N/A  |
| N/A                    | Any Obstructions?     | N/A  | N/A                    | Storm Grate/Utility Hazard? | N/A  |
|                        | Obstruction Type      |      | l                      | Storm Grate/Utility Type    |      |
|                        |                       | N/A  |                        |                             | N/A  |
|                        |                       |      | Yes                    | Surface Condition? (G/P)    | Good |