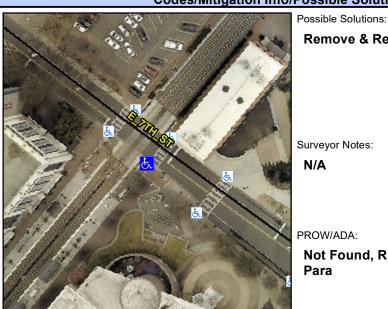

Good

Intersection ID: 10025341 Main Street: E\_7TH\_ST Cross Street: N/A Location: S

ADA ID: 6EDBDFB30ADA Ramp Type: Perp Initial Pass/Fail: Pass Overall Compliance: No Severity Score: 0

0.4

No

No

No Yes

0.0 Yes

Sloped

Street 1 Name E 7TH ST
Stop Condition-Street 2 None
Street 2 Name N/A
Stop Condition-Street 1 N/A

| Remove & Replace Entire Ramp.       |  |  |  |  |  |
|-------------------------------------|--|--|--|--|--|
|                                     |  |  |  |  |  |
|                                     |  |  |  |  |  |
|                                     |  |  |  |  |  |
|                                     |  |  |  |  |  |
| Surveyor Notes:                     |  |  |  |  |  |
| N/A                                 |  |  |  |  |  |
|                                     |  |  |  |  |  |
|                                     |  |  |  |  |  |
| PROW/ADA:                           |  |  |  |  |  |
| Not Found, R304.2.2-Perp, R304.3.2- |  |  |  |  |  |
| Para                                |  |  |  |  |  |
|                                     |  |  |  |  |  |
|                                     |  |  |  |  |  |
|                                     |  |  |  |  |  |