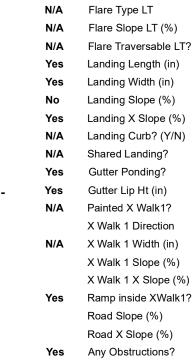

N/A

Yes

Compliance Description

Ramp Length (in)

Ramp Width (in)

| I/A | Painted X Walk1?     | Yes   | N/A | Painted X Walk2?            |  |
|-----|----------------------|-------|-----|-----------------------------|--|
|     | X Walk 1 Direction   | To NE |     | X Walk 2 Direction          |  |
| I/A | X Walk 1 Width (in)  | 111.0 | N/A | X Walk 2 Width (in)         |  |
|     | X Walk 1 Slope (%)   | 1.1   |     | X Walk 2 Slope (%)          |  |
|     | X Walk 1 X Slope (%) | 0.6   |     | X Walk 2 X Slope (%)        |  |
| 'es | Ramp inside XWalk1?  | Yes   | N/A | Ramp inside XWalk2?         |  |
|     | Road Slope (%)       | N/A   | N/A | Clear Space?                |  |
|     | Road X Slope (%)     | N/A   | N/A | Clear Space to XWalk (in)   |  |
| es/ | Any Obstructions?    | No    | Yes | Storm Grate/Utility Hazard? |  |
|     | Obstruction Type     |       |     | Storm Grate/Utility Type    |  |
|     |                      | N/A   |     |                             |  |
|     |                      |       | Yes | Surface Condition? (G/P)    |  |
|     |                      |       |     |                             |  |