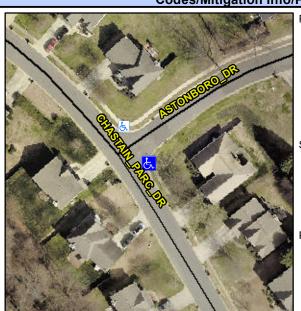

## Access Compliance Report Public Rights-of-Way (Curb Ramps)

Intersection ID: 28422 Main Street: ASTONBORO\_DR Cross Street: CHASTAIN\_PARC\_DR Location: S

ADA ID: 6EDD58402716 Ramp Type: Perp Initial Pass/Fail: Fail Overall Compliance: No Severity Score: 46.25

## Field Measurements/Component Compliance

Street 1 Name
CHASTAIN PARC DR
Stop Condition-Street 2
StopSign
Street 2 Name
N/A
Stop Condition-Street 1
N/A

Possible Solutions:

Remove & Replace Entire Ramp.

Surveyor Notes: