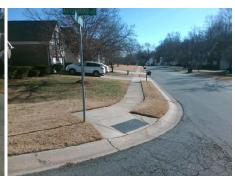

## Field Measurements/Component Compliance

Street 1 Name
CHASTAIN PARC DR
Stop Condition-Street 2
StopSign
Street 2 Name
N/A
Stop Condition-Street 1
N/A

Possible Solutions:

Remove & Replace Entire Ramp.

Surveyor Notes:

N/A

PROW/ADA:

Not Found, R304.5.1, R304.2.2, R304.5.3

R304.5.3

Total Cost: \$ 1850.00

| Field Measurements/Component Compilance |                       |      |                        |                             |      |
|-----------------------------------------|-----------------------|------|------------------------|-----------------------------|------|
| Compliance Description                  |                       | Data | Compliance Description |                             | Data |
| N/A                                     | Ramp Length (in)      | 46.5 | No                     | Ramp Slope (%)              | 10.2 |
| No                                      | Ramp Width (in)       | 47.0 | No                     | Ramp XSlope (%)             | 7.7  |
| N/A                                     | Flare Type LT         | N/A  | N/A                    | Flare Type RT               | N/A  |
| N/A                                     | Flare Slope LT (%)    | N/A  | N/A                    | Flare Slope RT (%)          | N/A  |
| N/A                                     | Flare Traversable LT? | N/A  | N/A                    | Flare Traversable RT?       | N/A  |
| N/A                                     | Landing Length (in)   | N/A  | N/A                    | DWS Provided?               | N/A  |
| N/A                                     | Landing Width (in)    | N/A  | N/A                    | DWS Contrast?               | N/A  |
| N/A                                     | Landing Slope (%)     | N/A  | N/A                    | DWS Length (in)             | N/A  |
| N/A                                     | Landing X Slope (%)   | N/A  | N/A                    | DWS Full Width?             | N/A  |
| N/A                                     | Landing Curb? (Y/N)   | N/A  | N/A                    | DWS Offset (in)             | N/A  |
| N/A                                     | Shared Landing?       | N/A  |                        |                             |      |
| N/A                                     | Gutter Ponding?       | N/A  | N/A                    | Gutter Slope (%)            | N/A  |
| N/A                                     | Gutter Lip Ht (in)    | N/A  | N/A                    | Gutter X Slope (%)          | N/A  |
| N/A                                     | Painted X Walk1?      | No   | N/A                    | Painted X Walk2?            | N/A  |
|                                         | X Walk 1 Direction    | To N |                        | X Walk 2 Direction          | N/A  |
| N/A                                     | X Walk 1 Width (in)   | N/A  | N/A                    | X Walk 2 Width (in)         | N/A  |
|                                         | X Walk 1 Slope (%)    | 3.7  |                        | X Walk 2 Slope (%)          | N/A  |
|                                         | X Walk 1 X Slope (%)  | 3.8  |                        | X Walk 2 X Slope (%)        | N/A  |
| N/A                                     | Ramp inside XWalk1?   | N/A  | N/A                    | Ramp inside XWalk2?         | N/A  |
|                                         | Road Slope (%)        | N/A  | N/A                    | Clear Space?                | N/A  |
|                                         | Road X Slope (%)      | N/A  | N/A                    | Clear Space to XWalk (in)   | N/A  |
| N/A                                     | Any Obstructions?     | N/A  | N/A                    | Storm Grate/Utility Hazard? | N/A  |
|                                         | Obstruction Type      |      | l                      | Storm Grate/Utility Type    |      |
|                                         |                       | N/A  |                        |                             | N/A  |
|                                         |                       |      | Yes                    | Surface Condition? (G/P)    | Good |
|                                         |                       |      |                        |                             |      |