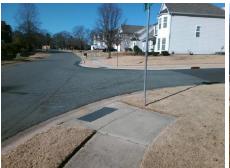

## Field Measurements/Component Compliance

Street 1 Name
CHASTAIN PARC DR
Stop Condition-Street 2
StopSign
Street 2 Name
N/A
Stop Condition-Street 1
N/A

Possible Solutions:

Remove & Replace Entire Ramp.

Surveyor Notes:

N/A

PROW/ADA:

Not Found, R304.5.1, R304.2.2, R304.5.3

R304.5.3

Total Cost: \$ 1850.00

| Field Measurements/Component Compilance |                       |      |                        |                             |      |
|-----------------------------------------|-----------------------|------|------------------------|-----------------------------|------|
| Compliance Description                  |                       | Data | Compliance Description |                             | Data |
| N/A                                     | Ramp Length (in)      | 46.5 | No                     | Ramp Slope (%)              | 10.2 |
| No                                      | Ramp Width (in)       | 47.0 | No                     | Ramp XSlope (%)             | 7.7  |
| N/A                                     | Flare Type LT         | N/A  | N/A                    | Flare Type RT               | N/A  |
| N/A                                     | Flare Slope LT (%)    | N/A  | N/A                    | Flare Slope RT (%)          | N/A  |
| N/A                                     | Flare Traversable LT? | N/A  | N/A                    | Flare Traversable RT?       | N/A  |
| N/A                                     | Landing Length (in)   | N/A  | N/A                    | DWS Provided?               | N/A  |
| N/A                                     | Landing Width (in)    | N/A  | N/A                    | DWS Contrast?               | N/A  |
| N/A                                     | Landing Slope (%)     | N/A  | N/A                    | DWS Length (in)             | N/A  |
| N/A                                     | Landing X Slope (%)   | N/A  | N/A                    | DWS Full Width?             | N/A  |
| N/A                                     | Landing Curb? (Y/N)   | N/A  | N/A                    | DWS Offset (in)             | N/A  |
| N/A                                     | Shared Landing?       | N/A  |                        |                             |      |
| N/A                                     | Gutter Ponding?       | N/A  | N/A                    | Gutter Slope (%)            | N/A  |
| N/A                                     | Gutter Lip Ht (in)    | N/A  | N/A                    | Gutter X Slope (%)          | N/A  |
| N/A                                     | Painted X Walk1?      | No   | N/A                    | Painted X Walk2?            | N/A  |
|                                         | X Walk 1 Direction    | To N |                        | X Walk 2 Direction          | N/A  |
| N/A                                     | X Walk 1 Width (in)   | N/A  | N/A                    | X Walk 2 Width (in)         | N/A  |
|                                         | X Walk 1 Slope (%)    | 3.7  |                        | X Walk 2 Slope (%)          | N/A  |
|                                         | X Walk 1 X Slope (%)  | 3.8  |                        | X Walk 2 X Slope (%)        | N/A  |
| N/A                                     | Ramp inside XWalk1?   | N/A  | N/A                    | Ramp inside XWalk2?         | N/A  |
|                                         | Road Slope (%)        | N/A  | N/A                    | Clear Space?                | N/A  |
|                                         | Road X Slope (%)      | N/A  | N/A                    | Clear Space to XWalk (in)   | N/A  |
| N/A                                     | Any Obstructions?     | N/A  | N/A                    | Storm Grate/Utility Hazard? | N/A  |
|                                         | Obstruction Type      |      | l                      | Storm Grate/Utility Type    |      |
|                                         |                       | N/A  |                        |                             | N/A  |
|                                         |                       |      | Yes                    | Surface Condition? (G/P)    | Good |
|                                         |                       |      |                        |                             |      |