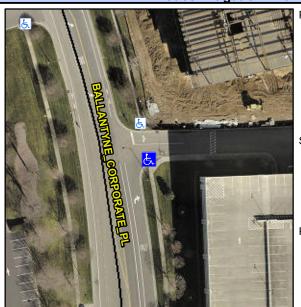

## **Access Compliance Report Public Rights-of-Way** (Curb Ramps)

Intersection ID: 10020374 Main Street: BALLANTYNE\_CORPORATE\_PCross Street: N/A Location: S

**Overall Compliance: No ADA ID: 6EDF318A39D4** Ramp Type: Directional1 Initial Pass/Fail: Fail **Severity Score:** 1.25

## Field Measurements/Component Compliance

Street 1 Name **ENTRANCE** Stop Condition-Street 1 StopSign Street 2 Name N/A Stop Condition-Street 2 N/A

| Possible Solutions:           | 2 |
|-------------------------------|---|
| Remove & Replace Entire Ramp. | 1 |
|                               | ١ |
|                               | ١ |
|                               | N |
|                               | N |
|                               | N |
| Surveyor Notes:               | N |
| N/A                           | 1 |
|                               | N |
|                               | 1 |
|                               | 1 |
| PROW/ADA:                     | 1 |
| R304.5.3                      | N |
|                               | 1 |
|                               | ı |
|                               | ı |
|                               |   |
|                               |   |