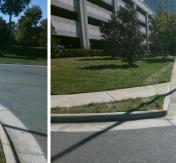

Total Cost: 1600.00

|  | 250 |  |
|--|-----|--|
|  |     |  |

| Compliance Description Data Compliance Description Data |                       |       |     |                             |      |  |  |
|---------------------------------------------------------|-----------------------|-------|-----|-----------------------------|------|--|--|
| N/A                                                     | Ramp Length (in)      | 47.0  | N/A | Grade Break?                | N/A  |  |  |
| Yes                                                     | Ramp Width (in)       | 48.0  | N/A | Grade Break Slope (%)       | 0.0  |  |  |
| Yes                                                     | Ramp Slope (%)        | 5.0   | N/A | Grade Break XSlope (%)      | 0.0  |  |  |
| No                                                      | Ramp XSlope (%)       | 2.1   |     | Grade Break Asiapa (76)     | •.•  |  |  |
| N/A                                                     | Flare Type LT         | N/A   | N/A | Flare Type RT               | N/A  |  |  |
| N/A                                                     | Flare Slope LT (%)    | N/A   | N/A | Flare Slope RT (%)          | 0.0  |  |  |
| N/A                                                     | Flare Traversable LT? | N/A   | N/A | Flare Traversable RT?       | N/A  |  |  |
| N/A                                                     | Landing Length (in)   | 0.0   | N/A | DWS Provided?               | N/A  |  |  |
| N/A                                                     | Landing Width (in)    | 0.0   | N/A | DWS Contrast?               | N/A  |  |  |
| N/A                                                     | Landing Slope (%)     | 0.0   | N/A | DWS Length (in)             | N/A  |  |  |
| N/A                                                     | Landing X Slope (%)   | 0.0   | N/A | DWS Full Width?             | N/A  |  |  |
| N/A                                                     | Landing Curb? (Y/N)   | N/A   | N/A | DWS Offset LT (in)          | N/A  |  |  |
| N/A                                                     | Shared Landing?       | N/A   | N/A | DWS Offset RT (in)          | N/A  |  |  |
| N/A                                                     | Gutter Ponding?       | 0.0   | N/A | Gutter Slope (%)            | N/A  |  |  |
| N/A                                                     | Gutter Lip Ht (in)    | 0.0   | N/A | Gutter X Slope (%)          | N/A  |  |  |
| N/A                                                     | Painted X Walk1?      | No    |     | Road Slope (%)              | 4.0  |  |  |
|                                                         | X Walk 1 Direction    | To NW |     | Road X Slope (%)            | 3.6  |  |  |
|                                                         | X Walk 1 Width (in)   | N/A   |     | Clear Space?                | N/A  |  |  |
|                                                         | X Walk 1 Slope (%)    | 4.0   | N/A | Clear Space to XWalk (in)   | N/A  |  |  |
|                                                         | X Walk 1 X Slope (%)  | 3.6   | N/A | Storm Grate/Utility Hazard? | N/A  |  |  |
| N/A                                                     | Ramp inside XWalk1?   | N/A   |     | Storm Grate/Utility Type    |      |  |  |
| N/A                                                     | Any Obstructions?     | N/A   |     |                             | N/A  |  |  |
|                                                         | Obstruction Type      |       | Yes | Surface Condition? (G/P)    | Good |  |  |
|                                                         |                       | N/A   | N/A | Curb Slope (%)              | 5.0  |  |  |
|                                                         |                       |       |     |                             |      |  |  |