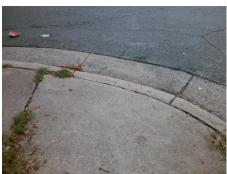

## Field Measurements/Component Compliance

Remove & Replace Curb Ramp With **Two New Directional Ramps or** Equivalent.

Surveyor Notes:

Possible Solutions:

N/A

PROW/ADA:

R304.5.3

**PEGRAM ST** Street 1 Name Stop Condition-Street 1 Street 2 Name Stop Condition-Street 2

None E 20TH ST None

Total Cost:

3200.00

| Compliance Description Data |                       |       |     | Data                        |       |
|-----------------------------|-----------------------|-------|-----|-----------------------------|-------|
| N/A                         | Ramp Length (in)      | 47.5  | Yes | BlendTrans Slope (%)        | 2.9   |
| Yes                         | Ramp Width (in)       | 49.5  | No  | BlendTrans XSlope (%)       | 11.3  |
| N/A                         | Flare Type LT         | N/A   | N/A | Flare Type RT               | N/A   |
| N/A                         | Flare Slope LT (%)    | N/A   | N/A | Flare Slope RT (%)          | N/A   |
| N/A                         | Flare Traversable LT? | N/A   | N/A | Flare Traversable RT?       | N/A   |
| N/A                         | Landing Length (in)   | N/A   | N/A | DWS Provided?               | N/A   |
| N/A                         | Landing Width (in)    | N/A   | N/A | DWS Contrast?               | N/A   |
| N/A                         | Landing Slope (%)     | N/A   | N/A | DWS Length (in)             | N/A   |
| N/A                         | Landing X Slope (%)   | N/A   | N/A | DWS Full Width?             | N/A   |
| N/A                         | Landing Curb? (Y/N)   | N/A   | N/A | DWS Offset (in)             | N/A   |
| N/A                         | Shared Landing?       | N/A   |     |                             |       |
| N/A                         | Gutter Ponding?       | N/A   | N/A | Gutter Slope (%)            | N/A   |
| N/A                         | Gutter Lip Ht (in)    | N/A   | N/A | Gutter X Slope (%)          | N/A   |
| N/A                         | Painted X Walk1?      | No    | N/A | Painted X Walk2?            | No    |
|                             | X Walk 1 Direction    | To SE |     | X Walk 2 Direction          | To NE |
|                             | X Walk 1 Width (in)   | N/A   |     | X Walk 2 Width (in)         | N/A   |
|                             | X Walk 1 Slope (%)    | 2.8   |     | X Walk 2 Slope (%)          | 5.0   |
|                             | X Walk 1 X Slope (%)  | 3.1   |     | X Walk 2 X Slope (%)        | 0.0   |
| N/A                         | Ramp inside XWalk1?   | N/A   | N/A | Ramp inside XWalk2?         | N/A   |
|                             | Road Slope (%)        | 2.5   |     | Clear Space?                | N/A   |
|                             | Road X Slope (%)      | 3.9   | N/A | Clear Space to XWalk (in)   | N/A   |
| N/A                         | Any Obstructions?     | N/A   | N/A | Storm Grate/Utility Hazard? | N/A   |
|                             | Obstruction Type      |       |     | Storm Grate/Utility Type    |       |
|                             |                       | N/A   |     |                             | N/A   |
|                             |                       |       | Yes | Surface Condition? (G/P)    | Good  |
|                             |                       |       | N/A | Curb Slope (%)              | N/A   |