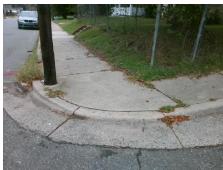

## Field Measurements/Component Compliance

Remove & Replace Curb Ramp With **Two New Directional Ramps or** Equivalent.

Surveyor Notes:

Possible Solutions:

N/A

PROW/ADA:

R304.5.3

**PEGRAM ST** Street 1 Name Stop Condition-Street 1 Street 2 Name Stop Condition-Street 2

None E 20TH ST None

Total Cost:

3200.00

| Compliance Description Data |                       |       |     | Data                        |       |
|-----------------------------|-----------------------|-------|-----|-----------------------------|-------|
| N/A                         | Ramp Length (in)      | 47.5  | Yes | BlendTrans Slope (%)        | 2.9   |
| Yes                         | Ramp Width (in)       | 49.5  | No  | BlendTrans XSlope (%)       | 11.3  |
| N/A                         | Flare Type LT         | N/A   | N/A | Flare Type RT               | N/A   |
| N/A                         | Flare Slope LT (%)    | N/A   | N/A | Flare Slope RT (%)          | N/A   |
| N/A                         | Flare Traversable LT? | N/A   | N/A | Flare Traversable RT?       | N/A   |
| N/A                         | Landing Length (in)   | N/A   | N/A | DWS Provided?               | N/A   |
| N/A                         | Landing Width (in)    | N/A   | N/A | DWS Contrast?               | N/A   |
| N/A                         | Landing Slope (%)     | N/A   | N/A | DWS Length (in)             | N/A   |
| N/A                         | Landing X Slope (%)   | N/A   | N/A | DWS Full Width?             | N/A   |
| N/A                         | Landing Curb? (Y/N)   | N/A   | N/A | DWS Offset (in)             | N/A   |
| N/A                         | Shared Landing?       | N/A   |     |                             |       |
| N/A                         | Gutter Ponding?       | N/A   | N/A | Gutter Slope (%)            | N/A   |
| N/A                         | Gutter Lip Ht (in)    | N/A   | N/A | Gutter X Slope (%)          | N/A   |
| N/A                         | Painted X Walk1?      | No    | N/A | Painted X Walk2?            | No    |
|                             | X Walk 1 Direction    | To SE |     | X Walk 2 Direction          | To NE |
|                             | X Walk 1 Width (in)   | N/A   |     | X Walk 2 Width (in)         | N/A   |
|                             | X Walk 1 Slope (%)    | 2.8   |     | X Walk 2 Slope (%)          | 5.0   |
|                             | X Walk 1 X Slope (%)  | 3.1   |     | X Walk 2 X Slope (%)        | 0.0   |
| N/A                         | Ramp inside XWalk1?   | N/A   | N/A | Ramp inside XWalk2?         | N/A   |
|                             | Road Slope (%)        | 2.5   |     | Clear Space?                | N/A   |
|                             | Road X Slope (%)      | 3.9   | N/A | Clear Space to XWalk (in)   | N/A   |
| N/A                         | Any Obstructions?     | N/A   | N/A | Storm Grate/Utility Hazard? | N/A   |
|                             | Obstruction Type      |       |     | Storm Grate/Utility Type    |       |
|                             |                       | N/A   |     |                             | N/A   |
|                             |                       |       | Yes | Surface Condition? (G/P)    | Good  |
|                             |                       |       | N/A | Curb Slope (%)              | N/A   |