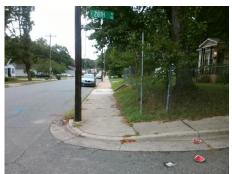

## Field Measurements/Component Compliance

Remove & Replace Curb Ramp With **Two New Directional Ramps or** Equivalent.

Surveyor Notes:

Possible Solutions:

N/A

PROW/ADA:

R304.5.3

**PEGRAM ST** Street 1 Name Stop Condition-Street 1 Street 2 Name Stop Condition-Street 2

None E 20TH ST None

Total Cost:

3200.00

| Compliance Description Data |                       |       |     | Data                        |       |
|-----------------------------|-----------------------|-------|-----|-----------------------------|-------|
| N/A                         | Ramp Length (in)      | 47.5  | Yes | BlendTrans Slope (%)        | 2.9   |
| Yes                         | Ramp Width (in)       | 49.5  | No  | BlendTrans XSlope (%)       | 11.3  |
| N/A                         | Flare Type LT         | N/A   | N/A | Flare Type RT               | N/A   |
| N/A                         | Flare Slope LT (%)    | N/A   | N/A | Flare Slope RT (%)          | N/A   |
| N/A                         | Flare Traversable LT? | N/A   | N/A | Flare Traversable RT?       | N/A   |
| N/A                         | Landing Length (in)   | N/A   | N/A | DWS Provided?               | N/A   |
| N/A                         | Landing Width (in)    | N/A   | N/A | DWS Contrast?               | N/A   |
| N/A                         | Landing Slope (%)     | N/A   | N/A | DWS Length (in)             | N/A   |
| N/A                         | Landing X Slope (%)   | N/A   | N/A | DWS Full Width?             | N/A   |
| N/A                         | Landing Curb? (Y/N)   | N/A   | N/A | DWS Offset (in)             | N/A   |
| N/A                         | Shared Landing?       | N/A   |     |                             |       |
| N/A                         | Gutter Ponding?       | N/A   | N/A | Gutter Slope (%)            | N/A   |
| N/A                         | Gutter Lip Ht (in)    | N/A   | N/A | Gutter X Slope (%)          | N/A   |
| N/A                         | Painted X Walk1?      | No    | N/A | Painted X Walk2?            | No    |
|                             | X Walk 1 Direction    | To SE |     | X Walk 2 Direction          | To NE |
|                             | X Walk 1 Width (in)   | N/A   |     | X Walk 2 Width (in)         | N/A   |
|                             | X Walk 1 Slope (%)    | 2.8   |     | X Walk 2 Slope (%)          | 5.0   |
|                             | X Walk 1 X Slope (%)  | 3.1   |     | X Walk 2 X Slope (%)        | 0.0   |
| N/A                         | Ramp inside XWalk1?   | N/A   | N/A | Ramp inside XWalk2?         | N/A   |
|                             | Road Slope (%)        | 2.5   |     | Clear Space?                | N/A   |
|                             | Road X Slope (%)      | 3.9   | N/A | Clear Space to XWalk (in)   | N/A   |
| N/A                         | Any Obstructions?     | N/A   | N/A | Storm Grate/Utility Hazard? | N/A   |
|                             | Obstruction Type      |       |     | Storm Grate/Utility Type    |       |
|                             |                       | N/A   |     |                             | N/A   |
|                             |                       |       | Yes | Surface Condition? (G/P)    | Good  |
|                             |                       |       | N/A | Curb Slope (%)              | N/A   |