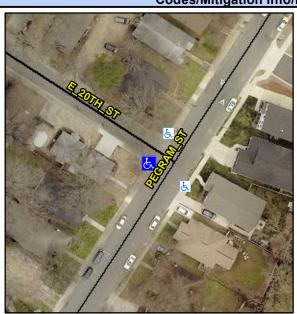

## **Access Compliance Report Public Rights-of-Way** (Curb Ramps)

Intersection ID: 11780 Main Street: E\_20TH\_ST Cross Street: PEGRAM\_ST Location: W **Overall Compliance: No** ADA ID: 6EEB1E694031 Ramp Type: BlendTrans2 Initial Pass/Fail: Fail **Severity Score:** 25

## Field Measurements/Component Compliance

Remove & Replace Curb Ramp With **Two New Directional Ramps or** Equivalent.

Surveyor Notes:

Possible Solutions:

N/A

PROW/ADA:

R304.5.3

**PEGRAM ST** Street 1 Name Stop Condition-Street 1 Street 2 Name Stop Condition-Street 2

None E 20TH ST None

Total Cost:

3200.00

| Compliance Description Data |                       |       |     | Data                        |       |
|-----------------------------|-----------------------|-------|-----|-----------------------------|-------|
| N/A                         | Ramp Length (in)      | 47.5  | Yes | BlendTrans Slope (%)        | 2.9   |
| Yes                         | Ramp Width (in)       | 49.5  | No  | BlendTrans XSlope (%)       | 11.3  |
| N/A                         | Flare Type LT         | N/A   | N/A | Flare Type RT               | N/A   |
| N/A                         | Flare Slope LT (%)    | N/A   | N/A | Flare Slope RT (%)          | N/A   |
| N/A                         | Flare Traversable LT? | N/A   | N/A | Flare Traversable RT?       | N/A   |
| N/A                         | Landing Length (in)   | N/A   | N/A | DWS Provided?               | N/A   |
| N/A                         | Landing Width (in)    | N/A   | N/A | DWS Contrast?               | N/A   |
| N/A                         | Landing Slope (%)     | N/A   | N/A | DWS Length (in)             | N/A   |
| N/A                         | Landing X Slope (%)   | N/A   | N/A | DWS Full Width?             | N/A   |
| N/A                         | Landing Curb? (Y/N)   | N/A   | N/A | DWS Offset (in)             | N/A   |
| N/A                         | Shared Landing?       | N/A   |     |                             |       |
| N/A                         | Gutter Ponding?       | N/A   | N/A | Gutter Slope (%)            | N/A   |
| N/A                         | Gutter Lip Ht (in)    | N/A   | N/A | Gutter X Slope (%)          | N/A   |
| N/A                         | Painted X Walk1?      | No    | N/A | Painted X Walk2?            | No    |
|                             | X Walk 1 Direction    | To SE |     | X Walk 2 Direction          | To NE |
|                             | X Walk 1 Width (in)   | N/A   |     | X Walk 2 Width (in)         | N/A   |
|                             | X Walk 1 Slope (%)    | 2.8   |     | X Walk 2 Slope (%)          | 5.0   |
|                             | X Walk 1 X Slope (%)  | 3.1   |     | X Walk 2 X Slope (%)        | 0.0   |
| N/A                         | Ramp inside XWalk1?   | N/A   | N/A | Ramp inside XWalk2?         | N/A   |
|                             | Road Slope (%)        | 2.5   |     | Clear Space?                | N/A   |
|                             | Road X Slope (%)      | 3.9   | N/A | Clear Space to XWalk (in)   | N/A   |
| N/A                         | Any Obstructions?     | N/A   | N/A | Storm Grate/Utility Hazard? | N/A   |
|                             | Obstruction Type      |       |     | Storm Grate/Utility Type    |       |
|                             |                       | N/A   |     |                             | N/A   |
|                             |                       |       | Yes | Surface Condition? (G/P)    | Good  |
|                             |                       |       | N/A | Curb Slope (%)              | N/A   |