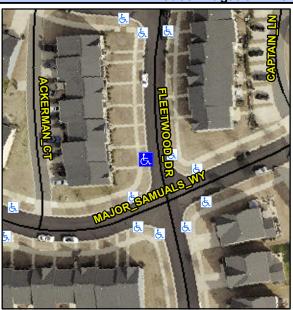

## Access Compliance Report Public Rights-of-Way (Curb Ramps)

Data

Intersection ID: 53228Main Street: FLEETWOOD\_DRCross Street: MAJOR\_SAMUALS\_WYLocation:NWADA ID: 6EEBA7966C8ERamp Type: PerpInitial Pass/Fail: FailOverall Compliance: NoSeverity Score:25