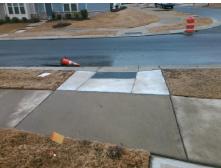

## Field Measurements/Component Compliance

Data Compliance Description

Street 1 Name FLEETWOOD DR
Stop Condition-Street 2 None
Street 2 Name N/A
Stop Condition-Street 1 N/A

| Coolbic Colditori             | i icia ilic             |
|-------------------------------|-------------------------|
| Possible Solutions:           | Compliance Description  |
| Remove & Replace Entire Ramp. | N/A Ramp Length (in)    |
|                               | Yes Ramp Width (in)     |
|                               | N/A Flare Type LT       |
|                               | N/A Flare Slope LT (%)  |
|                               | N/A Flare Traversable L |
|                               | N/A Landing Length (in) |
| Surveyor Notes:               | N/A Landing Width (in)  |
| N/A                           | N/A Landing Slope (%)   |
|                               | N/A Landing X Slope (%  |
|                               | N/A Landing Curb? (Y/N  |
|                               | N/A Shared Landing?     |
| PROW/ADA:                     | N/A Gutter Ponding?     |
| Not Found, R304.5.3           | N/A Gutter Lip Ht (in)  |
| ,                             | N/A Painted X Walk1?    |
|                               | X Walk 1 Direction      |
|                               | N/A X Walk 1 Width (in) |
|                               | X Walk 1 Slope (%)      |
|                               | X Walk 1 X Slope (%     |
|                               | N/A Ramp inside XWalk   |
|                               | Road Slope (%)          |
|                               |                         |

| Total Cost: | \$ | 1850.00 |
|-------------|----|---------|
|             | Щ  |         |
|             |    |         |

| N/A | Ramp Length (in)      | 64.5 | Yes | Ramp Slope (%)              | 6.6  |
|-----|-----------------------|------|-----|-----------------------------|------|
| Yes | Ramp Width (in)       | 48.0 | No  | Ramp XSlope (%)             | 7.3  |
| N/A | Flare Type LT         | N/A  | N/A | Flare Type RT               | N/A  |
| N/A | Flare Slope LT (%)    | N/A  | N/A | Flare Slope RT (%)          | N/A  |
| N/A | Flare Traversable LT? | N/A  | N/A | Flare Traversable RT?       | N/A  |
| N/A | Landing Length (in)   | N/A  | N/A | DWS Provided?               | N/A  |
| N/A | Landing Width (in)    | N/A  | N/A | DWS Contrast?               | N/A  |
| N/A | Landing Slope (%)     | N/A  | N/A | DWS Length (in)             | N/A  |
| N/A | Landing X Slope (%)   | N/A  | N/A | DWS Full Width?             | N/A  |
| N/A | Landing Curb? (Y/N)   | N/A  | N/A | DWS Offset (in)             | N/A  |
| N/A | Shared Landing?       | N/A  |     |                             |      |
| N/A | Gutter Ponding?       | N/A  | N/A | Gutter Slope (%)            | N/A  |
| N/A | Gutter Lip Ht (in)    | N/A  | N/A | Gutter X Slope (%)          | N/A  |
| N/A | Painted X Walk1?      | No   | N/A | Painted X Walk2?            | N/A  |
|     | X Walk 1 Direction    | То Е |     | X Walk 2 Direction          | N/A  |
| N/A | X Walk 1 Width (in)   | N/A  | N/A | X Walk 2 Width (in)         | N/A  |
|     | X Walk 1 Slope (%)    | 0.6  |     | X Walk 2 Slope (%)          | N/A  |
|     | X Walk 1 X Slope (%)  | 5.7  |     | X Walk 2 X Slope (%)        | N/A  |
| N/A | Ramp inside XWalk1?   | N/A  | N/A | Ramp inside XWalk2?         | N/A  |
|     | Road Slope (%)        | N/A  | N/A | Clear Space?                | N/A  |
|     | Road X Slope (%)      | N/A  | N/A | Clear Space to XWalk (in)   | N/A  |
| N/A | Any Obstructions?     | N/A  | N/A | Storm Grate/Utility Hazard? | N/A  |
|     | Obstruction Type      |      | l   | Storm Grate/Utility Type    |      |
|     |                       | N/A  |     |                             | N/A  |
|     |                       |      | Yes | Surface Condition? (G/P)    | Good |
|     |                       |      |     |                             |      |