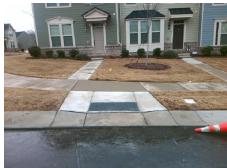

## Field Measurements/Component Compliance

Data Compliance Description

Street 1 Name FLEETWOOD DR
Stop Condition-Street 2 None
Street 2 Name N/A
Stop Condition-Street 1 N/A

| Coolbic Colditori             | i icia ilic             |
|-------------------------------|-------------------------|
| Possible Solutions:           | Compliance Description  |
| Remove & Replace Entire Ramp. | N/A Ramp Length (in)    |
|                               | Yes Ramp Width (in)     |
|                               | N/A Flare Type LT       |
|                               | N/A Flare Slope LT (%)  |
|                               | N/A Flare Traversable L |
|                               | N/A Landing Length (in) |
| Surveyor Notes:               | N/A Landing Width (in)  |
| N/A                           | N/A Landing Slope (%)   |
|                               | N/A Landing X Slope (%  |
|                               | N/A Landing Curb? (Y/N  |
|                               | N/A Shared Landing?     |
| PROW/ADA:                     | N/A Gutter Ponding?     |
| Not Found, R304.5.3           | N/A Gutter Lip Ht (in)  |
| ,                             | N/A Painted X Walk1?    |
|                               | X Walk 1 Direction      |
|                               | N/A X Walk 1 Width (in) |
|                               | X Walk 1 Slope (%)      |
|                               | X Walk 1 X Slope (%     |
|                               | N/A Ramp inside XWalk   |
|                               | Road Slope (%)          |
|                               |                         |

| Total Cost: | \$ | 1850.00 |
|-------------|----|---------|
|             | Щ  |         |
|             |    |         |

| N/A | Ramp Length (in)      | 64.5 | Yes | Ramp Slope (%)              | 6.6  |
|-----|-----------------------|------|-----|-----------------------------|------|
| Yes | Ramp Width (in)       | 48.0 | No  | Ramp XSlope (%)             | 7.3  |
| N/A | Flare Type LT         | N/A  | N/A | Flare Type RT               | N/A  |
| N/A | Flare Slope LT (%)    | N/A  | N/A | Flare Slope RT (%)          | N/A  |
| N/A | Flare Traversable LT? | N/A  | N/A | Flare Traversable RT?       | N/A  |
| N/A | Landing Length (in)   | N/A  | N/A | DWS Provided?               | N/A  |
| N/A | Landing Width (in)    | N/A  | N/A | DWS Contrast?               | N/A  |
| N/A | Landing Slope (%)     | N/A  | N/A | DWS Length (in)             | N/A  |
| N/A | Landing X Slope (%)   | N/A  | N/A | DWS Full Width?             | N/A  |
| N/A | Landing Curb? (Y/N)   | N/A  | N/A | DWS Offset (in)             | N/A  |
| N/A | Shared Landing?       | N/A  |     |                             |      |
| N/A | Gutter Ponding?       | N/A  | N/A | Gutter Slope (%)            | N/A  |
| N/A | Gutter Lip Ht (in)    | N/A  | N/A | Gutter X Slope (%)          | N/A  |
| N/A | Painted X Walk1?      | No   | N/A | Painted X Walk2?            | N/A  |
|     | X Walk 1 Direction    | То Е |     | X Walk 2 Direction          | N/A  |
| N/A | X Walk 1 Width (in)   | N/A  | N/A | X Walk 2 Width (in)         | N/A  |
|     | X Walk 1 Slope (%)    | 0.6  |     | X Walk 2 Slope (%)          | N/A  |
|     | X Walk 1 X Slope (%)  | 5.7  |     | X Walk 2 X Slope (%)        | N/A  |
| N/A | Ramp inside XWalk1?   | N/A  | N/A | Ramp inside XWalk2?         | N/A  |
|     | Road Slope (%)        | N/A  | N/A | Clear Space?                | N/A  |
|     | Road X Slope (%)      | N/A  | N/A | Clear Space to XWalk (in)   | N/A  |
| N/A | Any Obstructions?     | N/A  | N/A | Storm Grate/Utility Hazard? | N/A  |
|     | Obstruction Type      |      | l   | Storm Grate/Utility Type    |      |
|     |                       | N/A  |     |                             | N/A  |
|     |                       |      | Yes | Surface Condition? (G/P)    | Good |
|     |                       |      |     |                             |      |