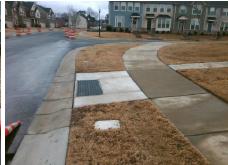

## Field Measurements/Component Compliance

Data Compliance Description

Street 1 Name FLEETWOOD DR
Stop Condition-Street 2 None
Street 2 Name N/A
Stop Condition-Street 1 N/A

| Coolbic Colditori             | i icia ilic             |
|-------------------------------|-------------------------|
| Possible Solutions:           | Compliance Description  |
| Remove & Replace Entire Ramp. | N/A Ramp Length (in)    |
|                               | Yes Ramp Width (in)     |
|                               | N/A Flare Type LT       |
|                               | N/A Flare Slope LT (%)  |
|                               | N/A Flare Traversable L |
|                               | N/A Landing Length (in) |
| Surveyor Notes:               | N/A Landing Width (in)  |
| N/A                           | N/A Landing Slope (%)   |
|                               | N/A Landing X Slope (%  |
|                               | N/A Landing Curb? (Y/N  |
|                               | N/A Shared Landing?     |
| PROW/ADA:                     | N/A Gutter Ponding?     |
| Not Found, R304.5.3           | N/A Gutter Lip Ht (in)  |
| ,                             | N/A Painted X Walk1?    |
|                               | X Walk 1 Direction      |
|                               | N/A X Walk 1 Width (in) |
|                               | X Walk 1 Slope (%)      |
|                               | X Walk 1 X Slope (%     |
|                               | N/A Ramp inside XWalk   |
|                               | Road Slope (%)          |
|                               |                         |

| Total Cost: | \$ | 1850.00 |
|-------------|----|---------|
|             | Щ  |         |
|             |    |         |

| N/A | Ramp Length (in)      | 64.5 | Yes | Ramp Slope (%)              | 6.6  |
|-----|-----------------------|------|-----|-----------------------------|------|
| Yes | Ramp Width (in)       | 48.0 | No  | Ramp XSlope (%)             | 7.3  |
| N/A | Flare Type LT         | N/A  | N/A | Flare Type RT               | N/A  |
| N/A | Flare Slope LT (%)    | N/A  | N/A | Flare Slope RT (%)          | N/A  |
| N/A | Flare Traversable LT? | N/A  | N/A | Flare Traversable RT?       | N/A  |
| N/A | Landing Length (in)   | N/A  | N/A | DWS Provided?               | N/A  |
| N/A | Landing Width (in)    | N/A  | N/A | DWS Contrast?               | N/A  |
| N/A | Landing Slope (%)     | N/A  | N/A | DWS Length (in)             | N/A  |
| N/A | Landing X Slope (%)   | N/A  | N/A | DWS Full Width?             | N/A  |
| N/A | Landing Curb? (Y/N)   | N/A  | N/A | DWS Offset (in)             | N/A  |
| N/A | Shared Landing?       | N/A  |     |                             |      |
| N/A | Gutter Ponding?       | N/A  | N/A | Gutter Slope (%)            | N/A  |
| N/A | Gutter Lip Ht (in)    | N/A  | N/A | Gutter X Slope (%)          | N/A  |
| N/A | Painted X Walk1?      | No   | N/A | Painted X Walk2?            | N/A  |
|     | X Walk 1 Direction    | То Е |     | X Walk 2 Direction          | N/A  |
| N/A | X Walk 1 Width (in)   | N/A  | N/A | X Walk 2 Width (in)         | N/A  |
|     | X Walk 1 Slope (%)    | 0.6  |     | X Walk 2 Slope (%)          | N/A  |
|     | X Walk 1 X Slope (%)  | 5.7  |     | X Walk 2 X Slope (%)        | N/A  |
| N/A | Ramp inside XWalk1?   | N/A  | N/A | Ramp inside XWalk2?         | N/A  |
|     | Road Slope (%)        | N/A  | N/A | Clear Space?                | N/A  |
|     | Road X Slope (%)      | N/A  | N/A | Clear Space to XWalk (in)   | N/A  |
| N/A | Any Obstructions?     | N/A  | N/A | Storm Grate/Utility Hazard? | N/A  |
|     | Obstruction Type      |      | l   | Storm Grate/Utility Type    |      |
|     |                       | N/A  |     |                             | N/A  |
|     |                       |      | Yes | Surface Condition? (G/P)    | Good |
|     |                       |      |     |                             |      |