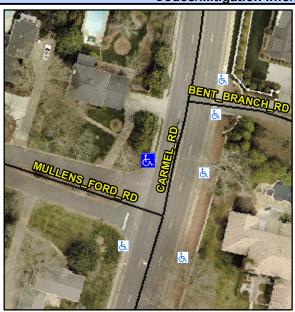

## Access Compliance Report Public Rights-of-Way (Curb Ramps)

Data

10.2

Intersection ID: 21151Main Street: CARMEL\_RDCross Street: MULLENS\_FORD\_RDLocation: NWADA ID: 6EEC0EEBFDF6Ramp Type: PerpDiagInitial Pass/Fail: FailOverall Compliance: NoSeverity Score: 12.5

## **Field Measurements/Component Compliance**

41.0 No

Data Compliance Description

Ramp Slope (%)

Street 1 Name MULLENS FORD RD
Stop Condition-Street 2 StopSign
Street 2 Name CARMEL RD
Stop Condition-Street 1 None