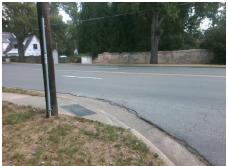

## Access Compliance Report Public Rights-of-Way (Curb Ramps)

Data

10.2

Intersection ID: 21151Main Street: CARMEL\_RDCross Street: MULLENS\_FORD\_RDLocation: NWADA ID: 6EEC0EEBFDF6Ramp Type: PerpDiagInitial Pass/Fail: FailOverall Compliance: NoSeverity Score: 12.5

## **Field Measurements/Component Compliance**

41.0 No

Data Compliance Description

Ramp Slope (%)

Street 1 Name MULLENS FORD RD
Stop Condition-Street 2 StopSign
Street 2 Name CARMEL RD
Stop Condition-Street 1 None