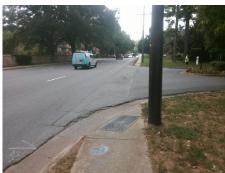

## Access Compliance Report Public Rights-of-Way (Curb Ramps)

Data

10.2

Intersection ID: 21151Main Street: CARMEL\_RDCross Street: MULLENS\_FORD\_RDLocation: NWADA ID: 6EEC0EEBFDF6Ramp Type: PerpDiagInitial Pass/Fail: FailOverall Compliance: NoSeverity Score: 12.5

## **Field Measurements/Component Compliance**

41.0 No

Data Compliance Description

Ramp Slope (%)

Street 1 Name MULLENS FORD RD
Stop Condition-Street 2 StopSign
Street 2 Name CARMEL RD
Stop Condition-Street 1 None