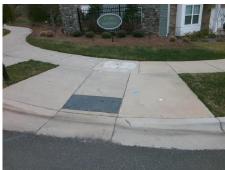

## Access Compliance Report Public Rights-of-Way (Curb Ramps)

Intersection ID: N/A Main Street: SHOPTON\_RD Cross Street: ROCK\_ISLAND\_RD Location: SE

ADA ID: 6EF3D9682D53 Ramp Type: Perp Initial Pass/Fail: Fail Overall Compliance: No Severity Score: 33.75

## Field Measurements/Component Compliance

Street 1 Name ROCK ISLAND RD
Stop Condition-Street 2 StopSign
Street 2 Name N/A
Stop Condition-Street 1 N/A

Possible Solutions:

Remove & Replace Entire Ramp.

Surveyor Notes:

N/A

PROW/ADA:

R304.5.1, R304.5.3

Total Cost: \$ 1850.00

| Field Measurements/Component Compliance |                                        |       |      |                             |      |
|-----------------------------------------|----------------------------------------|-------|------|-----------------------------|------|
| Comp                                    | liance Description                     | Data  | Comp | liance Description          | Data |
| N/A                                     | Ramp Length (in)                       | 96.0  | Yes  | Ramp Slope (%)              | 6.6  |
| No                                      | Ramp Width (in)                        | 46.5  | No   | Ramp XSlope (%)             | 7.8  |
| N/A                                     | Flare Type LT                          | N/A   | N/A  | Flare Type RT               | N/A  |
| N/A                                     | Flare Slope LT (%)                     | N/A   | N/A  | Flare Slope RT (%)          | N/A  |
| N/A                                     | Flare Traversable LT?                  | N/A   | N/A  | Flare Traversable RT?       | N/A  |
| N/A                                     | Landing Length (in)                    | N/A   | N/A  | DWS Provided?               | N/A  |
| N/A                                     | Landing Width (in)                     | N/A   | N/A  | DWS Contrast?               | N/A  |
| N/A                                     | Landing Slope (%)                      | N/A   | N/A  | DWS Length (in)             | N/A  |
| N/A                                     | Landing X Slope (%)                    | N/A   | N/A  | DWS Full Width?             | N/A  |
| N/A                                     | Landing Curb? (Y/N)                    | N/A   | N/A  | DWS Offset (in)             | N/A  |
| N/A                                     | Shared Landing?                        | N/A   |      |                             |      |
| N/A                                     | Gutter Ponding?                        | N/A   | N/A  | Gutter Slope (%)            | N/A  |
| N/A                                     | Gutter Lip Ht (in)                     | N/A   | N/A  | Gutter X Slope (%)          | N/A  |
| N/A                                     | Painted X Walk1?                       | No    | N/A  | Painted X Walk2?            | N/A  |
|                                         | X Walk 1 Direction                     | To SW |      | X Walk 2 Direction          | N/A  |
| N/A                                     | X Walk 1 Width (in)                    | N/A   | N/A  | X Walk 2 Width (in)         | N/A  |
|                                         | X Walk 1 Slope (%)                     | 0.1   |      | X Walk 2 Slope (%)          | N/A  |
|                                         | X Walk 1 X Slope (%)                   | 6.8   |      | X Walk 2 X Slope (%)        | N/A  |
| N/A                                     | Ramp inside XWalk1?                    | N/A   | N/A  | Ramp inside XWalk2?         | N/A  |
|                                         | Road Slope (%)                         | N/A   | N/A  | Clear Space?                | N/A  |
|                                         | Road X Slope (%)                       | N/A   | N/A  | Clear Space to XWalk (in)   | N/A  |
| N/A                                     | Any Obstructions?                      | N/A   | N/A  | Storm Grate/Utility Hazard? | N/A  |
|                                         | Obstruction Type                       |       |      | Storm Grate/Utility Type    |      |
|                                         |                                        | N/A   |      |                             | N/A  |
|                                         |                                        |       | Yes  | Surface Condition? (G/P)    | Good |
| PRINCE THE CONTRACTOR                   | AND DESCRIPTION OF THE PERSON NAMED IN |       |      |                             |      |