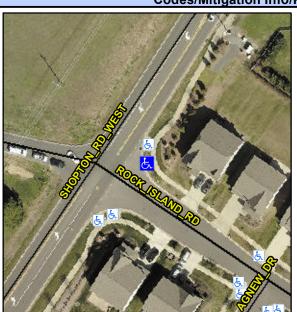

## Access Compliance Report Public Rights-of-Way (Curb Ramps)

Intersection ID: N/A Main Street: SHOPTON\_RD Cross Street: ROCK\_ISLAND\_RD Location: SE

ADA ID: 6EF3D9682D53 Ramp Type: Perp Initial Pass/Fail: Fail Overall Compliance: No Severity Score: 33.75

## Field Measurements/Component Compliance

Street 1 Name ROCK ISLAND RD
Stop Condition-Street 2 StopSign
Street 2 Name N/A
Stop Condition-Street 1 N/A

Possible Solutions:

Remove & Replace Entire Ramp.

Surveyor Notes: