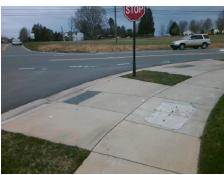

## Access Compliance Report Public Rights-of-Way (Curb Ramps)

Intersection ID: N/A Main Street: SHOPTON\_RD Cross Street: ROCK\_ISLAND\_RD Location: SE

ADA ID: 6EF3D9682D53 Ramp Type: Perp Initial Pass/Fail: Fail Overall Compliance: No Severity Score: 33.75

## Field Measurements/Component Compliance

Street 1 Name ROCK ISLAND RD
Stop Condition-Street 2 StopSign
Street 2 Name N/A
Stop Condition-Street 1 N/A

Possible Solutions:

Remove & Replace Entire Ramp.

Surveyor Notes:

N/A

PROW/ADA:

R304.5.1, R304.5.3

Total Cost: \$ 1850.00

| Field Measurements/Component Compliance |                                        |       |      |                             |      |
|-----------------------------------------|----------------------------------------|-------|------|-----------------------------|------|
| Comp                                    | liance Description                     | Data  | Comp | liance Description          | Data |
| N/A                                     | Ramp Length (in)                       | 96.0  | Yes  | Ramp Slope (%)              | 6.6  |
| No                                      | Ramp Width (in)                        | 46.5  | No   | Ramp XSlope (%)             | 7.8  |
| N/A                                     | Flare Type LT                          | N/A   | N/A  | Flare Type RT               | N/A  |
| N/A                                     | Flare Slope LT (%)                     | N/A   | N/A  | Flare Slope RT (%)          | N/A  |
| N/A                                     | Flare Traversable LT?                  | N/A   | N/A  | Flare Traversable RT?       | N/A  |
| N/A                                     | Landing Length (in)                    | N/A   | N/A  | DWS Provided?               | N/A  |
| N/A                                     | Landing Width (in)                     | N/A   | N/A  | DWS Contrast?               | N/A  |
| N/A                                     | Landing Slope (%)                      | N/A   | N/A  | DWS Length (in)             | N/A  |
| N/A                                     | Landing X Slope (%)                    | N/A   | N/A  | DWS Full Width?             | N/A  |
| N/A                                     | Landing Curb? (Y/N)                    | N/A   | N/A  | DWS Offset (in)             | N/A  |
| N/A                                     | Shared Landing?                        | N/A   |      |                             |      |
| N/A                                     | Gutter Ponding?                        | N/A   | N/A  | Gutter Slope (%)            | N/A  |
| N/A                                     | Gutter Lip Ht (in)                     | N/A   | N/A  | Gutter X Slope (%)          | N/A  |
| N/A                                     | Painted X Walk1?                       | No    | N/A  | Painted X Walk2?            | N/A  |
|                                         | X Walk 1 Direction                     | To SW |      | X Walk 2 Direction          | N/A  |
| N/A                                     | X Walk 1 Width (in)                    | N/A   | N/A  | X Walk 2 Width (in)         | N/A  |
|                                         | X Walk 1 Slope (%)                     | 0.1   |      | X Walk 2 Slope (%)          | N/A  |
|                                         | X Walk 1 X Slope (%)                   | 6.8   |      | X Walk 2 X Slope (%)        | N/A  |
| N/A                                     | Ramp inside XWalk1?                    | N/A   | N/A  | Ramp inside XWalk2?         | N/A  |
|                                         | Road Slope (%)                         | N/A   | N/A  | Clear Space?                | N/A  |
|                                         | Road X Slope (%)                       | N/A   | N/A  | Clear Space to XWalk (in)   | N/A  |
| N/A                                     | Any Obstructions?                      | N/A   | N/A  | Storm Grate/Utility Hazard? | N/A  |
|                                         | Obstruction Type                       |       |      | Storm Grate/Utility Type    |      |
|                                         |                                        | N/A   |      |                             | N/A  |
|                                         |                                        |       | Yes  | Surface Condition? (G/P)    | Good |
| PRINCE THE CONTRACTOR                   | AND DESCRIPTION OF THE PERSON NAMED IN |       |      |                             |      |