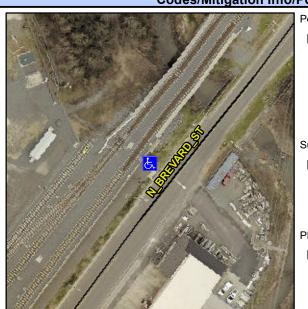

## Access Compliance Report Public Rights-of-Way (Curb Ramps)

Intersection ID: 10015698 Main Street: N\_BREVARD\_ST Cross Street: N/A Location: N

ADA ID: 6EF43ACE45F2 Ramp Type: Perp Initial Pass/Fail: Fail Overall Compliance: No Severity Score: 12.5

## Field Measurements/Component Compliance

Street 1 Name

N BREVARD ST
Stop Condition-Street 2

None
Street 2 Name

N/A
Stop Condition-Street 1

N/A

Possible Solutions:

Remove & Replace Entire Ramp.