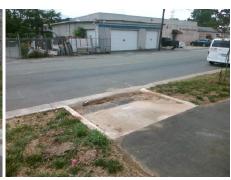

## Field Measurements/Component Compliance

Street 1 Name

N BREVARD ST
Stop Condition-Street 2

None
Street 2 Name

N/A
Stop Condition-Street 1

N/A

Possible Solutions:

Remove & Replace Entire Ramp.

Surveyor Notes:

N/A

PROW/ADA:

R304.2.2

Total Cost: \$ 1850.00

| Fleid Measurements/Component Compilance |                       |       |                        |                             |      |
|-----------------------------------------|-----------------------|-------|------------------------|-----------------------------|------|
| Compliance Description Da               |                       | Data  | Compliance Description |                             | Data |
| N/A                                     | Ramp Length (in)      | 84.0  | No                     | Ramp Slope (%)              | 9.5  |
| Yes                                     | Ramp Width (in)       | 106.0 | Yes                    | Ramp XSlope (%)             | 1.0  |
| N/A                                     | Flare Type LT         | N/A   | N/A                    | Flare Type RT               | N/A  |
| N/A                                     | Flare Slope LT (%)    | N/A   | N/A                    | Flare Slope RT (%)          | N/A  |
| N/A                                     | Flare Traversable LT? | N/A   | N/A                    | Flare Traversable RT?       | N/A  |
| N/A                                     | Landing Length (in)   | N/A   | N/A                    | DWS Provided?               | N/A  |
| N/A                                     | Landing Width (in)    | N/A   | N/A                    | DWS Contrast?               | N/A  |
| N/A                                     | Landing Slope (%)     | N/A   | N/A                    | DWS Length (in)             | N/A  |
| N/A                                     | Landing X Slope (%)   | N/A   | N/A                    | DWS Full Width?             | N/A  |
| N/A                                     | Landing Curb? (Y/N)   | N/A   | N/A                    | DWS Offset (in)             | N/A  |
| N/A                                     | Shared Landing?       | N/A   |                        |                             |      |
| N/A                                     | Gutter Ponding?       | Yes   | N/A                    | Gutter Slope (%)            | N/A  |
| N/A                                     | Gutter Lip Ht (in)    | N/A   | N/A                    | Gutter X Slope (%)          | N/A  |
| N/A                                     | Painted X Walk1?      | No    | N/A                    | Painted X Walk2?            | N/A  |
|                                         | X Walk 1 Direction    | To SW |                        | X Walk 2 Direction          | N/A  |
| N/A                                     | X Walk 1 Width (in)   | N/A   | N/A                    | X Walk 2 Width (in)         | N/A  |
|                                         | X Walk 1 Slope (%)    | 3.0   |                        | X Walk 2 Slope (%)          | N/A  |
|                                         | X Walk 1 X Slope (%)  | 1.0   |                        | X Walk 2 X Slope (%)        | N/A  |
| N/A                                     | Ramp inside XWalk1?   | N/A   | N/A                    | Ramp inside XWalk2?         | N/A  |
|                                         | Road Slope (%)        | N/A   | N/A                    | Clear Space?                | N/A  |
|                                         | Road X Slope (%)      | N/A   | N/A                    | Clear Space to XWalk (in)   | N/A  |
| N/A                                     | Any Obstructions?     | N/A   | N/A                    | Storm Grate/Utility Hazard? | N/A  |
|                                         | Obstruction Type      |       |                        | Storm Grate/Utility Type    |      |
|                                         |                       | N/A   |                        |                             | N/A  |
|                                         |                       |       | Yes                    | Surface Condition? (G/P)    | Good |