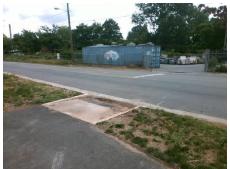

## Field Measurements/Component Compliance

Street 1 Name

N BREVARD ST
Stop Condition-Street 2

None
Street 2 Name

N/A
Stop Condition-Street 1

N/A

Possible Solutions:

Remove & Replace Entire Ramp.

Surveyor Notes:

N/A

PROW/ADA:

R304.2.2

Total Cost: \$ 1850.00

| Fleid Measurements/Component Compilance |                       |       |                        |                             |      |
|-----------------------------------------|-----------------------|-------|------------------------|-----------------------------|------|
| Compliance Description Da               |                       | Data  | Compliance Description |                             | Data |
| N/A                                     | Ramp Length (in)      | 84.0  | No                     | Ramp Slope (%)              | 9.5  |
| Yes                                     | Ramp Width (in)       | 106.0 | Yes                    | Ramp XSlope (%)             | 1.0  |
| N/A                                     | Flare Type LT         | N/A   | N/A                    | Flare Type RT               | N/A  |
| N/A                                     | Flare Slope LT (%)    | N/A   | N/A                    | Flare Slope RT (%)          | N/A  |
| N/A                                     | Flare Traversable LT? | N/A   | N/A                    | Flare Traversable RT?       | N/A  |
| N/A                                     | Landing Length (in)   | N/A   | N/A                    | DWS Provided?               | N/A  |
| N/A                                     | Landing Width (in)    | N/A   | N/A                    | DWS Contrast?               | N/A  |
| N/A                                     | Landing Slope (%)     | N/A   | N/A                    | DWS Length (in)             | N/A  |
| N/A                                     | Landing X Slope (%)   | N/A   | N/A                    | DWS Full Width?             | N/A  |
| N/A                                     | Landing Curb? (Y/N)   | N/A   | N/A                    | DWS Offset (in)             | N/A  |
| N/A                                     | Shared Landing?       | N/A   |                        |                             |      |
| N/A                                     | Gutter Ponding?       | Yes   | N/A                    | Gutter Slope (%)            | N/A  |
| N/A                                     | Gutter Lip Ht (in)    | N/A   | N/A                    | Gutter X Slope (%)          | N/A  |
| N/A                                     | Painted X Walk1?      | No    | N/A                    | Painted X Walk2?            | N/A  |
|                                         | X Walk 1 Direction    | To SW |                        | X Walk 2 Direction          | N/A  |
| N/A                                     | X Walk 1 Width (in)   | N/A   | N/A                    | X Walk 2 Width (in)         | N/A  |
|                                         | X Walk 1 Slope (%)    | 3.0   |                        | X Walk 2 Slope (%)          | N/A  |
|                                         | X Walk 1 X Slope (%)  | 1.0   |                        | X Walk 2 X Slope (%)        | N/A  |
| N/A                                     | Ramp inside XWalk1?   | N/A   | N/A                    | Ramp inside XWalk2?         | N/A  |
|                                         | Road Slope (%)        | N/A   | N/A                    | Clear Space?                | N/A  |
|                                         | Road X Slope (%)      | N/A   | N/A                    | Clear Space to XWalk (in)   | N/A  |
| N/A                                     | Any Obstructions?     | N/A   | N/A                    | Storm Grate/Utility Hazard? | N/A  |
|                                         | Obstruction Type      |       |                        | Storm Grate/Utility Type    |      |
|                                         |                       | N/A   |                        |                             | N/A  |
|                                         |                       |       | Yes                    | Surface Condition? (G/P)    | Good |