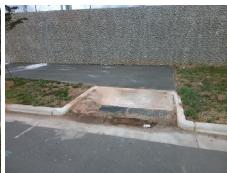

## Field Measurements/Component Compliance

Street 1 Name

N BREVARD ST
Stop Condition-Street 2

None
Street 2 Name

N/A
Stop Condition-Street 1

N/A

Possible Solutions:

Remove & Replace Entire Ramp.

Surveyor Notes:

N/A

PROW/ADA:

R304.2.2

Total Cost: \$ 1850.00

| Fleid Measurements/Component Compilance |                       |       |                        |                             |      |
|-----------------------------------------|-----------------------|-------|------------------------|-----------------------------|------|
| Compliance Description Da               |                       | Data  | Compliance Description |                             | Data |
| N/A                                     | Ramp Length (in)      | 84.0  | No                     | Ramp Slope (%)              | 9.5  |
| Yes                                     | Ramp Width (in)       | 106.0 | Yes                    | Ramp XSlope (%)             | 1.0  |
| N/A                                     | Flare Type LT         | N/A   | N/A                    | Flare Type RT               | N/A  |
| N/A                                     | Flare Slope LT (%)    | N/A   | N/A                    | Flare Slope RT (%)          | N/A  |
| N/A                                     | Flare Traversable LT? | N/A   | N/A                    | Flare Traversable RT?       | N/A  |
| N/A                                     | Landing Length (in)   | N/A   | N/A                    | DWS Provided?               | N/A  |
| N/A                                     | Landing Width (in)    | N/A   | N/A                    | DWS Contrast?               | N/A  |
| N/A                                     | Landing Slope (%)     | N/A   | N/A                    | DWS Length (in)             | N/A  |
| N/A                                     | Landing X Slope (%)   | N/A   | N/A                    | DWS Full Width?             | N/A  |
| N/A                                     | Landing Curb? (Y/N)   | N/A   | N/A                    | DWS Offset (in)             | N/A  |
| N/A                                     | Shared Landing?       | N/A   |                        |                             |      |
| N/A                                     | Gutter Ponding?       | Yes   | N/A                    | Gutter Slope (%)            | N/A  |
| N/A                                     | Gutter Lip Ht (in)    | N/A   | N/A                    | Gutter X Slope (%)          | N/A  |
| N/A                                     | Painted X Walk1?      | No    | N/A                    | Painted X Walk2?            | N/A  |
|                                         | X Walk 1 Direction    | To SW |                        | X Walk 2 Direction          | N/A  |
| N/A                                     | X Walk 1 Width (in)   | N/A   | N/A                    | X Walk 2 Width (in)         | N/A  |
|                                         | X Walk 1 Slope (%)    | 3.0   |                        | X Walk 2 Slope (%)          | N/A  |
|                                         | X Walk 1 X Slope (%)  | 1.0   |                        | X Walk 2 X Slope (%)        | N/A  |
| N/A                                     | Ramp inside XWalk1?   | N/A   | N/A                    | Ramp inside XWalk2?         | N/A  |
|                                         | Road Slope (%)        | N/A   | N/A                    | Clear Space?                | N/A  |
|                                         | Road X Slope (%)      | N/A   | N/A                    | Clear Space to XWalk (in)   | N/A  |
| N/A                                     | Any Obstructions?     | N/A   | N/A                    | Storm Grate/Utility Hazard? | N/A  |
|                                         | Obstruction Type      |       |                        | Storm Grate/Utility Type    |      |
|                                         |                       | N/A   |                        |                             | N/A  |
|                                         |                       |       | Yes                    | Surface Condition? (G/P)    | Good |