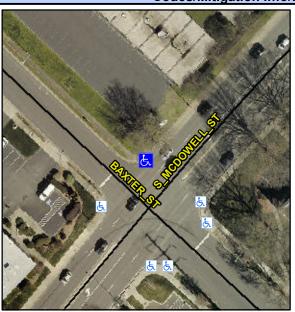

## Access Compliance Report Public Rights-of-Way (Curb Ramps)

Intersection ID: 13754 Main Street: S\_MCDOWELL\_ST Cross Street: BAXTER\_ST Location: N

ADA ID: 6EF58E6CF99A Ramp Type: PerpDiag Initial Pass/Fail: Fail Overall Compliance: No Severity Score: 37.5

## Field Measurements/Component Compliance

Street 1 Name
Stop Condition-Street 2
Street 2 Name
Stop Condition-Street 1

BAXTER ST StopSign S MCDOWELL ST None Possible Solutions

Possible Solutions:

Remove & Replace Curb Ramp With Two New Directional Ramps or Equivalent.