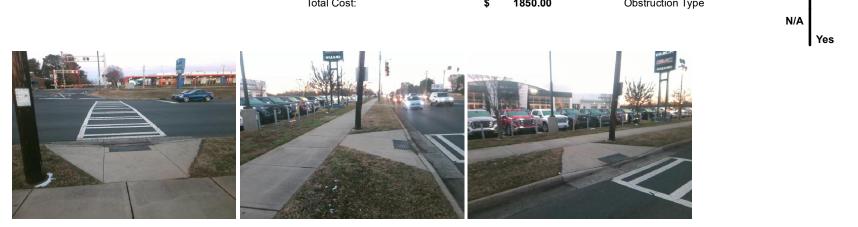

## Access Compliance Report Public Rights-of-Way (Curb Ramps)

|                                         |                                                                                                                 |                               | . /                                            |                       |       |                        |                             |      |
|-----------------------------------------|-----------------------------------------------------------------------------------------------------------------|-------------------------------|------------------------------------------------|-----------------------|-------|------------------------|-----------------------------|------|
| Intersection ID: N/A                    | Main Stre                                                                                                       | eet: SOUTH_BV                 | Cross Street: HEBRON_ST                        |                       |       | Location:              | NE                          |      |
| ADA ID: 6EF81C83B7AF                    | Ramp Ty                                                                                                         | pe: Perp                      | Initial Pass/Fail: Fail Overall Compliance: No |                       |       | o Severity Score:      | 12.5                        |      |
| Codes/Mitigation Info/Possible Solution |                                                                                                                 |                               | Field Measurements/Component Compliance        |                       |       |                        |                             |      |
|                                         |                                                                                                                 | Possible Solutions:           | Compliance Description Data                    |                       |       | Compliance Description |                             | Data |
|                                         | S 6 1 1                                                                                                         | Remove & Replace Entire Ramp. | N/A                                            | Ramp Length (in)      | 96.0  | No                     | Ramp Slope (%)              | 8.6  |
|                                         | <b>.</b>                                                                                                        | ·····                         | Yes                                            | Ramp Width (in)       | 60.0  | Yes                    | Ramp XSlope (%)             | 1.1  |
|                                         |                                                                                                                 |                               | N/A                                            | Flare Type LT         | N/A   | N/A                    | Flare Type RT               | N/A  |
|                                         | The second se |                               | N/A                                            | Flare Slope LT (%)    | N/A   | N/A                    | Flare Slope RT (%)          | N/A  |
|                                         | tury -                                                                                                          |                               | N/A                                            | Flare Traversable LT? | N/A   | N/A                    | Flare Traversable RT?       | N/A  |
|                                         |                                                                                                                 |                               | N/A                                            | Landing Length (in)   | N/A   | N/A                    | DWS Provided?               | N/A  |
| E ATTERRON ST 00                        |                                                                                                                 | Surveyor Notes:               | N/A                                            | Landing Width (in)    | N/A   | N/A                    | DWS Contrast?               | N/A  |
|                                         |                                                                                                                 | N/A                           | N/A                                            | Landing Slope (%)     | N/A   | N/A                    | DWS Length (in)             | N/A  |
|                                         |                                                                                                                 |                               | N/A                                            | Landing X Slope (%)   | N/A   | N/A                    | DWS Full Width?             | N/A  |
|                                         |                                                                                                                 |                               | N/A                                            | Landing Curb? (Y/N)   | N/A   | N/A                    | DWS Offset (in)             | N/A  |
|                                         |                                                                                                                 |                               | N/A                                            | Shared Landing?       | N/A   |                        |                             |      |
|                                         |                                                                                                                 | PROW/ADA:                     | N/A                                            | Gutter Ponding?       |       | N/A                    | Gutter Slope (%)            | N/A  |
|                                         |                                                                                                                 | R304.2.2                      | N/A                                            | Gutter Lip Ht (in)    | N/A   | N/A                    | Gutter X Slope (%)          | N/A  |
|                                         |                                                                                                                 |                               | N/A                                            | Painted X Walk1?      | Yes   | N/A                    | Painted X Walk2?            | N/A  |
|                                         |                                                                                                                 |                               |                                                | X Walk 1 Direction    | To W  |                        | X Walk 2 Direction          | N/A  |
|                                         | A Start                                                                                                         |                               | N/A                                            | X Walk 1 Width (in)   | 114.0 | N/A                    | X Walk 2 Width (in)         | N/A  |
| Street 1 Name                           | SOUTH BV                                                                                                        |                               |                                                | X Walk 1 Slope (%)    | 4.5   |                        | X Walk 2 Slope (%)          | N/A  |
| Stop Condition-Street 2                 | Signal                                                                                                          |                               |                                                | X Walk 1 X Slope (%)  | 0.7   |                        | X Walk 2 X Slope (%)        | N/A  |
| Street 2 Name                           | N/A                                                                                                             |                               | N/A                                            | Ramp inside XWalk1?   | Yes   | N/A                    | Ramp inside XWalk2?         | N/A  |
| Stop Condition-Street 1                 | N/A                                                                                                             |                               |                                                | ,<br>Road Slope (%)   | N/A   | N/A                    | Clear Space?                | N/A  |
|                                         |                                                                                                                 |                               |                                                | Road X Slope (%)      | N/A   | N/A                    | Clear Space to XWalk (in)   | N/A  |
|                                         |                                                                                                                 |                               | N/A                                            | Any Obstructions?     |       | N/A                    | Storm Grate/Utility Hazard? | N/A  |
|                                         |                                                                                                                 | Total Cost: \$ 1              | 850.00                                         | Obstruction Type      |       |                        | Storm Grate/Utility Type    |      |
|                                         |                                                                                                                 | - · · ·                       |                                                |                       | N/A   |                        |                             | N/A  |
|                                         |                                                                                                                 |                               |                                                |                       |       |                        |                             |      |