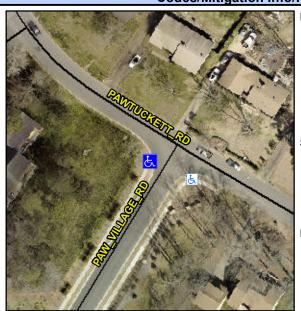

## **Access Compliance Report Public Rights-of-Way** (Curb Ramps)

Intersection ID: 53880 Main Street: PAWTUCKETT RD Cross Street: PAW VILLAGE RD Location: W Initial Pass/Fail: Fail **Overall Compliance: No Severity Score:** 10 ADA ID: 6EFD3EC9BD42 Ramp Type: Perp

## Field Measurements/Component Compliance

**PAW VILLIAGE RD** Street 1 Name Stop Condition-Street 2 StopSign N/A Street 2 Name Stop Condition-Street 1 N/A Possible Solutions: Remove & Replace Entire Ramp. Surveyor Notes: N/A PROW/ADA: R304.5.1, R304.5.3