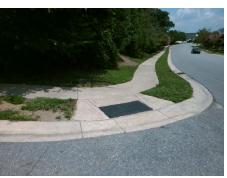

## Access Compliance Report Public Rights-of-Way (Curb Ramps)

Intersection ID: 30036 Main Street: KEMPSFORD\_DR Cross Street: ROCHDALE\_LN Location: NW

ADA ID: 6F0DBA60D9C9 Ramp Type: PerpDiag Initial Pass/Fail: Fail Overall Compliance: No Severity Score: 0

## Field Measurements/Component Compliance

Street 1 Name
Stop Condition-Street 2
Street 2 Name
Stop Condition-Street 1

ROCHDALE LN None KEMSFORD DR None Possible Solutions:

Remove & Replace Curb Ramp With Two New Directional Ramps or Equivalent.

Surveyor Notes:

N/A

PROW/ADA:

Not Found

Total Cost: \$ 3200.00

| Field Measurements/Component Compliance |                                         |      |      |                             |      |
|-----------------------------------------|-----------------------------------------|------|------|-----------------------------|------|
| Compliance Description                  |                                         | Data | Comp | liance Description          | Data |
| N/A                                     | Ramp Length (in)                        | 48.0 | Yes  | Ramp Slope (%)              | 6.4  |
| Yes                                     | Ramp Width (in)                         | 48.0 | Yes  | Ramp XSlope (%)             | 1.9  |
| N/A                                     | Flare Type LT                           | N/A  | N/A  | Flare Type RT               | N/A  |
| N/A                                     | Flare Slope LT (%)                      | N/A  | N/A  | Flare Slope RT (%)          | N/A  |
| N/A                                     | Flare Traversable LT?                   | N/A  | N/A  | Flare Traversable RT?       | N/A  |
| N/A                                     | Landing Length (in)                     | N/A  | N/A  | DWS Provided?               | N/A  |
| N/A                                     | Landing Width (in)                      | N/A  | N/A  | DWS Contrast?               | N/A  |
| N/A                                     | Landing Slope (%)                       | N/A  | N/A  | DWS Length (in)             | N/A  |
| N/A                                     | Landing X Slope (%)                     | N/A  | N/A  | DWS Full Width?             | N/A  |
| N/A                                     | Landing Curb? (Y/N)                     | N/A  | N/A  | DWS Offset (in)             | N/A  |
| N/A                                     | Shared Landing?                         | N/A  |      |                             |      |
| N/A                                     | Gutter Ponding?                         | N/A  | N/A  | Gutter Slope (%)            | N/A  |
| N/A                                     | Gutter Lip Ht (in)                      | N/A  | N/A  | Gutter X Slope (%)          | N/A  |
| N/A                                     | Painted X Walk1?                        | No   | N/A  | Painted X Walk2?            | No   |
|                                         | X Walk 1 Direction                      | To S |      | X Walk 2 Direction          | ТоЕ  |
| N/A                                     | X Walk 1 Width (in)                     | N/A  | N/A  | X Walk 2 Width (in)         | N/A  |
|                                         | X Walk 1 Slope (%)                      | 6.1  |      | X Walk 2 Slope (%)          | 3.5  |
|                                         | X Walk 1 X Slope (%)                    | 3.7  |      | X Walk 2 X Slope (%)        | 6.3  |
| N/A                                     | Ramp inside XWalk1?                     | N/A  | N/A  | Ramp inside XWalk2?         | N/A  |
|                                         | Road Slope (%)                          | 4.9  | N/A  | Clear Space?                | N/A  |
|                                         | Road X Slope (%)                        | 7.6  | N/A  | Clear Space to XWalk (in)   | N/A  |
| N/A                                     | Any Obstructions?                       | N/A  | N/A  | Storm Grate/Utility Hazard? | N/A  |
|                                         | Obstruction Type                        |      |      | Storm Grate/Utility Type    |      |
|                                         |                                         | N/A  |      |                             | N/A  |
|                                         |                                         |      | Yes  | Surface Condition? (G/P)    | Good |
|                                         | 5 C C C C C C C C C C C C C C C C C C C | ,    | •    | , ,                         |      |