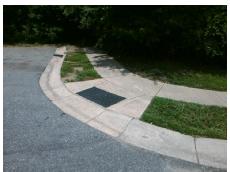

## Access Compliance Report Public Rights-of-Way (Curb Ramps)

Intersection ID: 30036 Main Street: KEMPSFORD\_DR Cross Street: ROCHDALE\_LN Location: NW

ADA ID: 6F0DBA60D9C9 Ramp Type: PerpDiag Initial Pass/Fail: Fail Overall Compliance: No Severity Score: 0

## Field Measurements/Component Compliance

Street 1 Name
Stop Condition-Street 2
Street 2 Name
Stop Condition-Street 1

ROCHDALE LN None KEMSFORD DR None Possible Solutions:

Remove & Replace Curb Ramp With Two New Directional Ramps or Equivalent.

Surveyor Notes:

N/A

PROW/ADA:

Not Found

Total Cost: \$ 3200.00

| Field Measurements/Component Compliance |                                         |      |      |                             |      |
|-----------------------------------------|-----------------------------------------|------|------|-----------------------------|------|
| Compliance Description                  |                                         | Data | Comp | liance Description          | Data |
| N/A                                     | Ramp Length (in)                        | 48.0 | Yes  | Ramp Slope (%)              | 6.4  |
| Yes                                     | Ramp Width (in)                         | 48.0 | Yes  | Ramp XSlope (%)             | 1.9  |
| N/A                                     | Flare Type LT                           | N/A  | N/A  | Flare Type RT               | N/A  |
| N/A                                     | Flare Slope LT (%)                      | N/A  | N/A  | Flare Slope RT (%)          | N/A  |
| N/A                                     | Flare Traversable LT?                   | N/A  | N/A  | Flare Traversable RT?       | N/A  |
| N/A                                     | Landing Length (in)                     | N/A  | N/A  | DWS Provided?               | N/A  |
| N/A                                     | Landing Width (in)                      | N/A  | N/A  | DWS Contrast?               | N/A  |
| N/A                                     | Landing Slope (%)                       | N/A  | N/A  | DWS Length (in)             | N/A  |
| N/A                                     | Landing X Slope (%)                     | N/A  | N/A  | DWS Full Width?             | N/A  |
| N/A                                     | Landing Curb? (Y/N)                     | N/A  | N/A  | DWS Offset (in)             | N/A  |
| N/A                                     | Shared Landing?                         | N/A  |      |                             |      |
| N/A                                     | Gutter Ponding?                         | N/A  | N/A  | Gutter Slope (%)            | N/A  |
| N/A                                     | Gutter Lip Ht (in)                      | N/A  | N/A  | Gutter X Slope (%)          | N/A  |
| N/A                                     | Painted X Walk1?                        | No   | N/A  | Painted X Walk2?            | No   |
|                                         | X Walk 1 Direction                      | To S |      | X Walk 2 Direction          | ТоЕ  |
| N/A                                     | X Walk 1 Width (in)                     | N/A  | N/A  | X Walk 2 Width (in)         | N/A  |
|                                         | X Walk 1 Slope (%)                      | 6.1  |      | X Walk 2 Slope (%)          | 3.5  |
|                                         | X Walk 1 X Slope (%)                    | 3.7  |      | X Walk 2 X Slope (%)        | 6.3  |
| N/A                                     | Ramp inside XWalk1?                     | N/A  | N/A  | Ramp inside XWalk2?         | N/A  |
|                                         | Road Slope (%)                          | 4.9  | N/A  | Clear Space?                | N/A  |
|                                         | Road X Slope (%)                        | 7.6  | N/A  | Clear Space to XWalk (in)   | N/A  |
| N/A                                     | Any Obstructions?                       | N/A  | N/A  | Storm Grate/Utility Hazard? | N/A  |
|                                         | Obstruction Type                        |      |      | Storm Grate/Utility Type    |      |
|                                         |                                         | N/A  |      |                             | N/A  |
|                                         |                                         |      | Yes  | Surface Condition? (G/P)    | Good |
|                                         | 5 C C C C C C C C C C C C C C C C C C C | ,    | •    | , ,                         |      |