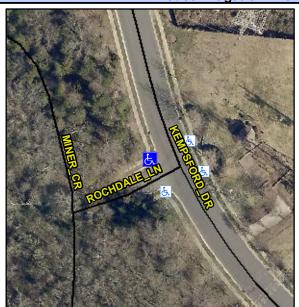

## Access Compliance Report Public Rights-of-Way (Curb Ramps)

Intersection ID: 30036 Main Street: KEMPSFORD\_DR Cross Street: ROCHDALE\_LN Location: NW

ADA ID: 6F0DBA60D9C9 Ramp Type: PerpDiag Initial Pass/Fail: Fail Overall Compliance: No Severity Score: 0

## Field Measurements/Component Compliance

Street 1 Name
Stop Condition-Street 2
Street 2 Name
Stop Condition-Street 1

ROCHDALE LN None KEMSFORD DR None Possible Solutions:

Remove & Replace Curb Ramp With Two New Directional Ramps or Equivalent.