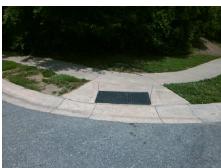

## Access Compliance Report Public Rights-of-Way (Curb Ramps)

Intersection ID: 30036 Main Street: KEMPSFORD\_DR Cross Street: ROCHDALE\_LN Location: NW

ADA ID: 6F0DBA60D9C9 Ramp Type: PerpDiag Initial Pass/Fail: Fail Overall Compliance: No Severity Score: 0

## Field Measurements/Component Compliance

Street 1 Name
Stop Condition-Street 2
Street 2 Name
Stop Condition-Street 1

ROCHDALE LN None KEMSFORD DR None Possible Solutions:

Remove & Replace Curb Ramp With Two New Directional Ramps or Equivalent.

Surveyor Notes:

N/A

PROW/ADA:

Not Found

Total Cost: \$ 3200.00

| Field Measurements/Component Compliance |                                         |      |      |                             |      |
|-----------------------------------------|-----------------------------------------|------|------|-----------------------------|------|
| Compliance Description                  |                                         | Data | Comp | liance Description          | Data |
| N/A                                     | Ramp Length (in)                        | 48.0 | Yes  | Ramp Slope (%)              | 6.4  |
| Yes                                     | Ramp Width (in)                         | 48.0 | Yes  | Ramp XSlope (%)             | 1.9  |
| N/A                                     | Flare Type LT                           | N/A  | N/A  | Flare Type RT               | N/A  |
| N/A                                     | Flare Slope LT (%)                      | N/A  | N/A  | Flare Slope RT (%)          | N/A  |
| N/A                                     | Flare Traversable LT?                   | N/A  | N/A  | Flare Traversable RT?       | N/A  |
| N/A                                     | Landing Length (in)                     | N/A  | N/A  | DWS Provided?               | N/A  |
| N/A                                     | Landing Width (in)                      | N/A  | N/A  | DWS Contrast?               | N/A  |
| N/A                                     | Landing Slope (%)                       | N/A  | N/A  | DWS Length (in)             | N/A  |
| N/A                                     | Landing X Slope (%)                     | N/A  | N/A  | DWS Full Width?             | N/A  |
| N/A                                     | Landing Curb? (Y/N)                     | N/A  | N/A  | DWS Offset (in)             | N/A  |
| N/A                                     | Shared Landing?                         | N/A  |      |                             |      |
| N/A                                     | Gutter Ponding?                         | N/A  | N/A  | Gutter Slope (%)            | N/A  |
| N/A                                     | Gutter Lip Ht (in)                      | N/A  | N/A  | Gutter X Slope (%)          | N/A  |
| N/A                                     | Painted X Walk1?                        | No   | N/A  | Painted X Walk2?            | No   |
|                                         | X Walk 1 Direction                      | To S |      | X Walk 2 Direction          | ТоЕ  |
| N/A                                     | X Walk 1 Width (in)                     | N/A  | N/A  | X Walk 2 Width (in)         | N/A  |
|                                         | X Walk 1 Slope (%)                      | 6.1  |      | X Walk 2 Slope (%)          | 3.5  |
|                                         | X Walk 1 X Slope (%)                    | 3.7  |      | X Walk 2 X Slope (%)        | 6.3  |
| N/A                                     | Ramp inside XWalk1?                     | N/A  | N/A  | Ramp inside XWalk2?         | N/A  |
|                                         | Road Slope (%)                          | 4.9  | N/A  | Clear Space?                | N/A  |
|                                         | Road X Slope (%)                        | 7.6  | N/A  | Clear Space to XWalk (in)   | N/A  |
| N/A                                     | Any Obstructions?                       | N/A  | N/A  | Storm Grate/Utility Hazard? | N/A  |
|                                         | Obstruction Type                        |      |      | Storm Grate/Utility Type    |      |
|                                         |                                         | N/A  |      |                             | N/A  |
|                                         |                                         |      | Yes  | Surface Condition? (G/P)    | Good |
|                                         | 5 C C C C C C C C C C C C C C C C C C C | ,    | •    | , ,                         |      |