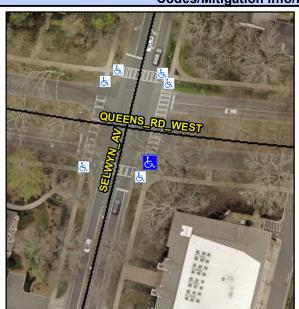

## **Access Compliance Report Public Rights-of-Way** (Curb Ramps)

Intersection ID: 17310 Main Street: QUEENS\_RD\_WEST Cross Street: SELWYN\_AV Location: SE Ramp Type: Directional1 **Overall Compliance: No** ADA ID: 6F14FB0FE5A7 Initial Pass/Fail: Fail Severity Score: 13.75