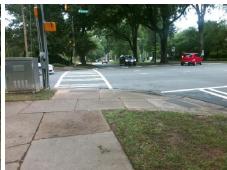

## **Access Compliance Report Public Rights-of-Way** (Curb Ramps)

Intersection ID: 17310 Main Street: QUEENS\_RD\_WEST Cross Street: SELWYN\_AV Location: SE Ramp Type: Directional1 **Overall Compliance: No** ADA ID: 6F14FB0FE5A7 Initial Pass/Fail: Fail Severity Score: 13.75

| Field Measurements/Component Compliance |                       |       |      |                             |      |  |  |
|-----------------------------------------|-----------------------|-------|------|-----------------------------|------|--|--|
| Compl                                   | iance Description     | Data  | Comp | liance Description          | Data |  |  |
| N/A                                     | Ramp Length (in)      | 85.0  | N/A  | Grade Break?                | N/A  |  |  |
| Yes                                     | Ramp Width (in)       | 48.0  | N/A  | Grade Break Slope (%)       | 0.0  |  |  |
| No                                      | Ramp Slope (%)        | 8.5   | N/A  | Grade Break XSlope (%)      | 0.0  |  |  |
| Yes                                     | Ramp XSlope (%)       | 2.3   |      |                             |      |  |  |
| N/A                                     | Flare Type LT         | N/A   | N/A  | Flare Type RT               | N/A  |  |  |
| N/A                                     | Flare Slope LT (%)    | N/A   | N/A  | Flare Slope RT (%)          | 0.0  |  |  |
| N/A                                     | Flare Traversable LT? | N/A   | N/A  | Flare Traversable RT?       | N/A  |  |  |
| N/A                                     | Landing Length (in)   | 0.0   | N/A  | DWS Provided?               | N/A  |  |  |
| N/A                                     | Landing Width (in)    | 0.0   | N/A  | DWS Contrast?               | N/A  |  |  |
| N/A                                     | Landing Slope (%)     | 0.0   | N/A  | DWS Length (in)             | N/A  |  |  |
| N/A                                     | Landing X Slope (%)   | 0.0   | N/A  | DWS Full Width?             | N/A  |  |  |
| N/A                                     | Landing Curb? (Y/N)   | N/A   | N/A  | DWS Offset LT (in)          | N/A  |  |  |
| N/A                                     | Shared Landing?       | N/A   | N/A  | DWS Offset RT (in)          | N/A  |  |  |
| N/A                                     | Gutter Ponding?       | 0.0   | N/A  | Gutter Slope (%)            | N/A  |  |  |
| N/A                                     | Gutter Lip Ht (in)    | 0.0   | N/A  | Gutter X Slope (%)          | N/A  |  |  |
| N/A                                     | Painted X Walk1?      | Yes   |      | Road Slope (%)              | 1.4  |  |  |
|                                         | X Walk 1 Direction    | To N  |      | Road X Slope (%)            | 2.8  |  |  |
|                                         | X Walk 1 Width (in)   | 120.0 |      | Clear Space?                | N/A  |  |  |
|                                         | X Walk 1 Slope (%)    | 1.4   | N/A  | Clear Space to XWalk (in)   | N/A  |  |  |
|                                         | X Walk 1 X Slope (%)  | 2.8   | N/A  | Storm Grate/Utility Hazard? | N/A  |  |  |
| N/A                                     | Ramp inside XWalk1?   | Yes   |      | Storm Grate/Utility Type    |      |  |  |
| N/A                                     | Any Obstructions?     | N/A   |      |                             | N/A  |  |  |
|                                         | Obstruction Type      |       | Yes  | Surface Condition? (G/P)    | Good |  |  |
|                                         |                       | N/A   | N/A  | Curb Slope (%)              | 11.4 |  |  |
|                                         |                       |       |      |                             |      |  |  |