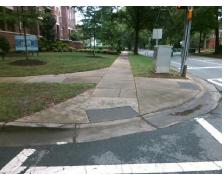

## **Access Compliance Report Public Rights-of-Way** (Curb Ramps)

Intersection ID: 17310 Main Street: QUEENS\_RD\_WEST Cross Street: SELWYN\_AV Location: SE Ramp Type: Directional1 **Overall Compliance: No** ADA ID: 6F14FB0FE5A7 Initial Pass/Fail: Fail Severity Score: 13.75

| Field Measurements/Component Compliance |                       |       |      |                             |      |  |  |
|-----------------------------------------|-----------------------|-------|------|-----------------------------|------|--|--|
| Compl                                   | iance Description     | Data  | Comp | liance Description          | Data |  |  |
| N/A                                     | Ramp Length (in)      | 85.0  | N/A  | Grade Break?                | N/A  |  |  |
| Yes                                     | Ramp Width (in)       | 48.0  | N/A  | Grade Break Slope (%)       | 0.0  |  |  |
| No                                      | Ramp Slope (%)        | 8.5   | N/A  | Grade Break XSlope (%)      | 0.0  |  |  |
| Yes                                     | Ramp XSlope (%)       | 2.3   |      |                             |      |  |  |
| N/A                                     | Flare Type LT         | N/A   | N/A  | Flare Type RT               | N/A  |  |  |
| N/A                                     | Flare Slope LT (%)    | N/A   | N/A  | Flare Slope RT (%)          | 0.0  |  |  |
| N/A                                     | Flare Traversable LT? | N/A   | N/A  | Flare Traversable RT?       | N/A  |  |  |
| N/A                                     | Landing Length (in)   | 0.0   | N/A  | DWS Provided?               | N/A  |  |  |
| N/A                                     | Landing Width (in)    | 0.0   | N/A  | DWS Contrast?               | N/A  |  |  |
| N/A                                     | Landing Slope (%)     | 0.0   | N/A  | DWS Length (in)             | N/A  |  |  |
| N/A                                     | Landing X Slope (%)   | 0.0   | N/A  | DWS Full Width?             | N/A  |  |  |
| N/A                                     | Landing Curb? (Y/N)   | N/A   | N/A  | DWS Offset LT (in)          | N/A  |  |  |
| N/A                                     | Shared Landing?       | N/A   | N/A  | DWS Offset RT (in)          | N/A  |  |  |
| N/A                                     | Gutter Ponding?       | 0.0   | N/A  | Gutter Slope (%)            | N/A  |  |  |
| N/A                                     | Gutter Lip Ht (in)    | 0.0   | N/A  | Gutter X Slope (%)          | N/A  |  |  |
| N/A                                     | Painted X Walk1?      | Yes   |      | Road Slope (%)              | 1.4  |  |  |
|                                         | X Walk 1 Direction    | To N  |      | Road X Slope (%)            | 2.8  |  |  |
|                                         | X Walk 1 Width (in)   | 120.0 |      | Clear Space?                | N/A  |  |  |
|                                         | X Walk 1 Slope (%)    | 1.4   | N/A  | Clear Space to XWalk (in)   | N/A  |  |  |
|                                         | X Walk 1 X Slope (%)  | 2.8   | N/A  | Storm Grate/Utility Hazard? | N/A  |  |  |
| N/A                                     | Ramp inside XWalk1?   | Yes   |      | Storm Grate/Utility Type    |      |  |  |
| N/A                                     | Any Obstructions?     | N/A   |      |                             | N/A  |  |  |
|                                         | Obstruction Type      |       | Yes  | Surface Condition? (G/P)    | Good |  |  |
|                                         |                       | N/A   | N/A  | Curb Slope (%)              | 11.4 |  |  |
|                                         |                       |       |      |                             |      |  |  |