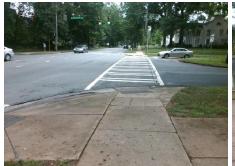

## **Access Compliance Report Public Rights-of-Way** (Curb Ramps)

Intersection ID: 17310 Main Street: QUEENS\_RD\_WEST Cross Street: SELWYN\_AV Location: SE Ramp Type: Directional1 **Overall Compliance: No** ADA ID: 6F14FB0FE5A7 Initial Pass/Fail: Fail Severity Score: 13.75

| Field Measurements/Component Compliance |                       |       |      |                             |      |  |  |
|-----------------------------------------|-----------------------|-------|------|-----------------------------|------|--|--|
| Compl                                   | iance Description     | Data  | Comp | liance Description          | Data |  |  |
| N/A                                     | Ramp Length (in)      | 85.0  | N/A  | Grade Break?                | N/A  |  |  |
| Yes                                     | Ramp Width (in)       | 48.0  | N/A  | Grade Break Slope (%)       | 0.0  |  |  |
| No                                      | Ramp Slope (%)        | 8.5   | N/A  | Grade Break XSlope (%)      | 0.0  |  |  |
| Yes                                     | Ramp XSlope (%)       | 2.3   |      |                             |      |  |  |
| N/A                                     | Flare Type LT         | N/A   | N/A  | Flare Type RT               | N/A  |  |  |
| N/A                                     | Flare Slope LT (%)    | N/A   | N/A  | Flare Slope RT (%)          | 0.0  |  |  |
| N/A                                     | Flare Traversable LT? | N/A   | N/A  | Flare Traversable RT?       | N/A  |  |  |
| N/A                                     | Landing Length (in)   | 0.0   | N/A  | DWS Provided?               | N/A  |  |  |
| N/A                                     | Landing Width (in)    | 0.0   | N/A  | DWS Contrast?               | N/A  |  |  |
| N/A                                     | Landing Slope (%)     | 0.0   | N/A  | DWS Length (in)             | N/A  |  |  |
| N/A                                     | Landing X Slope (%)   | 0.0   | N/A  | DWS Full Width?             | N/A  |  |  |
| N/A                                     | Landing Curb? (Y/N)   | N/A   | N/A  | DWS Offset LT (in)          | N/A  |  |  |
| N/A                                     | Shared Landing?       | N/A   | N/A  | DWS Offset RT (in)          | N/A  |  |  |
| N/A                                     | Gutter Ponding?       | 0.0   | N/A  | Gutter Slope (%)            | N/A  |  |  |
| N/A                                     | Gutter Lip Ht (in)    | 0.0   | N/A  | Gutter X Slope (%)          | N/A  |  |  |
| N/A                                     | Painted X Walk1?      | Yes   |      | Road Slope (%)              | 1.4  |  |  |
|                                         | X Walk 1 Direction    | To N  |      | Road X Slope (%)            | 2.8  |  |  |
|                                         | X Walk 1 Width (in)   | 120.0 |      | Clear Space?                | N/A  |  |  |
|                                         | X Walk 1 Slope (%)    | 1.4   | N/A  | Clear Space to XWalk (in)   | N/A  |  |  |
|                                         | X Walk 1 X Slope (%)  | 2.8   | N/A  | Storm Grate/Utility Hazard? | N/A  |  |  |
| N/A                                     | Ramp inside XWalk1?   | Yes   |      | Storm Grate/Utility Type    |      |  |  |
| N/A                                     | Any Obstructions?     | N/A   |      |                             | N/A  |  |  |
|                                         | Obstruction Type      |       | Yes  | Surface Condition? (G/P)    | Good |  |  |
|                                         |                       | N/A   | N/A  | Curb Slope (%)              | 11.4 |  |  |
|                                         |                       |       |      |                             |      |  |  |