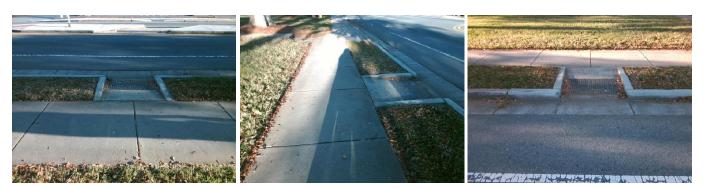

## Access Compliance Report Public Rights-of-Way (Curb Ramps)

| Intersection ID: 10180                  | Main Str         | Main Street: FERN_AV        |         |                                         | Cross Street: TUCKASEEGEE_RD        |      |                             | Location: S                 |      |
|-----------------------------------------|------------------|-----------------------------|---------|-----------------------------------------|-------------------------------------|------|-----------------------------|-----------------------------|------|
| ADA ID: 6F16496D74C9                    | Ramp Ty          | Ramp Type: Directional1     |         |                                         | Initial Pass/Fail: Fail Overall Cor |      |                             | o Severity Score:           | 12.5 |
| Codes/Mitigation Info/Possible Solution |                  |                             |         | Field Measurements/Component Compliance |                                     |      |                             |                             |      |
|                                         | 1 ISANS          | Possible Solutions:         |         | Compliance Description D                |                                     |      | Data Compliance Description |                             |      |
| BETTA                                   | 111 100          | Remove & Replace Entire Ran | np.     | N/A                                     | Ramp Length (in)                    | 49.0 | N/A                         | Grade Break?                | N/A  |
| No Star                                 | 1. 1. 7          |                             | •       | Yes                                     | Ramp Width (in)                     | 48.0 | N/A                         | Grade Break Slope (%)       | 0.0  |
|                                         |                  |                             |         | No                                      | Ramp Slope (%)                      | 10.2 | N/A                         | Grade Break XSlope (%)      | 0.0  |
| 6.                                      |                  |                             |         | Yes                                     | Ramp XSlope (%)                     | 0.6  |                             |                             |      |
| intra &                                 | A S & Martin     |                             |         | N/A                                     | Flare Type LT                       | N/A  | N/A                         | Flare Type RT               | N/A  |
| CEON CONTRACTOR                         | 6.               |                             |         | N/A                                     | Flare Slope LT (%)                  | N/A  | N/A                         | Flare Slope RT (%)          | 0.0  |
| A second second                         | BR AN            | Surveyor Notes:             |         | N/A                                     | Flare Traversable LT?               | N/A  | N/A                         | Flare Traversable RT?       | N/A  |
|                                         |                  | N/A                         |         | N/A                                     | Landing Length (in)                 | 0.0  | N/A                         | DWS Provided?               | N/A  |
| A Maria - Maria                         | the state of the |                             |         | N/A                                     | Landing Width (in)                  | 0.0  | N/A                         | DWS Contrast?               | N/A  |
|                                         | and the second   |                             |         | N/A                                     | Landing Slope (%)                   | 0.0  | N/A                         | DWS Length (in)             | N/A  |
|                                         |                  |                             |         | N/A                                     | Landing X Slope (%)                 | 0.0  | N/A                         | DWS Full Width?             | N/A  |
| A la and a                              | 1                | PROW/ADA:                   |         | N/A                                     | Landing Curb? (Y/N)                 | N/A  | N/A                         | DWS Offset LT (in)          | N/A  |
|                                         | In a             | R304.2.2                    |         | N/A                                     | Shared Landing?                     | N/A  | N/A                         | DWS Offset RT (in)          | N/A  |
|                                         | 1 2              |                             |         | N/A                                     | Gutter Ponding?                     | 0.0  | N/A                         | Gutter Slope (%)            | N/A  |
|                                         | O CA             |                             |         | N/A                                     | Gutter Lip Ht (in)                  | 0.0  | N/A                         | Gutter X Slope (%)          | N/A  |
|                                         | SI LA            |                             |         | N/A                                     | Painted X Walk1?                    | No   |                             | Road Slope (%)              | 6.5  |
| Street 1 Name                           | TUCKASEEGEE RD   |                             |         |                                         | X Walk 1 Direction                  | To N |                             | Road X Slope (%)            | 1.3  |
| Stop Condition-Street 1                 | None             |                             |         |                                         | X Walk 1 Width (in)                 | N/A  |                             | Clear Space?                | N/A  |
| Street 2 Name                           | N/A              |                             |         |                                         | X Walk 1 Slope (%)                  | 6.5  | N/A                         | Clear Space to XWalk (in)   | N/A  |
| Stop Condition-Street 2                 | N/A              |                             |         |                                         | X Walk 1 X Slope (%)                | 1.3  | N/A                         | Storm Grate/Utility Hazard? | N/A  |
|                                         |                  |                             |         | N/A                                     | Ramp inside XWalk1?                 | N/A  |                             | Storm Grate/Utility Type    |      |
|                                         |                  |                             |         | N/A                                     | Any Obstructions?                   | N/A  |                             |                             | N/A  |
|                                         |                  | Total Cost: \$              | 1600.00 |                                         | Obstruction Type                    |      | Yes                         | Surface Condition? (G/P)    | Good |
|                                         |                  |                             |         |                                         |                                     | N/A  | N/A                         | Curb Slope (%)              | 11.5 |