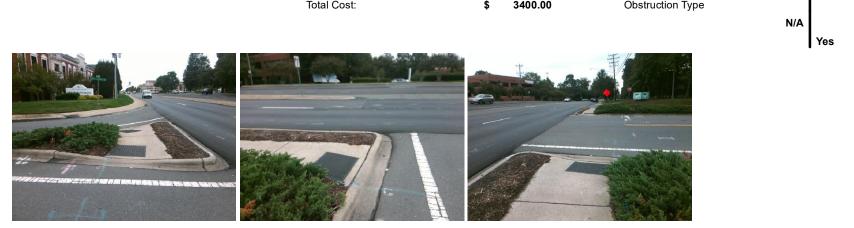

## Access Compliance Report Public Rights-of-Way (Curb Ramps)

| Intersection ID: 25776                                                                                         | Main Sti          | Main Street: CARMEL_COMMONS_BV |             |                        |                                                | PINEVILLE-MATTHEW     | Location: | SW                          |                             |      |  |
|----------------------------------------------------------------------------------------------------------------|-------------------|--------------------------------|-------------|------------------------|------------------------------------------------|-----------------------|-----------|-----------------------------|-----------------------------|------|--|
| ADA ID: 6F193BD9699                                                                                            | A Ramp T          | Ramp Type: IslandPerp          |             |                        | Initial Pass/Fail: Fail Overall Compliance: No |                       |           |                             | o Severity Score:           | 22.5 |  |
| Codes/Mitigation Info/Possible Solution                                                                        |                   |                                |             |                        | Field Measurements/Component Compliance        |                       |           |                             |                             |      |  |
|                                                                                                                | A                 | Possible Solutions:            |             | Compliance Description |                                                |                       |           | Data Compliance Description |                             |      |  |
| 0                                                                                                              |                   | Remove & Replace Entire        | ntire Ramp. |                        | N/A                                            | Ramp Length (in)      | 50.0      | No                          | Ramp Slope (%)              | 10.2 |  |
| 1710 W.                                                                                                        |                   |                                |             |                        | No                                             | Ramp Width (in)       | 43.0      | No                          | Ramp XSlope (%)             | 3.0  |  |
| M. K. W. M.                                                                                                    |                   |                                |             |                        | N/A                                            | Flare Type LT         | N/A       | N/A                         | Flare Type RT               | N/A  |  |
| The second s | <b>\$</b>         |                                |             |                        | N/A                                            | Flare Slope LT (%)    | N/A       | N/A                         | Flare Slope RT (%)          | N/A  |  |
| PINEVILLE-MATTHEWS RD                                                                                          |                   |                                |             |                        | N/A                                            | Flare Traversable LT? | N/A       | N/A                         | Flare Traversable RT?       | N/A  |  |
|                                                                                                                |                   |                                |             | N/A                    | Landing Length (in)                            | N/A                   | N/A       | DWS Provided?               | N/A                         |      |  |
| the like                                                                                                       |                   | Surveyor Notes:                |             |                        | N/A                                            | Landing Width (in)    | N/A       | N/A                         | DWS Contrast?               | N/A  |  |
| B - fate                                                                                                       | N/A               |                                |             | N/A                    | Landing Slope (%)                              | N/A                   | N/A       | DWS Length (in)             | N/A                         |      |  |
| 6. 9                                                                                                           |                   |                                |             |                        | N/A                                            | Landing X Slope (%)   | N/A       | N/A                         | DWS Full Width?             | N/A  |  |
| and the second second                                                                                          |                   |                                |             |                        | N/A                                            | Landing Curb? (Y/N)   | N/A       | N/A                         | DWS Offset (in)             | N/A  |  |
|                                                                                                                |                   |                                |             |                        | N/A                                            | Shared Landing?       | N/A       |                             |                             |      |  |
|                                                                                                                |                   | PROW/ADA:                      |             |                        | N/A                                            | Gutter Ponding?       | N/A       | N/A                         | Gutter Slope (%)            | N/A  |  |
|                                                                                                                | Star 2 1          | Not Found, R304.5.1            | . R304.2.2. |                        | N/A                                            | Gutter Lip Ht (in)    | N/A       | N/A                         | Gutter X Slope (%)          | N/A  |  |
| NEG DEC                                                                                                        |                   | R304.5.3                       | , ,         |                        | N/A                                            | Painted X Walk1?      | No        | N/A                         | Painted X Walk2?            | N/A  |  |
| The second s | A Start           |                                |             |                        |                                                | X Walk 1 Direction    | To E      |                             | X Walk 2 Direction          | N/A  |  |
|                                                                                                                |                   |                                |             |                        | N/A                                            | X Walk 1 Width (in)   | N/A       | N/A                         | X Walk 2 Width (in)         | N/A  |  |
| Street 1 Name                                                                                                  | CARMEL COMMONS BV |                                |             |                        |                                                | X Walk 1 Slope (%)    | 1.8       |                             | X Walk 2 Slope (%)          | N/A  |  |
| Stop Condition-Street 2                                                                                        | StopSign          |                                |             |                        |                                                | X Walk 1 X Slope (%)  | 1.7       |                             | X Walk 2 X Slope (%)        | N/A  |  |
| Street 2 Name                                                                                                  | N/A               |                                |             |                        | N/A                                            | Ramp inside XWalk1?   | N/A       | N/A                         | Ramp inside XWalk2?         | N/A  |  |
| Stop Condition-Street 1                                                                                        | N/A               |                                |             |                        |                                                | Road Slope (%)        | N/A       | N/A                         | Clear Space?                | N/A  |  |
|                                                                                                                |                   |                                |             |                        |                                                | Road X Slope (%)      | N/A       | N/A                         | Clear Space to XWalk (in)   | N/A  |  |
|                                                                                                                |                   |                                |             |                        | N/A                                            | Any Obstructions?     | N/A       | N/A                         | Storm Grate/Utility Hazard? | N/A  |  |
|                                                                                                                |                   | Total Cost:                    | \$3         | 400.00                 |                                                | Obstruction Type      |           |                             | Storm Grate/Utility Type    |      |  |
|                                                                                                                |                   |                                |             |                        |                                                |                       | N/A       |                             |                             | N/A  |  |
|                                                                                                                |                   |                                |             |                        |                                                |                       |           |                             |                             |      |  |