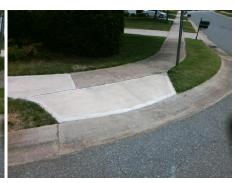

## Access Compliance Report Public Rights-of-Way (Curb Ramps)

Intersection ID: 2412 Main Street: HIDDEN\_MEADOW\_LN Cross Street: LAUREL\_RUN\_DR Location: S

ADA ID: 6F1D47603CDC Ramp Type: PerpDiag Initial Pass/Fail: Fail Overall Compliance: No Severity Score: 13.75

## Field Measurements/Component Compliance

Street 1 Name
Stop Condition-Street 2
Street 2 Name
Stop Condition-Street 1

LAUREL RUN DR None HIDDEN MEADOW LN StopSign Possible Solutions:

Remove & Replace Curb Ramp With Two New Directional Ramps or Equivalent.

Surveyor Notes:

N/A

PROW/ADA:

Not Found, R304.2.2, R304.5.3

Total Cost: \$ 3200.00

Compliance Description Data Compliance Description Data No N/A Ramp Length (in) 47.0 Ramp Slope (%) 10.4 No Yes Ramp Width (in) 48.0 Ramp XSlope (%) 2.7 N/A N/A Flare Type LT N/A Flare Type RT N/A N/A N/A Flare Slope RT (%) Flare Slope LT (%) N/A N/A N/A Flare Traversable LT? N/A N/A Flare Traversable RT? N/A N/A N/A N/A DWS Provided? N/A Landing Length (in) N/A Landing Width (in) N/A N/A **DWS Contrast?** N/A N/A N/A Landing Slope (%) N/A DWS Length (in) N/A N/A Landing X Slope (%) N/A N/A DWS Full Width? N/A N/A Landing Curb? (Y/N) N/A N/A DWS Offset (in) N/A N/A N/A Shared Landing? N/A Gutter Ponding? N/A N/A Gutter Slope (%) N/A N/A Gutter Lip Ht (in) N/A N/A Gutter X Slope (%) N/A N/A Painted X Walk1? No N/A Painted X Walk2? No X Walk 1 Direction To NE X Walk 2 Direction To NW N/A N/A X Walk 1 Width (in) X Walk 2 Width (in) N/A X Walk 1 Slope (%) 2.6 X Walk 2 Slope (%) 3.5 X Walk 1 X Slope (%) 2.1 X Walk 2 X Slope (%) 0.3 N/A N/A N/A Ramp inside XWalk2? N/A Ramp inside XWalk1? Road Slope (%) 1.7 N/A Clear Space? N/A N/A Road X Slope (%) 3.6 Clear Space to XWalk (in) N/A