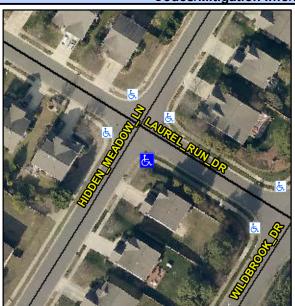

## Access Compliance Report Public Rights-of-Way (Curb Ramps)

Intersection ID: 2412 Main Street: HIDDEN\_MEADOW\_LN Cross Street: LAUREL\_RUN\_DR Location: S

ADA ID: 6F1D47603CDC Ramp Type: PerpDiag Initial Pass/Fail: Fail Overall Compliance: No Severity Score: 13.75

## Field Measurements/Component Compliance

Street 1 Name
Stop Condition-Street 2
Street 2 Name
Stop Condition-Street 1

LAUREL RUN DR None HIDDEN MEADOW LN StopSign Possible Solutions:

Remove & Replace Curb Ramp With Two New Directional Ramps or Equivalent.