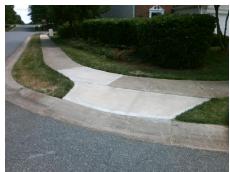

## Access Compliance Report Public Rights-of-Way (Curb Ramps)

Intersection ID: 2412 Main Street: HIDDEN\_MEADOW\_LN Cross Street: LAUREL\_RUN\_DR Location: S

ADA ID: 6F1D47603CDC Ramp Type: PerpDiag Initial Pass/Fail: Fail Overall Compliance: No Severity Score: 13.75

## Field Measurements/Component Compliance

Street 1 Name
Stop Condition-Street 2
Street 2 Name
Stop Condition-Street 1

LAUREL RUN DR None HIDDEN MEADOW LN StopSign Possible Solutions:

Remove & Replace Curb Ramp With Two New Directional Ramps or Equivalent.

Surveyor Notes:

N/A

PROW/ADA:

Not Found, R304.2.2, R304.5.3

Total Cost: \$ 3200.00

Compliance Description Data Compliance Description Data No N/A Ramp Length (in) 47.0 Ramp Slope (%) 10.4 No Yes Ramp Width (in) 48.0 Ramp XSlope (%) 2.7 N/A N/A Flare Type LT N/A Flare Type RT N/A N/A N/A Flare Slope RT (%) Flare Slope LT (%) N/A N/A N/A Flare Traversable LT? N/A N/A Flare Traversable RT? N/A N/A N/A N/A DWS Provided? N/A Landing Length (in) N/A Landing Width (in) N/A N/A **DWS Contrast?** N/A N/A N/A Landing Slope (%) N/A DWS Length (in) N/A N/A Landing X Slope (%) N/A N/A DWS Full Width? N/A N/A Landing Curb? (Y/N) N/A N/A DWS Offset (in) N/A N/A N/A Shared Landing? N/A Gutter Ponding? N/A N/A Gutter Slope (%) N/A N/A Gutter Lip Ht (in) N/A N/A Gutter X Slope (%) N/A N/A Painted X Walk1? No N/A Painted X Walk2? No X Walk 1 Direction To NE X Walk 2 Direction To NW N/A N/A X Walk 1 Width (in) X Walk 2 Width (in) N/A X Walk 1 Slope (%) 2.6 X Walk 2 Slope (%) 3.5 X Walk 1 X Slope (%) 2.1 X Walk 2 X Slope (%) 0.3 N/A N/A N/A Ramp inside XWalk2? N/A Ramp inside XWalk1? Road Slope (%) 1.7 N/A Clear Space? N/A N/A Road X Slope (%) 3.6 Clear Space to XWalk (in) N/A