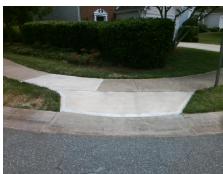

## Access Compliance Report Public Rights-of-Way (Curb Ramps)

Intersection ID: 2412 Main Street: HIDDEN\_MEADOW\_LN Cross Street: LAUREL\_RUN\_DR Location: S

ADA ID: 6F1D47603CDC Ramp Type: PerpDiag Initial Pass/Fail: Fail Overall Compliance: No Severity Score: 13.75

## Field Measurements/Component Compliance

Street 1 Name
Stop Condition-Street 2
Street 2 Name
Stop Condition-Street 1

LAUREL RUN DR None HIDDEN MEADOW LN StopSign Possible Solutions:

Remove & Replace Curb Ramp With Two New Directional Ramps or Equivalent.

Surveyor Notes:

N/A

PROW/ADA:

Not Found, R304.2.2, R304.5.3

Total Cost: \$ 3200.00

Compliance Description Data Compliance Description Data No N/A Ramp Length (in) 47.0 Ramp Slope (%) 10.4 No Yes Ramp Width (in) 48.0 Ramp XSlope (%) 2.7 N/A N/A Flare Type LT N/A Flare Type RT N/A N/A N/A Flare Slope RT (%) Flare Slope LT (%) N/A N/A N/A Flare Traversable LT? N/A N/A Flare Traversable RT? N/A N/A N/A N/A DWS Provided? N/A Landing Length (in) N/A Landing Width (in) N/A N/A **DWS Contrast?** N/A N/A N/A Landing Slope (%) N/A DWS Length (in) N/A N/A Landing X Slope (%) N/A N/A DWS Full Width? N/A N/A Landing Curb? (Y/N) N/A N/A DWS Offset (in) N/A N/A N/A Shared Landing? N/A Gutter Ponding? N/A N/A Gutter Slope (%) N/A N/A Gutter Lip Ht (in) N/A N/A Gutter X Slope (%) N/A N/A Painted X Walk1? No N/A Painted X Walk2? No X Walk 1 Direction To NE X Walk 2 Direction To NW N/A N/A X Walk 1 Width (in) X Walk 2 Width (in) N/A X Walk 1 Slope (%) 2.6 X Walk 2 Slope (%) 3.5 X Walk 1 X Slope (%) 2.1 X Walk 2 X Slope (%) 0.3 N/A N/A N/A Ramp inside XWalk2? N/A Ramp inside XWalk1? Road Slope (%) 1.7 N/A Clear Space? N/A N/A Road X Slope (%) 3.6 Clear Space to XWalk (in) N/A