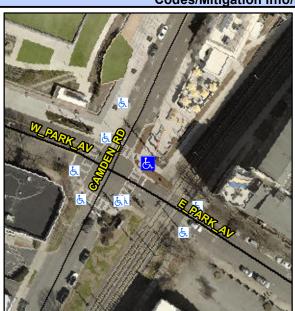

Good

Intersection ID: 13736 Main Street: CAMDEN RD Cross Street: E PARK AV Location: Ε Initial Pass/Fail: Fail **Overall Compliance: No Severity Score:** 

**Codes/Mitigation Info/Possible Solution** 

Ramp Type: PerpDiag

## Field Measurements/Component Compliance

**CAMDEN RD** Street 1 Name Stop Condition-Street 2 Signal **E PARK AV** Street 2 Name Stop Condition-Street 1 Signal Possible Solutions: Remove & Replace Curb Ramp With Two New Directional Ramps or Equivalent. Surveyor Notes: N/A PROW/ADA: R304.5.1