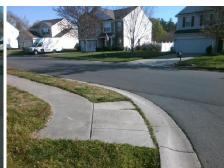

## **Access Compliance Report Public Rights-of-Way** (Curb Ramps)

Intersection ID: 28622 Main Street: PEDLAR MILLS RD **Cross Street: STRINGFELLOW LN** Location: NW ADA ID: 6F2301FC129D Ramp Type: PerpDiag Initial Pass/Fail: Fail **Overall Compliance: No Severity Score:** 10

**Codes/Mitigation Info/Possible Solution** 

Street 1 Name Stop Condition-Street 2 Street 2 Name Stop Condition-Street 1

**PEDLAR MILLS RD** StopSign STRINGFELLOW LN None

Remove & Replace Curb Ramp With Two New Directional Ramps or Equivalent.

Surveyor Notes:

N/A

PROW/ADA:

Total Cost:

R304.5.1, R304.5.3

3200.00

| Field Measurements/Component Compliance |                 |                   |        |      |             |                         |       |
|-----------------------------------------|-----------------|-------------------|--------|------|-------------|-------------------------|-------|
| Compliance Description                  |                 | Data              | Compli | ance | Description | Data                    |       |
| 1                                       | N/A Ram         | np Length (in)    | 51.0   | Yes  | Ramp        | Slope (%)               | 7.7   |
| 1                                       | <b>lo</b> Ram   | np Width (in)     | 42.3   | No   | Ramp        | XSlope (%)              | 3.5   |
| N                                       | I/A Flar        | e Type LT         | N/A    | N/A  | Flare       | Type RT                 | N/A   |
| 1                                       | <b>N/A</b> Flar | e Slope LT (%)    | N/A    | N/A  | Flare       | Slope RT (%)            | N/A   |
| 1                                       | N/A Flar        | e Traversable LT? | N/A    | N/A  | Flare       | Traversable RT?         | N/A   |
| 1                                       | N/A Land        | ding Length (in)  | N/A    | N/A  | DWS         | Provided?               | N/A   |
| 1                                       | N/A Land        | ding Width (in)   | N/A    | N/A  | DWS         | Contrast?               | N/A   |
| 1                                       | N/A Land        | ding Slope (%)    | N/A    | N/A  | DWS         | Length (in)             | N/A   |
| 1                                       | N/A Land        | ding X Slope (%)  | N/A    | N/A  | DWS         | Full Width?             | N/A   |
| 1                                       | N/A Land        | ding Curb? (Y/N)  | N/A    | N/A  | DWS         | Offset (in)             | N/A   |
| 1                                       | N/A Sha         | red Landing?      | N/A    |      |             |                         |       |
| 1                                       | N/A Gutt        | ter Ponding?      | N/A    | N/A  | Gutte       | r Slope (%)             | N/A   |
| N                                       | I/A Gutt        | ter Lip Ht (in)   | N/A    | N/A  | Gutte       | r X Slope (%)           | N/A   |
| 1                                       | N/A Pain        | ited X Walk1?     | No     | N/A  | Painte      | ed X Walk2?             | No    |
|                                         | ΧW              | alk 1 Direction   | To SE  |      | X Wa        | lk 2 Direction          | To NE |
| 1                                       | N/A XW          | alk 1 Width (in)  | N/A    | N/A  | X Wa        | lk 2 Width (in)         | N/A   |
|                                         | ΧW              | alk 1 Slope (%)   | 1.1    |      | X Wa        | lk 2 Slope (%)          | 6.1   |
|                                         | ΧW              | alk 1 X Slope (%) | 0.5    |      | X Wa        | lk 2 X Slope (%)        | 1.1   |
| 1                                       | N/A Ram         | np inside XWalk1? | N/A    | N/A  | Ramp        | inside XWalk2?          | N/A   |
|                                         | Roa             | d Slope (%)       | 8.0    | N/A  | Clear       | Space?                  | N/A   |
|                                         | Roa             | d X Slope (%)     | 0.4    | N/A  | Clear       | Space to XWalk (in)     | N/A   |
| 1                                       | <b>N/A</b> Any  | Obstructions?     | N/A    | N/A  | Storm       | n Grate/Utility Hazard? | N/A   |
|                                         | Obs             | truction Type     |        |      | Storm       | n Grate/Utility Type    |       |
|                                         |                 |                   | N/A    |      |             |                         | N/A   |
|                                         |                 |                   |        | Yes  | Surfa       | ce Condition? (G/P)     | Good  |