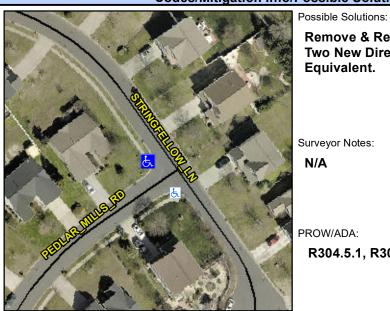

## **Access Compliance Report Public Rights-of-Way** (Curb Ramps)

Intersection ID: 28622 Main Street: PEDLAR MILLS RD **Cross Street: STRINGFELLOW LN** Location: NW ADA ID: 6F2301FC129D Ramp Type: PerpDiag Initial Pass/Fail: Fail **Overall Compliance: No Severity Score:** 10

**Codes/Mitigation Info/Possible Solution** 

Street 1 Name Stop Condition-Street 2 Street 2 Name Stop Condition-Street 1

**PEDLAR MILLS RD** StopSign STRINGFELLOW LN None

Remove & Replace Curb Ramp With Two New Directional Ramps or Equivalent.