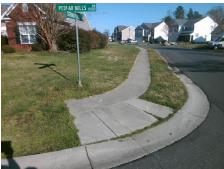

## **Access Compliance Report Public Rights-of-Way** (Curb Ramps)

Intersection ID: 28622 Main Street: PEDLAR MILLS RD **Cross Street: STRINGFELLOW LN** Location: NW ADA ID: 6F2301FC129D Ramp Type: PerpDiag Initial Pass/Fail: Fail **Overall Compliance: No Severity Score:** 10

**Codes/Mitigation Info/Possible Solution** 

Street 1 Name Stop Condition-Street 2 Street 2 Name Stop Condition-Street 1

**PEDLAR MILLS RD** StopSign STRINGFELLOW LN None

Remove & Replace Curb Ramp With Two New Directional Ramps or Equivalent.

Surveyor Notes:

N/A

PROW/ADA:

Total Cost:

R304.5.1, R304.5.3

3200.00

| Field Measurements/Component Compliance |                 |                   |        |      |             |                         |       |
|-----------------------------------------|-----------------|-------------------|--------|------|-------------|-------------------------|-------|
| Compliance Description                  |                 | Data              | Compli | ance | Description | Data                    |       |
| 1                                       | N/A Ram         | np Length (in)    | 51.0   | Yes  | Ramp        | Slope (%)               | 7.7   |
| 1                                       | <b>lo</b> Ram   | np Width (in)     | 42.3   | No   | Ramp        | XSlope (%)              | 3.5   |
| N                                       | I/A Flar        | e Type LT         | N/A    | N/A  | Flare       | Type RT                 | N/A   |
| 1                                       | <b>N/A</b> Flar | e Slope LT (%)    | N/A    | N/A  | Flare       | Slope RT (%)            | N/A   |
| 1                                       | N/A Flar        | e Traversable LT? | N/A    | N/A  | Flare       | Traversable RT?         | N/A   |
| 1                                       | N/A Land        | ding Length (in)  | N/A    | N/A  | DWS         | Provided?               | N/A   |
| 1                                       | N/A Land        | ding Width (in)   | N/A    | N/A  | DWS         | Contrast?               | N/A   |
| 1                                       | N/A Land        | ding Slope (%)    | N/A    | N/A  | DWS         | Length (in)             | N/A   |
| 1                                       | N/A Land        | ding X Slope (%)  | N/A    | N/A  | DWS         | Full Width?             | N/A   |
| 1                                       | N/A Land        | ding Curb? (Y/N)  | N/A    | N/A  | DWS         | Offset (in)             | N/A   |
| 1                                       | N/A Sha         | red Landing?      | N/A    |      |             |                         |       |
| 1                                       | N/A Gutt        | ter Ponding?      | N/A    | N/A  | Gutte       | r Slope (%)             | N/A   |
| N                                       | I/A Gutt        | ter Lip Ht (in)   | N/A    | N/A  | Gutte       | r X Slope (%)           | N/A   |
| 1                                       | N/A Pain        | ited X Walk1?     | No     | N/A  | Painte      | ed X Walk2?             | No    |
|                                         | ΧW              | alk 1 Direction   | To SE  |      | X Wa        | lk 2 Direction          | To NE |
| 1                                       | N/A XW          | alk 1 Width (in)  | N/A    | N/A  | X Wa        | lk 2 Width (in)         | N/A   |
|                                         | ΧW              | alk 1 Slope (%)   | 1.1    |      | X Wa        | lk 2 Slope (%)          | 6.1   |
|                                         | ΧW              | alk 1 X Slope (%) | 0.5    |      | X Wa        | lk 2 X Slope (%)        | 1.1   |
| 1                                       | N/A Ram         | np inside XWalk1? | N/A    | N/A  | Ramp        | inside XWalk2?          | N/A   |
|                                         | Roa             | d Slope (%)       | 8.0    | N/A  | Clear       | Space?                  | N/A   |
|                                         | Roa             | d X Slope (%)     | 0.4    | N/A  | Clear       | Space to XWalk (in)     | N/A   |
| 1                                       | <b>N/A</b> Any  | Obstructions?     | N/A    | N/A  | Storm       | n Grate/Utility Hazard? | N/A   |
|                                         | Obs             | truction Type     |        |      | Storm       | n Grate/Utility Type    |       |
|                                         |                 |                   | N/A    |      |             |                         | N/A   |
|                                         |                 |                   |        | Yes  | Surfa       | ce Condition? (G/P)     | Good  |