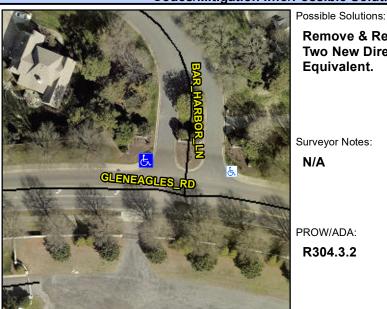

## **Access Compliance Report Public Rights-of-Way** (Curb Ramps)

Intersection ID: 23181 Main Street: GLENEAGLES RD Cross Street: BAR HARBOR LN Location: NW **Overall Compliance: No Severity Score:** ADA ID: 6F29946F86FF Ramp Type: ParaDiag Initial Pass/Fail: Fail 12.5

## Field Measurements/Component Compliance

Street 1 Name Stop Condition-Street 1 Street 2 Name Stop Condition-Street 2 Remove & Replace Curb Ramp With Two New Directional Ramps or Equivalent.

Surveyor Notes:

N/A

PROW/ADA:

R304.3.2

**GLENEAGLES RD** None **BAR HARBOR LN** StopSign

N/A N/A N/A N/A N/A N/A N/A Total Cost: 3200.00

Compliance Description Data Compliance Description Data N/A N/A N/A Ramp Length LT (in) Ramp Length RT (in) 63.0 N/A N/A Ramp Width LT (in) Yes Ramp Width RT (in) 60.0 N/A Ramp Slope LT (%) N/A No Ramp Slope RT (%) 11.6 N/A Ramp XSlope LT (%) N/A Yes Ramp XSlope RT (%) 1.9 N/A Landing Length (in) N/A N/A DWS Provided? N/A N/A Landing Width (in) N/A N/A **DWS Contrast?** N/A N/A Landing Slope (%) N/A N/A DWS Length (in) N/A N/A Landing X Slope (%) N/A N/A DWS Full Width? N/A N/A Landing Curb? (Y/N) N/A N/A DWS Offset (in) N/A Shared Landing? N/A N/A N/A Gutter Ponding? Gutter Slope (%) N/A Gutter Lip Ht (in) N/A N/A Gutter X Slope (%) N/A Painted X Walk1? No N/A Painted X Walk2? No X Walk 1 Direction To S X Walk 2 Direction To E X Walk 1 Width (in) N/A N/A X Walk 2 Width (in) N/A X Walk 1 Slope (%) 1.6 X Walk 2 Slope (%) 4.8 X Walk 1 X Slope (%) 3.4 X Walk 2 X Slope (%) 0.2 Ramp inside XWalk1? N/A N/A Ramp inside XWalk2? N/A 1.1 N/A N/A Road Slope (%) Clear Space? Road X Slope (%) 6.3 N/A Clear Space to XWalk (in) N/A N/A Any Obstructions? N/A Storm Grate/Utility Hazard? N/A Obstruction Type Storm Grate/Utility Type N/A N/A Yes Surface Condition? (G/P) Good N/A Curb Slope (%) 6.9