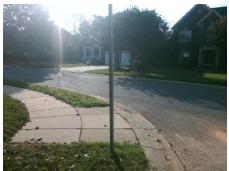

## Access Compliance Report Public Rights-of-Way (Curb Ramps)

Intersection ID: 27896 Main Street: PARADISE\_RIDGE\_RD Cross Street: RUSSIAN\_RIVER\_PL Location: NE
ADA ID: 6F38290532C8 Ramp Type: PerpDiag Initial Pass/Fail: Fail Overall Compliance: No Severity Score: 31.25

## Field Measurements/Component Compliance

Street 1 Name
Stop Condition-Street 2
Street 2 Name
Stop Condition-Street 1

RUSSIAN RIVER PL StopSign PARADISE RIDGE RD None Possible Solutions:

Remove & Replace Curb Ramp With
Two New Directional Ramps or
Equivalent.

Surveyor Notes:

N/A

PROW/ADA:

Not Found, R304.5.1, R304.2.2,
R304.5.3

Total Cost: \$ 3200.00

| Compliance Description |                       | Data | Compliance Description |                             | Data |
|------------------------|-----------------------|------|------------------------|-----------------------------|------|
| N/A                    | Ramp Length (in)      | 46.0 | No                     | Ramp Slope (%)              | 9.2  |
| No                     | Ramp Width (in)       | 34.0 | No                     | Ramp XSlope (%)             | 4.2  |
| N/A                    | Flare Type LT         | N/A  | N/A                    | Flare Type RT               | N/A  |
| N/A                    | Flare Slope LT (%)    | N/A  | N/A                    | Flare Slope RT (%)          | N/A  |
| N/A                    | Flare Traversable LT? | N/A  | N/A                    | Flare Traversable RT?       | N/A  |
| N/A                    | Landing Length (in)   | N/A  | N/A                    | DWS Provided?               | N/A  |
| N/A                    | Landing Width (in)    | N/A  | N/A                    | DWS Contrast?               | N/A  |
| N/A                    | Landing Slope (%)     | N/A  | N/A                    | DWS Length (in)             | N/A  |
| N/A                    | Landing X Slope (%)   | N/A  | N/A                    | DWS Full Width?             | N/A  |
| N/A                    | Landing Curb? (Y/N)   | N/A  | N/A                    | DWS Offset (in)             | N/A  |
| N/A                    | Shared Landing?       | N/A  |                        |                             |      |
| N/A                    | Gutter Ponding?       | N/A  | N/A                    | Gutter Slope (%)            | N/A  |
| N/A                    | Gutter Lip Ht (in)    | N/A  | N/A                    | Gutter X Slope (%)          | N/A  |
| N/A                    | Painted X Walk1?      | No   | N/A                    | Painted X Walk2?            | No   |
|                        | X Walk 1 Direction    | To W |                        | X Walk 2 Direction          | To S |
| N/A                    | X Walk 1 Width (in)   | N/A  | N/A                    | X Walk 2 Width (in)         | N/A  |
|                        | X Walk 1 Slope (%)    | 1.2  |                        | X Walk 2 Slope (%)          | 2.2  |
|                        | X Walk 1 X Slope (%)  | 0.1  |                        | X Walk 2 X Slope (%)        | 2.0  |
| N/A                    | Ramp inside XWalk1?   | N/A  | N/A                    | Ramp inside XWalk2?         | N/A  |
|                        | Road Slope (%)        | 4.8  | N/A                    | Clear Space?                | N/A  |
|                        | Road X Slope (%)      | 0.9  | N/A                    | Clear Space to XWalk (in)   | N/A  |
| N/A                    | Any Obstructions?     | N/A  | N/A                    | Storm Grate/Utility Hazard? | N/A  |
|                        | Obstruction Type      |      |                        | Storm Grate/Utility Type    |      |
|                        |                       | N/A  |                        |                             | N/A  |
|                        |                       |      | Yes                    | Surface Condition? (G/P)    | Good |