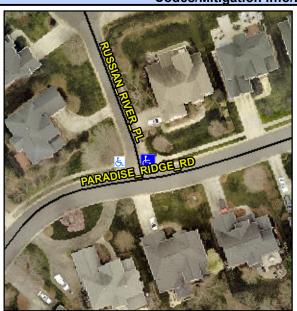

## Access Compliance Report Public Rights-of-Way (Curb Ramps)

Intersection ID: 27896 Main Street: PARADISE\_RIDGE\_RD Cross Street: RUSSIAN\_RIVER\_PL Location: NE
ADA ID: 6F38290532C8 Ramp Type: PerpDiag Initial Pass/Fail: Fail Overall Compliance: No Severity Score: 31.25

## Field Measurements/Component Compliance

Street 1 Name
Stop Condition-Street 2
Street 2 Name
Stop Condition-Street 1

RUSSIAN RIVER PL StopSign PARADISE RIDGE RD None Possible Solutions:

Remove & Replace Curb Ramp With
Two New Directional Ramps or
Equivalent.