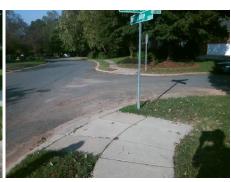

## Access Compliance Report Public Rights-of-Way (Curb Ramps)

Intersection ID: 27896 Main Street: PARADISE\_RIDGE\_RD Cross Street: RUSSIAN\_RIVER\_PL Location: NE
ADA ID: 6F38290532C8 Ramp Type: PerpDiag Initial Pass/Fail: Fail Overall Compliance: No Severity Score: 31.25

## Field Measurements/Component Compliance

Street 1 Name
Stop Condition-Street 2
Street 2 Name
Stop Condition-Street 1

RUSSIAN RIVER PL StopSign PARADISE RIDGE RD None Possible Solutions:

Remove & Replace Curb Ramp With
Two New Directional Ramps or
Equivalent.

Surveyor Notes:

N/A

PROW/ADA:

Not Found, R304.5.1, R304.2.2,
R304.5.3

Total Cost: \$ 3200.00

| Compliance Description |                       | Data | Compliance Description |                             | Data |
|------------------------|-----------------------|------|------------------------|-----------------------------|------|
| N/A                    | Ramp Length (in)      | 46.0 | No                     | Ramp Slope (%)              | 9.2  |
| No                     | Ramp Width (in)       | 34.0 | No                     | Ramp XSlope (%)             | 4.2  |
| N/A                    | Flare Type LT         | N/A  | N/A                    | Flare Type RT               | N/A  |
| N/A                    | Flare Slope LT (%)    | N/A  | N/A                    | Flare Slope RT (%)          | N/A  |
| N/A                    | Flare Traversable LT? | N/A  | N/A                    | Flare Traversable RT?       | N/A  |
| N/A                    | Landing Length (in)   | N/A  | N/A                    | DWS Provided?               | N/A  |
| N/A                    | Landing Width (in)    | N/A  | N/A                    | DWS Contrast?               | N/A  |
| N/A                    | Landing Slope (%)     | N/A  | N/A                    | DWS Length (in)             | N/A  |
| N/A                    | Landing X Slope (%)   | N/A  | N/A                    | DWS Full Width?             | N/A  |
| N/A                    | Landing Curb? (Y/N)   | N/A  | N/A                    | DWS Offset (in)             | N/A  |
| N/A                    | Shared Landing?       | N/A  |                        |                             |      |
| N/A                    | Gutter Ponding?       | N/A  | N/A                    | Gutter Slope (%)            | N/A  |
| N/A                    | Gutter Lip Ht (in)    | N/A  | N/A                    | Gutter X Slope (%)          | N/A  |
| N/A                    | Painted X Walk1?      | No   | N/A                    | Painted X Walk2?            | No   |
|                        | X Walk 1 Direction    | To W |                        | X Walk 2 Direction          | To S |
| N/A                    | X Walk 1 Width (in)   | N/A  | N/A                    | X Walk 2 Width (in)         | N/A  |
|                        | X Walk 1 Slope (%)    | 1.2  |                        | X Walk 2 Slope (%)          | 2.2  |
|                        | X Walk 1 X Slope (%)  | 0.1  |                        | X Walk 2 X Slope (%)        | 2.0  |
| N/A                    | Ramp inside XWalk1?   | N/A  | N/A                    | Ramp inside XWalk2?         | N/A  |
|                        | Road Slope (%)        | 4.8  | N/A                    | Clear Space?                | N/A  |
|                        | Road X Slope (%)      | 0.9  | N/A                    | Clear Space to XWalk (in)   | N/A  |
| N/A                    | Any Obstructions?     | N/A  | N/A                    | Storm Grate/Utility Hazard? | N/A  |
|                        | Obstruction Type      |      |                        | Storm Grate/Utility Type    |      |
|                        |                       | N/A  |                        |                             | N/A  |
|                        |                       |      | Yes                    | Surface Condition? (G/P)    | Good |