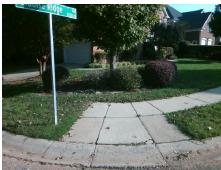

## Access Compliance Report Public Rights-of-Way (Curb Ramps)

Intersection ID: 27896 Main Street: PARADISE\_RIDGE\_RD Cross Street: RUSSIAN\_RIVER\_PL Location: NE
ADA ID: 6F38290532C8 Ramp Type: PerpDiag Initial Pass/Fail: Fail Overall Compliance: No Severity Score: 31.25

## Field Measurements/Component Compliance

Street 1 Name
Stop Condition-Street 2
Street 2 Name
Stop Condition-Street 1

RUSSIAN RIVER PL StopSign PARADISE RIDGE RD None Possible Solutions:

Remove & Replace Curb Ramp With
Two New Directional Ramps or
Equivalent.

Surveyor Notes:

N/A

PROW/ADA:

Not Found, R304.5.1, R304.2.2,
R304.5.3

Total Cost: \$ 3200.00

| Compliance Description |                       | Data | Compliance Description |                             | Data |
|------------------------|-----------------------|------|------------------------|-----------------------------|------|
| N/A                    | Ramp Length (in)      | 46.0 | No                     | Ramp Slope (%)              | 9.2  |
| No                     | Ramp Width (in)       | 34.0 | No                     | Ramp XSlope (%)             | 4.2  |
| N/A                    | Flare Type LT         | N/A  | N/A                    | Flare Type RT               | N/A  |
| N/A                    | Flare Slope LT (%)    | N/A  | N/A                    | Flare Slope RT (%)          | N/A  |
| N/A                    | Flare Traversable LT? | N/A  | N/A                    | Flare Traversable RT?       | N/A  |
| N/A                    | Landing Length (in)   | N/A  | N/A                    | DWS Provided?               | N/A  |
| N/A                    | Landing Width (in)    | N/A  | N/A                    | DWS Contrast?               | N/A  |
| N/A                    | Landing Slope (%)     | N/A  | N/A                    | DWS Length (in)             | N/A  |
| N/A                    | Landing X Slope (%)   | N/A  | N/A                    | DWS Full Width?             | N/A  |
| N/A                    | Landing Curb? (Y/N)   | N/A  | N/A                    | DWS Offset (in)             | N/A  |
| N/A                    | Shared Landing?       | N/A  |                        |                             |      |
| N/A                    | Gutter Ponding?       | N/A  | N/A                    | Gutter Slope (%)            | N/A  |
| N/A                    | Gutter Lip Ht (in)    | N/A  | N/A                    | Gutter X Slope (%)          | N/A  |
| N/A                    | Painted X Walk1?      | No   | N/A                    | Painted X Walk2?            | No   |
|                        | X Walk 1 Direction    | To W |                        | X Walk 2 Direction          | To S |
| N/A                    | X Walk 1 Width (in)   | N/A  | N/A                    | X Walk 2 Width (in)         | N/A  |
|                        | X Walk 1 Slope (%)    | 1.2  |                        | X Walk 2 Slope (%)          | 2.2  |
|                        | X Walk 1 X Slope (%)  | 0.1  |                        | X Walk 2 X Slope (%)        | 2.0  |
| N/A                    | Ramp inside XWalk1?   | N/A  | N/A                    | Ramp inside XWalk2?         | N/A  |
|                        | Road Slope (%)        | 4.8  | N/A                    | Clear Space?                | N/A  |
|                        | Road X Slope (%)      | 0.9  | N/A                    | Clear Space to XWalk (in)   | N/A  |
| N/A                    | Any Obstructions?     | N/A  | N/A                    | Storm Grate/Utility Hazard? | N/A  |
|                        | Obstruction Type      |      |                        | Storm Grate/Utility Type    |      |
|                        |                       | N/A  |                        |                             | N/A  |
|                        |                       |      | Yes                    | Surface Condition? (G/P)    | Good |