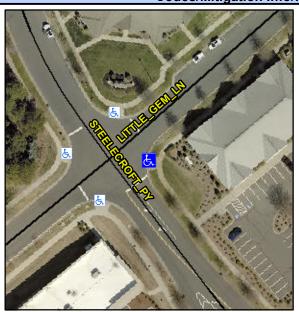

## Access Compliance Report Public Rights-of-Way (Curb Ramps)

Intersection ID: 49004 Main Street: LITTLE\_GEM\_LN Cross Street: STEELECROFT\_PY Location: E

ADA ID: 6F388DCD95F4 Ramp Type: PerpDiag Initial Pass/Fail: Fail Overall Compliance: No Severity Score: 1.25