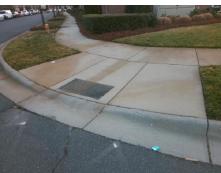

## Field Measurements/Component Compliance

Street 1 Name
Stop Condition-Street 2
Street 2 Name
Stop Condition-Street 1

LITTLE GEM LN StopSign STEELECROFT PY StopSign Possible Solutions:

Remove & Replace Curb Ramp With Two New Directional Ramps or Equivalent.

Surveyor Notes:

N/A

PROW/ADA:

Not Found, R304.5.3

Total Cost: \$ 3200.00

| Field Measurements/Component Compliance |                        |                       |       |      |                             |       |
|-----------------------------------------|------------------------|-----------------------|-------|------|-----------------------------|-------|
|                                         | Compliance Description |                       | Data  | Comp | liance Description          | Data  |
|                                         | N/A                    | Ramp Length (in)      | 84.5  | Yes  | Ramp Slope (%)              | 6.6   |
|                                         | Yes                    | Ramp Width (in)       | 56.0  | No   | Ramp XSlope (%)             | 2.1   |
|                                         | N/A                    | Flare Type LT         | N/A   | N/A  | Flare Type RT               | N/A   |
|                                         | N/A                    | Flare Slope LT (%)    | N/A   | N/A  | Flare Slope RT (%)          | N/A   |
|                                         | N/A                    | Flare Traversable LT? | N/A   | N/A  | Flare Traversable RT?       | N/A   |
|                                         | N/A                    | Landing Length (in)   | N/A   | N/A  | DWS Provided?               | N/A   |
|                                         | N/A                    | Landing Width (in)    | N/A   | N/A  | DWS Contrast?               | N/A   |
|                                         | N/A                    | Landing Slope (%)     | N/A   | N/A  | DWS Length (in)             | N/A   |
|                                         | N/A                    | Landing X Slope (%)   | N/A   | N/A  | DWS Full Width?             | N/A   |
|                                         | N/A                    | Landing Curb? (Y/N)   | N/A   | N/A  | DWS Offset (in)             | N/A   |
|                                         | N/A                    | Shared Landing?       | N/A   |      |                             |       |
|                                         | N/A                    | Gutter Ponding?       | N/A   | N/A  | Gutter Slope (%)            | N/A   |
|                                         | N/A                    | Gutter Lip Ht (in)    | N/A   | N/A  | Gutter X Slope (%)          | N/A   |
|                                         | N/A                    | Painted X Walk1?      | No    | N/A  | Painted X Walk2?            | No    |
|                                         |                        | X Walk 1 Direction    | To NW |      | X Walk 2 Direction          | To SW |
|                                         | N/A                    | X Walk 1 Width (in)   | N/A   | N/A  | X Walk 2 Width (in)         | N/A   |
|                                         |                        | X Walk 1 Slope (%)    | 2.1   |      | X Walk 2 Slope (%)          | 0.4   |
|                                         |                        | X Walk 1 X Slope (%)  | 1.3   |      | X Walk 2 X Slope (%)        | 0.3   |
|                                         | N/A                    | Ramp inside XWalk1?   | N/A   | N/A  | Ramp inside XWalk2?         | N/A   |
|                                         |                        | Road Slope (%)        | 0.7   | N/A  | Clear Space?                | N/A   |
|                                         |                        | Road X Slope (%)      | 3.0   | N/A  | Clear Space to XWalk (in)   | N/A   |
|                                         | N/A                    | Any Obstructions?     | N/A   | N/A  | Storm Grate/Utility Hazard? | N/A   |
|                                         |                        | Obstruction Type      |       |      | Storm Grate/Utility Type    |       |
|                                         |                        |                       | N/A   |      |                             | N/A   |
|                                         |                        |                       |       | Yes  | Surface Condition? (G/P)    | Good  |
|                                         |                        |                       |       |      |                             |       |