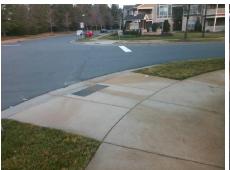

## Field Measurements/Component Compliance

Street 1 Name
Stop Condition-Street 2
Street 2 Name
Stop Condition-Street 1

LITTLE GEM LN StopSign STEELECROFT PY StopSign Possible Solutions:

Remove & Replace Curb Ramp With Two New Directional Ramps or Equivalent.

Surveyor Notes:

N/A

PROW/ADA:

Not Found, R304.5.3

Total Cost: \$ 3200.00

| Field Measurements/Component Compliance |                        |                       |       |      |                             |       |
|-----------------------------------------|------------------------|-----------------------|-------|------|-----------------------------|-------|
|                                         | Compliance Description |                       | Data  | Comp | liance Description          | Data  |
|                                         | N/A                    | Ramp Length (in)      | 84.5  | Yes  | Ramp Slope (%)              | 6.6   |
|                                         | Yes                    | Ramp Width (in)       | 56.0  | No   | Ramp XSlope (%)             | 2.1   |
|                                         | N/A                    | Flare Type LT         | N/A   | N/A  | Flare Type RT               | N/A   |
|                                         | N/A                    | Flare Slope LT (%)    | N/A   | N/A  | Flare Slope RT (%)          | N/A   |
|                                         | N/A                    | Flare Traversable LT? | N/A   | N/A  | Flare Traversable RT?       | N/A   |
|                                         | N/A                    | Landing Length (in)   | N/A   | N/A  | DWS Provided?               | N/A   |
|                                         | N/A                    | Landing Width (in)    | N/A   | N/A  | DWS Contrast?               | N/A   |
|                                         | N/A                    | Landing Slope (%)     | N/A   | N/A  | DWS Length (in)             | N/A   |
|                                         | N/A                    | Landing X Slope (%)   | N/A   | N/A  | DWS Full Width?             | N/A   |
|                                         | N/A                    | Landing Curb? (Y/N)   | N/A   | N/A  | DWS Offset (in)             | N/A   |
|                                         | N/A                    | Shared Landing?       | N/A   |      |                             |       |
|                                         | N/A                    | Gutter Ponding?       | N/A   | N/A  | Gutter Slope (%)            | N/A   |
|                                         | N/A                    | Gutter Lip Ht (in)    | N/A   | N/A  | Gutter X Slope (%)          | N/A   |
|                                         | N/A                    | Painted X Walk1?      | No    | N/A  | Painted X Walk2?            | No    |
|                                         |                        | X Walk 1 Direction    | To NW |      | X Walk 2 Direction          | To SW |
|                                         | N/A                    | X Walk 1 Width (in)   | N/A   | N/A  | X Walk 2 Width (in)         | N/A   |
|                                         |                        | X Walk 1 Slope (%)    | 2.1   |      | X Walk 2 Slope (%)          | 0.4   |
|                                         |                        | X Walk 1 X Slope (%)  | 1.3   |      | X Walk 2 X Slope (%)        | 0.3   |
|                                         | N/A                    | Ramp inside XWalk1?   | N/A   | N/A  | Ramp inside XWalk2?         | N/A   |
|                                         |                        | Road Slope (%)        | 0.7   | N/A  | Clear Space?                | N/A   |
|                                         |                        | Road X Slope (%)      | 3.0   | N/A  | Clear Space to XWalk (in)   | N/A   |
|                                         | N/A                    | Any Obstructions?     | N/A   | N/A  | Storm Grate/Utility Hazard? | N/A   |
|                                         |                        | Obstruction Type      |       |      | Storm Grate/Utility Type    |       |
|                                         |                        |                       | N/A   |      |                             | N/A   |
|                                         |                        |                       |       | Yes  | Surface Condition? (G/P)    | Good  |
|                                         |                        |                       |       |      |                             |       |