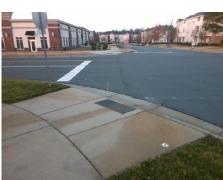

## Field Measurements/Component Compliance

Street 1 Name
Stop Condition-Street 2
Street 2 Name
Stop Condition-Street 1

LITTLE GEM LN StopSign STEELECROFT PY StopSign Possible Solutions:

Remove & Replace Curb Ramp With Two New Directional Ramps or Equivalent.

Surveyor Notes:

N/A

PROW/ADA:

Not Found, R304.5.3

Total Cost: \$ 3200.00

| Field Measurements/Component Compliance |                        |                       |       |      |                             |       |
|-----------------------------------------|------------------------|-----------------------|-------|------|-----------------------------|-------|
|                                         | Compliance Description |                       | Data  | Comp | liance Description          | Data  |
|                                         | N/A                    | Ramp Length (in)      | 84.5  | Yes  | Ramp Slope (%)              | 6.6   |
|                                         | Yes                    | Ramp Width (in)       | 56.0  | No   | Ramp XSlope (%)             | 2.1   |
|                                         | N/A                    | Flare Type LT         | N/A   | N/A  | Flare Type RT               | N/A   |
|                                         | N/A                    | Flare Slope LT (%)    | N/A   | N/A  | Flare Slope RT (%)          | N/A   |
|                                         | N/A                    | Flare Traversable LT? | N/A   | N/A  | Flare Traversable RT?       | N/A   |
|                                         | N/A                    | Landing Length (in)   | N/A   | N/A  | DWS Provided?               | N/A   |
|                                         | N/A                    | Landing Width (in)    | N/A   | N/A  | DWS Contrast?               | N/A   |
|                                         | N/A                    | Landing Slope (%)     | N/A   | N/A  | DWS Length (in)             | N/A   |
|                                         | N/A                    | Landing X Slope (%)   | N/A   | N/A  | DWS Full Width?             | N/A   |
|                                         | N/A                    | Landing Curb? (Y/N)   | N/A   | N/A  | DWS Offset (in)             | N/A   |
|                                         | N/A                    | Shared Landing?       | N/A   |      |                             |       |
|                                         | N/A                    | Gutter Ponding?       | N/A   | N/A  | Gutter Slope (%)            | N/A   |
|                                         | N/A                    | Gutter Lip Ht (in)    | N/A   | N/A  | Gutter X Slope (%)          | N/A   |
|                                         | N/A                    | Painted X Walk1?      | No    | N/A  | Painted X Walk2?            | No    |
|                                         |                        | X Walk 1 Direction    | To NW |      | X Walk 2 Direction          | To SW |
|                                         | N/A                    | X Walk 1 Width (in)   | N/A   | N/A  | X Walk 2 Width (in)         | N/A   |
|                                         |                        | X Walk 1 Slope (%)    | 2.1   |      | X Walk 2 Slope (%)          | 0.4   |
|                                         |                        | X Walk 1 X Slope (%)  | 1.3   |      | X Walk 2 X Slope (%)        | 0.3   |
|                                         | N/A                    | Ramp inside XWalk1?   | N/A   | N/A  | Ramp inside XWalk2?         | N/A   |
|                                         |                        | Road Slope (%)        | 0.7   | N/A  | Clear Space?                | N/A   |
|                                         |                        | Road X Slope (%)      | 3.0   | N/A  | Clear Space to XWalk (in)   | N/A   |
|                                         | N/A                    | Any Obstructions?     | N/A   | N/A  | Storm Grate/Utility Hazard? | N/A   |
|                                         |                        | Obstruction Type      |       |      | Storm Grate/Utility Type    |       |
|                                         |                        |                       | N/A   |      |                             | N/A   |
|                                         |                        |                       |       | Yes  | Surface Condition? (G/P)    | Good  |
|                                         |                        |                       |       |      |                             |       |