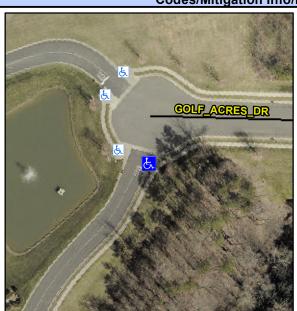

## Access Compliance Report Public Rights-of-Way (Curb Ramps)

Intersection ID: 10027410 Main Street: GOLF\_ACRES\_DR Cross Street: N/A Location: S

ADA ID: 6F3A0B4EE07F Ramp Type: Perp Initial Pass/Fail: Fail Overall Compliance: No Severity Score: 12.5

## Field Measurements/Component Compliance

Street 1 Name ENTRANCE
Stop Condition-Street 2 StopSign
Street 2 Name N/A
Stop Condition-Street 1 N/A

Possible Solutions:
Remove & Replace Entire Ramp.

Surveyor Notes:
N/A