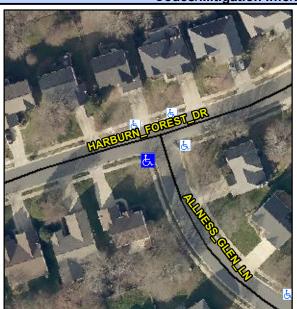

## Access Compliance Report Public Rights-of-Way (Curb Ramps)

Intersection ID: 2896Main Street:ALLNESS\_GLEN\_LNCross Street:HARBURN\_FOREST\_DRLocation:SWADA ID: 6F3A9AEB297DRamp Type:PerpDiagInitial Pass/Fail:FailOverall Compliance:NoSeverity Score:35

## Field Measurements/Component Compliance

Street 1 Name
Stop Condition-Street 2
Street 2 Name
Stop Condition-Street 1

ALLINESS GLEN LN StopSign HARBURN FOREST DR None Possible Solutions:

Remove & Replace Curb Ramp With Two New Directional Ramps or Equivalent.