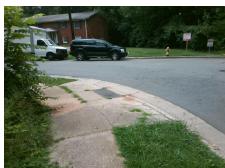

Storm Grate/Utility Type

Surface Condition? (G/P)

Clear Space?

Any Obstruction?

**Obstruction Type** 

Curb Slope (%)

**Cross Street: FLAGSTAFF DR** Location: Ε Intersection ID: 10029517 Main Street: KENTLAND LN Ramp Type: Combination1Diag Initial Pass/Fail: Fail **Overall Compliance: No** 0 ADA ID: 6F4098FBDCF6 **Severity Score:** 

## Field Measurements/Component Compliance

Street 1 Name Stop Condition-Street 1 Street 2 Name Stop Condition-Street 2

None FLAGSTAFF DR None **KENTLAND LN**  Possible Solutions: Remove & Replace Curb Ramp With Two New Directional Ramps or Equivalent. Surveyor Notes: N/A PROW/ADA: Not Found, R304.3.2, R304.5.3