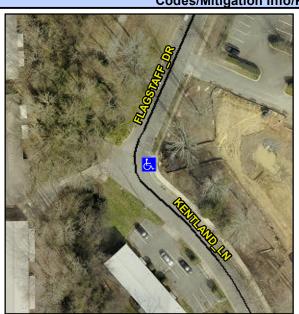

Storm Grate/Utility Type

Surface Condition? (G/P)

Clear Space?

Any Obstruction?

**Obstruction Type** 

Curb Slope (%)

**Cross Street: FLAGSTAFF DR** Location: Ε Intersection ID: 10029517 Main Street: KENTLAND LN Ramp Type: Combination1Diag Initial Pass/Fail: Fail **Overall Compliance: No** 0 ADA ID: 6F4098FBDCF6 **Severity Score:** 

## Field Measurements/Component Compliance

Street 1 Name Stop Condition-Street 1 Street 2 Name Stop Condition-Street 2

None FLAGSTAFF DR None **KENTLAND LN**  Possible Solutions: Remove & Replace Curb Ramp With Two New Directional Ramps or Equivalent. Surveyor Notes: N/A PROW/ADA: Not Found, R304.3.2, R304.5.3