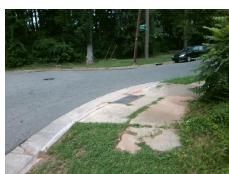

Storm Grate/Utility Type

Surface Condition? (G/P)

Clear Space?

Any Obstruction?

**Obstruction Type** 

Curb Slope (%)

**Cross Street: FLAGSTAFF DR** Location: Ε Intersection ID: 10029517 Main Street: KENTLAND LN Ramp Type: Combination1Diag Initial Pass/Fail: Fail **Overall Compliance: No** 0 ADA ID: 6F4098FBDCF6 **Severity Score:** 

## Field Measurements/Component Compliance

Street 1 Name Stop Condition-Street 1 Street 2 Name Stop Condition-Street 2

None FLAGSTAFF DR None **KENTLAND LN**  Possible Solutions: Remove & Replace Curb Ramp With Two New Directional Ramps or Equivalent. Surveyor Notes: N/A PROW/ADA: Not Found, R304.3.2, R304.5.3