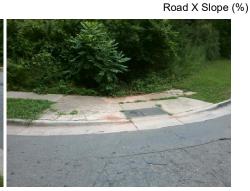

Storm Grate/Utility Type

Surface Condition? (G/P)

Clear Space?

Any Obstruction?

**Obstruction Type** 

Curb Slope (%)

**Cross Street: FLAGSTAFF DR** Location: Ε Intersection ID: 10029517 Main Street: KENTLAND LN Ramp Type: Combination1Diag Initial Pass/Fail: Fail **Overall Compliance: No** 0 ADA ID: 6F4098FBDCF6 **Severity Score:** 

## Field Measurements/Component Compliance

Street 1 Name Stop Condition-Street 1 Street 2 Name Stop Condition-Street 2

None FLAGSTAFF DR None **KENTLAND LN**  Possible Solutions: Remove & Replace Curb Ramp With Two New Directional Ramps or Equivalent. Surveyor Notes: N/A PROW/ADA: Not Found, R304.3.2, R304.5.3