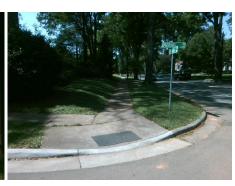

## **Access Compliance Report Public Rights-of-Way** (Curb Ramps)

Intersection ID: 17865 Main Street: OVERHILL RD Cross Street: S\_WENDOVER\_RD Location: S

ADA ID: 6F4399D4B20A Ramp Type: PerpDiag Initial Pass/Fail: Fail **Overall Compliance: No Severity Score:** 25

## Field Measurements/Component Compliance

Street 1 Name Stop Condition-Street 2 Street 2 Name Stop Condition-Street 1

**OVERHILL RD** StopSign S WENDOVER RD None Remove & Replace Curb Ramp With Two New Directional Ramps or Equivalent.

N/A

PROW/ADA:

Not Found, R304.2.2, R304.5.3

Surveyor Notes:

Total Cost: 3200.00

| Compliance Description |                       | Data  | Comp | liance          | Description             | Data  |
|------------------------|-----------------------|-------|------|-----------------|-------------------------|-------|
| N/A                    | Ramp Length (in)      | 63.0  | No   | Ramp            | Slope (%)               | 10.3  |
| Yes                    | Ramp Width (in)       | 48.0  | No   | Ramp XSlope (%) |                         | 5.2   |
| N/A                    | Flare Type LT         | N/A   | N/A  | Flare Type RT   |                         | N/A   |
| N/A                    | Flare Slope LT (%)    | N/A   | N/A  | Flare           | Slope RT (%)            | N/A   |
| N/A                    | Flare Traversable LT? | N/A   | N/A  | Flare           | Traversable RT?         | N/A   |
| N/A                    | Landing Length (in)   | N/A   | N/A  | DWS             | Provided?               | N/A   |
| N/A                    | Landing Width (in)    | N/A   | N/A  | DWS             | Contrast?               | N/A   |
| N/A                    | Landing Slope (%)     | N/A   | N/A  | DWS             | Length (in)             | N/A   |
| N/A                    | Landing X Slope (%)   | N/A   | N/A  | DWS             | Full Width?             | N/A   |
| N/A                    | Landing Curb? (Y/N)   | N/A   | N/A  | DWS             | Offset (in)             | N/A   |
| N/A                    | Shared Landing?       | N/A   |      |                 |                         |       |
| N/A                    | Gutter Ponding?       | N/A   | N/A  | Gutte           | r Slope (%)             | N/A   |
| N/A                    | Gutter Lip Ht (in)    | N/A   | N/A  | Gutte           | r X Slope (%)           | N/A   |
| N/A                    | Painted X Walk1?      | No    | N/A  | Paint           | ed X Walk2?             | No    |
|                        | X Walk 1 Direction    | To NE |      | X Wa            | lk 2 Direction          | To NW |
| N/A                    | X Walk 1 Width (in)   | N/A   | N/A  | X Wa            | lk 2 Width (in)         | N/A   |
|                        | X Walk 1 Slope (%)    | 5.3   |      | X Wa            | lk 2 Slope (%)          | 0.9   |
|                        | X Walk 1 X Slope (%)  | 4.7   |      | X Wa            | lk 2 X Slope (%)        | 5.9   |
| N/A                    | Ramp inside XWalk1?   | N/A   | N/A  | Ram             | inside XWalk2?          | N/A   |
|                        | Road Slope (%)        | 5.4   | N/A  | Clear           | Space?                  | N/A   |
|                        | Road X Slope (%)      | 4.5   | N/A  | Clear           | Space to XWalk (in)     | N/A   |
| N/A                    | Any Obstructions?     | N/A   | N/A  | Storn           | n Grate/Utility Hazard? | N/A   |
|                        | Obstruction Type      |       | l    | Storn           | n Grate/Utility Type    |       |
|                        |                       | N/A   |      |                 |                         | N/A   |
|                        |                       |       | Yes  | Surfa           | ce Condition? (G/P)     | Good  |