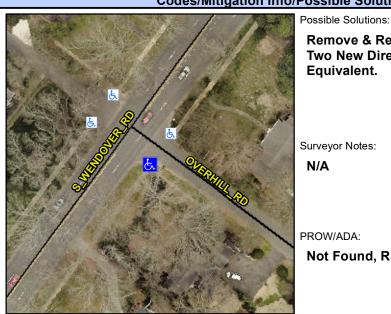

## **Access Compliance Report Public Rights-of-Way** (Curb Ramps)

Intersection ID: 17865 Main Street: OVERHILL RD Cross Street: S\_WENDOVER\_RD Location: S

ADA ID: 6F4399D4B20A Ramp Type: PerpDiag Initial Pass/Fail: Fail **Overall Compliance: No Severity Score:** 25

## Field Measurements/Component Compliance

Street 1 Name Stop Condition-Street 2 Street 2 Name Stop Condition-Street 1

**OVERHILL RD** StopSign S WENDOVER RD None Remove & Replace Curb Ramp With Two New Directional Ramps or Equivalent.