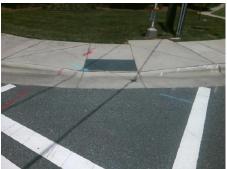

Total Cost: 1850.00

| Field Measurements/Component Compliance |                       |       |      |                        |                       |      |
|-----------------------------------------|-----------------------|-------|------|------------------------|-----------------------|------|
| Compliance Description                  |                       | Data  | Comp | liance                 | Description           | Data |
| N/A                                     | Ramp Length (in)      | 71.0  | No   | Ramp                   | Slope (%)             | 8.8  |
| No                                      | Ramp Width (in)       | 46.5  | Yes  | Ramp XSlope (%)        |                       | 1.0  |
| N/A                                     | Flare Type LT         | N/A   | N/A  | /A Flare Type RT       |                       | N/A  |
| N/A                                     | Flare Slope LT (%)    | N/A   | N/A  | N/A Flare Slope RT (%) |                       | N/A  |
| N/A                                     | Flare Traversable LT? | N/A   | N/A  | Flare Traversable RT?  |                       | N/A  |
| N/A                                     | Landing Length (in)   | N/A   | N/A  | DWS                    | Provided?             | N/A  |
| N/A                                     | Landing Width (in)    | N/A   | N/A  | DWS                    | Contrast?             | N/A  |
| N/A                                     | Landing Slope (%)     | N/A   | N/A  | DWS                    | Length (in)           | N/A  |
| N/A                                     | Landing X Slope (%)   | N/A   | N/A  | DWS                    | Full Width?           | N/A  |
| N/A                                     | Landing Curb? (Y/N)   | N/A   | N/A  | DWS                    | Offset (in)           | N/A  |
| N/A                                     | Shared Landing?       | N/A   |      |                        |                       |      |
| N/A                                     | Gutter Ponding?       | N/A   | N/A  | Gutte                  | r Slope (%)           | N/A  |
| N/A                                     | Gutter Lip Ht (in)    | N/A   | N/A  | Gutte                  | r X Slope (%)         | N/A  |
| N/A                                     | Painted X Walk1?      | Yes   | N/A  | Painte                 | ed X Walk2?           | N/A  |
|                                         | X Walk 1 Direction    | To SW |      | X Wal                  | k 2 Direction         | N/A  |
| N/A                                     | X Walk 1 Width (in)   | 112.0 | N/A  | X Wal                  | k 2 Width (in)        | N/A  |
|                                         | X Walk 1 Slope (%)    | 4.4   |      | X Wal                  | k 2 Slope (%)         | N/A  |
|                                         | X Walk 1 X Slope (%)  | 0.9   |      | X Wal                  | k 2 X Slope (%)       | N/A  |
| N/A                                     | Ramp inside XWalk1?   | Yes   | N/A  | Ramp                   | inside XWalk2?        | N/A  |
|                                         | Road Slope (%)        | N/A   | N/A  | Clear                  | Space?                | N/A  |
|                                         | Road X Slope (%)      | N/A   | N/A  | Clear                  | Space to XWalk (in)   | N/A  |
| N/A                                     | Any Obstructions?     | N/A   | N/A  | Storm                  | Grate/Utility Hazard? | N/A  |
|                                         | Obstruction Type      |       |      | Storm                  | Grate/Utility Type    |      |
|                                         |                       | N/A   |      |                        |                       | N/A  |
|                                         |                       |       | Yes  | Surfac                 | ce Condition? (G/P)   | Good |
| 1                                       |                       |       |      |                        |                       |      |