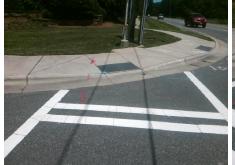

Total Cost: 1850.00

| Field Measurements/Component Compliance |                       |       |      |                        |                       |      |
|-----------------------------------------|-----------------------|-------|------|------------------------|-----------------------|------|
| Compliance Description                  |                       | Data  | Comp | liance                 | Description           | Data |
| N/A                                     | Ramp Length (in)      | 71.0  | No   | Ramp                   | Slope (%)             | 8.8  |
| No                                      | Ramp Width (in)       | 46.5  | Yes  | Ramp XSlope (%)        |                       | 1.0  |
| N/A                                     | Flare Type LT         | N/A   | N/A  | /A Flare Type RT       |                       | N/A  |
| N/A                                     | Flare Slope LT (%)    | N/A   | N/A  | N/A Flare Slope RT (%) |                       | N/A  |
| N/A                                     | Flare Traversable LT? | N/A   | N/A  | Flare Traversable RT?  |                       | N/A  |
| N/A                                     | Landing Length (in)   | N/A   | N/A  | DWS                    | Provided?             | N/A  |
| N/A                                     | Landing Width (in)    | N/A   | N/A  | DWS                    | Contrast?             | N/A  |
| N/A                                     | Landing Slope (%)     | N/A   | N/A  | DWS                    | Length (in)           | N/A  |
| N/A                                     | Landing X Slope (%)   | N/A   | N/A  | DWS                    | Full Width?           | N/A  |
| N/A                                     | Landing Curb? (Y/N)   | N/A   | N/A  | DWS                    | Offset (in)           | N/A  |
| N/A                                     | Shared Landing?       | N/A   |      |                        |                       |      |
| N/A                                     | Gutter Ponding?       | N/A   | N/A  | Gutte                  | r Slope (%)           | N/A  |
| N/A                                     | Gutter Lip Ht (in)    | N/A   | N/A  | Gutte                  | r X Slope (%)         | N/A  |
| N/A                                     | Painted X Walk1?      | Yes   | N/A  | Painte                 | ed X Walk2?           | N/A  |
|                                         | X Walk 1 Direction    | To SW |      | X Wal                  | k 2 Direction         | N/A  |
| N/A                                     | X Walk 1 Width (in)   | 112.0 | N/A  | X Wal                  | k 2 Width (in)        | N/A  |
|                                         | X Walk 1 Slope (%)    | 4.4   |      | X Wal                  | k 2 Slope (%)         | N/A  |
|                                         | X Walk 1 X Slope (%)  | 0.9   |      | X Wal                  | k 2 X Slope (%)       | N/A  |
| N/A                                     | Ramp inside XWalk1?   | Yes   | N/A  | Ramp                   | inside XWalk2?        | N/A  |
|                                         | Road Slope (%)        | N/A   | N/A  | Clear                  | Space?                | N/A  |
|                                         | Road X Slope (%)      | N/A   | N/A  | Clear                  | Space to XWalk (in)   | N/A  |
| N/A                                     | Any Obstructions?     | N/A   | N/A  | Storm                  | Grate/Utility Hazard? | N/A  |
|                                         | Obstruction Type      |       |      | Storm                  | Grate/Utility Type    |      |
|                                         |                       | N/A   |      |                        |                       | N/A  |
|                                         |                       |       | Yes  | Surfac                 | ce Condition? (G/P)   | Good |
| 1                                       |                       |       |      |                        |                       |      |