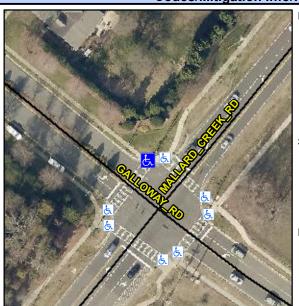

## **Access Compliance Report Public Rights-of-Way** (Curb Ramps)

Intersection ID: 3786 Main Street: GALLOWAY RD Cross Street: MALLARD\_CREEK\_RD Location: ADA ID: 6F4E842D472F Ramp Type: Perp Initial Pass/Fail: Fail **Overall Compliance: No** Severity Score: 21.25

**Codes/Mitigation Info/Possible Solution** 

**GALLOWAY RD** Street 1 Name Stop Condition-Street 2 Signal Street 2 Name N/A Stop Condition-Street 1 N/A Possible Solutions: Remove & Replace Entire Ramp. Surveyor Notes: N/A PROW/ADA: R304.5.1, R304.2.2