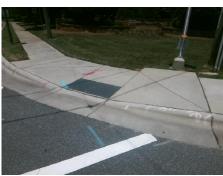

Total Cost: 1850.00

| Field Measurements/Component Compliance |                       |       |      |                        |                       |      |
|-----------------------------------------|-----------------------|-------|------|------------------------|-----------------------|------|
| Compliance Description                  |                       | Data  | Comp | liance                 | Description           | Data |
| N/A                                     | Ramp Length (in)      | 71.0  | No   | Ramp                   | Slope (%)             | 8.8  |
| No                                      | Ramp Width (in)       | 46.5  | Yes  | Ramp XSlope (%)        |                       | 1.0  |
| N/A                                     | Flare Type LT         | N/A   | N/A  | /A Flare Type RT       |                       | N/A  |
| N/A                                     | Flare Slope LT (%)    | N/A   | N/A  | N/A Flare Slope RT (%) |                       | N/A  |
| N/A                                     | Flare Traversable LT? | N/A   | N/A  | Flare Traversable RT?  |                       | N/A  |
| N/A                                     | Landing Length (in)   | N/A   | N/A  | DWS                    | Provided?             | N/A  |
| N/A                                     | Landing Width (in)    | N/A   | N/A  | DWS                    | Contrast?             | N/A  |
| N/A                                     | Landing Slope (%)     | N/A   | N/A  | DWS                    | Length (in)           | N/A  |
| N/A                                     | Landing X Slope (%)   | N/A   | N/A  | DWS                    | Full Width?           | N/A  |
| N/A                                     | Landing Curb? (Y/N)   | N/A   | N/A  | DWS                    | Offset (in)           | N/A  |
| N/A                                     | Shared Landing?       | N/A   |      |                        |                       |      |
| N/A                                     | Gutter Ponding?       | N/A   | N/A  | Gutte                  | r Slope (%)           | N/A  |
| N/A                                     | Gutter Lip Ht (in)    | N/A   | N/A  | Gutte                  | r X Slope (%)         | N/A  |
| N/A                                     | Painted X Walk1?      | Yes   | N/A  | Painte                 | ed X Walk2?           | N/A  |
|                                         | X Walk 1 Direction    | To SW |      | X Wal                  | k 2 Direction         | N/A  |
| N/A                                     | X Walk 1 Width (in)   | 112.0 | N/A  | X Wal                  | k 2 Width (in)        | N/A  |
|                                         | X Walk 1 Slope (%)    | 4.4   |      | X Wal                  | k 2 Slope (%)         | N/A  |
|                                         | X Walk 1 X Slope (%)  | 0.9   |      | X Wal                  | k 2 X Slope (%)       | N/A  |
| N/A                                     | Ramp inside XWalk1?   | Yes   | N/A  | Ramp                   | inside XWalk2?        | N/A  |
|                                         | Road Slope (%)        | N/A   | N/A  | Clear                  | Space?                | N/A  |
|                                         | Road X Slope (%)      | N/A   | N/A  | Clear                  | Space to XWalk (in)   | N/A  |
| N/A                                     | Any Obstructions?     | N/A   | N/A  | Storm                  | Grate/Utility Hazard? | N/A  |
|                                         | Obstruction Type      |       |      | Storm                  | Grate/Utility Type    |      |
|                                         |                       | N/A   |      |                        |                       | N/A  |
|                                         |                       |       | Yes  | Surfac                 | ce Condition? (G/P)   | Good |
| 1                                       |                       |       |      |                        |                       |      |