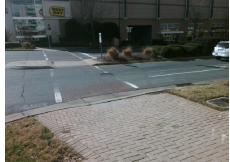

N/A

N/A

N/A

N/A

Good

Storm Grate/Utility Type

Surface Condition? (G/P)

Intersection ID: 13936Main Street:S\_KINGS\_DRCross Street:CHARLOTTETOWNE\_AVLocation:NWADA ID: 6F5635E99998Ramp Type:PerpInitial Pass/Fail:FailOverall Compliance:NoSeverity Score:13.75