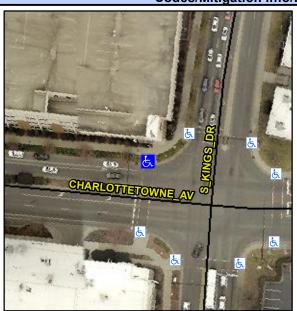

N/A

N/A

N/A

N/A

Good

Storm Grate/Utility Type

Surface Condition? (G/P)

Intersection ID: 13936Main Street:S\_KINGS\_DRCross Street:CHARLOTTETOWNE\_AVLocation:NWADA ID: 6F5635E99998Ramp Type:PerpInitial Pass/Fail:FailOverall Compliance:NoSeverity Score:13.75