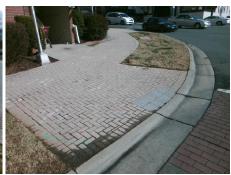

N/A

N/A

N/A

N/A

Good

Storm Grate/Utility Type

Surface Condition? (G/P)

Intersection ID: 13936Main Street:S\_KINGS\_DRCross Street:CHARLOTTETOWNE\_AVLocation:NWADA ID: 6F5635E99998Ramp Type:PerpInitial Pass/Fail:FailOverall Compliance:NoSeverity Score:13.75