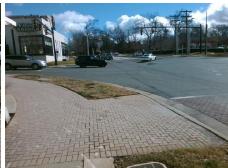

N/A

N/A

N/A

N/A

Good

Storm Grate/Utility Type

Surface Condition? (G/P)

Intersection ID: 13936Main Street:S\_KINGS\_DRCross Street:CHARLOTTETOWNE\_AVLocation:NWADA ID: 6F5635E99998Ramp Type:PerpInitial Pass/Fail:FailOverall Compliance:NoSeverity Score:13.75