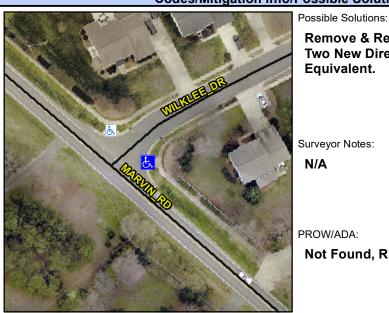

## **Access Compliance Report Public Rights-of-Way** (Curb Ramps)

Intersection ID: 29824 Main Street: MARVIN\_RD **Cross Street: WILKLEE DR** Location: ADA ID: 6F582A986321 Ramp Type: PerpDiag Initial Pass/Fail: Fail **Overall Compliance: No Severity Score:** 37.5

## Field Measurements/Component Compliance

Street 1 Name Stop Condition-Street 2 Street 2 Name Stop Condition-Street 1 **WILKLEE DR** StopSign **MARVIN RD** 

Remove & Replace Curb Ramp With Two New Directional Ramps or Equivalent.