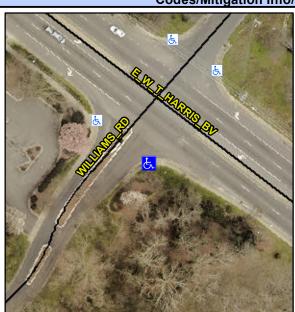

## Access Compliance Report Public Rights-of-Way (Curb Ramps)

N/A

Good

Surface Condition? (G/P)

Intersection ID: 11640 Main Street: E\_W\_T\_HARRIS\_BV Cross Street: WILLIAMS\_RD Location: SW

ADA ID: 6F58C7288F13 Ramp Type: PerpDiag Initial Pass/Fail: Fail Overall Compliance: No Severity Score: 12.5

## Field Measurements/Component Compliance

Street 1 Name
Stop Condition-Street 2
Street 2 Name
Stop Condition-Street 1

E W T HARRIS BV None WILLIAMS RD StopSign Possible Solutions:
Remove & Replace Curb Ramp With Two New Directional Ramps or Equivalent.

Surveyor Notes:
N/A

PROW/ADA:
Not Found, R304.2.2

Total Cost: \$ 3200.00

| Field Measurements/Component Compliance |                       |       |      |                             |       |
|-----------------------------------------|-----------------------|-------|------|-----------------------------|-------|
| Compliance Description                  |                       | Data  | Comp | liance Description          | Data  |
| N/A                                     | Ramp Length (in)      | 60.0  | No   | Ramp Slope (%)              | 9.8   |
| Yes                                     | Ramp Width (in)       | 48.0  | Yes  | Ramp XSlope (%)             | 0.8   |
| N/A                                     | Flare Type LT         | N/A   | N/A  | Flare Type RT               | N/A   |
| N/A                                     | Flare Slope LT (%)    | N/A   | N/A  | Flare Slope RT (%)          | N/A   |
| N/A                                     | Flare Traversable LT? | N/A   | N/A  | Flare Traversable RT?       | N/A   |
| N/A                                     | Landing Length (in)   | N/A   | N/A  | DWS Provided?               | N/A   |
| N/A                                     | Landing Width (in)    | N/A   | N/A  | DWS Contrast?               | N/A   |
| N/A                                     | Landing Slope (%)     | N/A   | N/A  | DWS Length (in)             | N/A   |
| N/A                                     | Landing X Slope (%)   | N/A   | N/A  | DWS Full Width?             | N/A   |
| N/A                                     | Landing Curb? (Y/N)   | N/A   | N/A  | DWS Offset (in)             | N/A   |
| N/A                                     | Shared Landing?       | N/A   |      |                             |       |
| N/A                                     | Gutter Ponding?       | Yes   | N/A  | Gutter Slope (%)            | N/A   |
| N/A                                     | Gutter Lip Ht (in)    | N/A   | N/A  | Gutter X Slope (%)          | N/A   |
| N/A                                     | Painted X Walk1?      | No    | N/A  | Painted X Walk2?            | No    |
|                                         | X Walk 1 Direction    | To NE |      | X Walk 2 Direction          | To NW |
| N/A                                     | X Walk 1 Width (in)   | N/A   | N/A  | X Walk 2 Width (in)         | N/A   |
|                                         | X Walk 1 Slope (%)    | 2.2   |      | X Walk 2 Slope (%)          | 1.2   |
|                                         | X Walk 1 X Slope (%)  | 1.4   |      | X Walk 2 X Slope (%)        | 1.6   |
| N/A                                     | Ramp inside XWalk1?   | N/A   | N/A  | Ramp inside XWalk2?         | N/A   |
|                                         | Road Slope (%)        | 1.7   | N/A  | Clear Space?                | N/A   |
|                                         | Road X Slope (%)      | 3.3   | N/A  | Clear Space to XWalk (in)   | N/A   |
| N/A                                     | Any Obstructions?     | N/A   | N/A  | Storm Grate/Utility Hazard? | N/A   |
|                                         | Obstruction Type      |       |      | Storm Grate/Utility Type    |       |