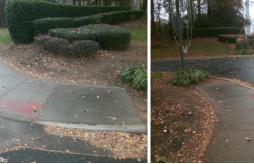

## Access Compliance Report Public Rights-of-Way (Curb Ramps)

| Intersection ID: 10026312 Main Street: FAIRVIEW_RD C                                                             |                                       |                                                            |         |                                               | N/A                   | Location: | SE                 |                             |       |
|------------------------------------------------------------------------------------------------------------------|---------------------------------------|------------------------------------------------------------|---------|-----------------------------------------------|-----------------------|-----------|--------------------|-----------------------------|-------|
| ADA ID: 6F650F7C86C6                                                                                             |                                       |                                                            |         | nitial Pass/Fail: Fail Overall Compliance: No |                       |           |                    | o Severity Score:           | 21.25 |
| Codes/Mitigation Info/Possible Solution                                                                          |                                       |                                                            |         | Field Measurements/Component Compliance       |                       |           |                    |                             |       |
| No. of Concession, Name                                                                                          | A A A A A A A A A A A A A A A A A A A | Possible Solutions:                                        |         |                                               |                       |           |                    | liance Description          | Data  |
|                                                                                                                  |                                       | Remove & Replace Curb Ramp<br>Two New Directional Ramps or | With    | N/A                                           | Ramp Length (in)      | 72.0      | Yes                | Ramp Slope (%)              | 5.9   |
|                                                                                                                  |                                       |                                                            | -       | No                                            | Ramp Width (in)       | 43.0      | No                 | Ramp XSlope (%)             | 6.5   |
| the second s   | 1. 化油油加加速度的C和空间                       | Equivalent.                                                |         | N/A                                           | Flare Type LT         | N/A       | N/A                | Flare Type RT               | N/A   |
|                                                                                                                  |                                       |                                                            |         | N/A                                           | Flare Slope LT (%)    | N/A       | N/A                | Flare Slope RT (%)          | N/A   |
| FAIRVIEW                                                                                                         | RD                                    |                                                            |         | N/A                                           | Flare Traversable LT? | N/A       | N/A                | Flare Traversable RT?       | N/A   |
|                                                                                                                  |                                       |                                                            |         | N/A                                           | Landing Length (in)   | N/A       | N/A                | DWS Provided?               | N/A   |
|                                                                                                                  |                                       | Surveyor Notes:                                            |         | N/A                                           | Landing Width (in)    | N/A       | N/A                | DWS Contrast?               | N/A   |
| e de la companya de la |                                       | N/A                                                        |         | N/A                                           | Landing Slope (%)     | N/A       | N/A                | DWS Length (in)             | N/A   |
| The second se  |                                       |                                                            |         | N/A                                           | Landing X Slope (%)   | N/A       | N/A                | DWS Full Width?             | N/A   |
|                                                                                                                  |                                       |                                                            |         | N/A                                           | Landing Curb? (Y/N)   | N/A       | N/A                | DWS Offset (in)             | N/A   |
|                                                                                                                  | <b>统大、</b> 武、"新行"                     |                                                            |         | N/A                                           | Shared Landing?       | N/A       |                    |                             |       |
|                                                                                                                  |                                       | PROW/ADA:                                                  |         | N/A                                           | Gutter Ponding?       | N/A       | N/A                | Gutter Slope (%)            | N/A   |
| The second second                                                                                                | R304.5.1, R304.5.3                    |                                                            | N/A     | Gutter Lip Ht (in)                            | N/A                   | N/A       | Gutter X Slope (%) | N/A                         |       |
| - Participation                                                                                                  | 13 . N                                | ,                                                          |         | N/A                                           | Painted X Walk1?      | No        | N/A                | Painted X Walk2?            | No    |
|                                                                                                                  | 2003 M                                |                                                            |         |                                               | X Walk 1 Direction    | To NE     |                    | X Walk 2 Direction          | To W  |
| The second                                                                                                       | A STALL PROPERTY                      |                                                            |         | N/A                                           | X Walk 1 Width (in)   | N/A       | N/A                | X Walk 2 Width (in)         | N/A   |
| Street 1 Name                                                                                                    | FAIRVIEW RD                           | _                                                          |         |                                               | X Walk 1 Slope (%)    | 2.7       |                    | X Walk 2 Slope (%)          | 5.9   |
| Stop Condition-Street 2                                                                                          | None                                  |                                                            |         |                                               | X Walk 1 X Slope (%)  | 5.2       |                    | X Walk 2 X Slope (%)        | 1.5   |
| Street 2 Name                                                                                                    | ENTRANCE                              |                                                            |         | N/A                                           | Ramp inside XWalk1?   | N/A       | N/A                | Ramp inside XWalk2?         | N/A   |
| Stop Condition-Street 1                                                                                          | StopSign                              |                                                            |         |                                               | Road Slope (%)        | 3.1       | N/A                | Clear Space?                | N/A   |
|                                                                                                                  |                                       |                                                            |         |                                               | Road X Slope (%)      | 2.7       | N/A                | Clear Space to XWalk (in)   | N/A   |
|                                                                                                                  |                                       |                                                            |         | N/A                                           | Any Obstructions?     | N/A       | N/A                | Storm Grate/Utility Hazard? | N/A   |
|                                                                                                                  |                                       | Total Cost: \$                                             | 3200.00 |                                               | Obstruction Type      |           |                    | Storm Grate/Utility Type    |       |
|                                                                                                                  |                                       |                                                            |         |                                               |                       | N/A       |                    |                             | N/A   |
| 1                                                                                                                |                                       |                                                            |         |                                               |                       |           | 1                  |                             |       |