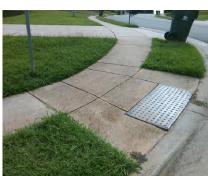

## Field Measurements/Component Compliance

**SALINGER WY** Street 1 Name Stop Condition-Street 2 StopSign N/A Street 2 Name Stop Condition-Street 1 N/A Possible Solutions: Remove & Replace Entire Ramp. Surveyor Notes: N/A PROW/ADA: Not Found, R304.5.1, R304.5.3

1850.00

Compliance Description Data Compliance Description Data Yes Ramp Slope (%) N/A Ramp Length (in) 48.0 6.9 No Ramp XSlope (%) No Ramp Width (in) 39.0 13.2 N/A N/A Flare Type LT N/A Flare Type RT N/A N/A N/A N/A Flare Slope RT (%) N/A Flare Slope LT (%) N/A Flare Traversable LT? N/A N/A Flare Traversable RT? N/A N/A N/A N/A **DWS Provided?** N/A Landing Length (in) N/A Landing Width (in) N/A N/A **DWS Contrast?** N/A N/A N/A N/A Landing Slope (%) DWS Length (in) N/A N/A Landing X Slope (%) N/A N/A DWS Full Width? N/A N/A Landing Curb? (Y/N) N/A N/A DWS Offset (in) N/A N/A N/A Shared Landing? N/A **Gutter Ponding?** N/A N/A Gutter Slope (%) N/A N/A Gutter Lip Ht (in) N/A N/A Gutter X Slope (%) N/A N/A Painted X Walk1? No N/A Painted X Walk2? N/A X Walk 1 Direction To SW X Walk 2 Direction N/A N/A N/A X Walk 1 Width (in) N/A X Walk 2 Width (in) N/A X Walk 1 Slope (%) 3.7 X Walk 2 Slope (%) N/A X Walk 1 X Slope (%) 7.7 X Walk 2 X Slope (%) N/A N/A N/A N/A Ramp inside XWalk2? Ramp inside XWalk1? N/A Road Slope (%) N/A N/A Clear Space? N/A N/A Road X Slope (%) N/A Clear Space to XWalk (in) N/A N/A N/A Any Obstructions? N/A Storm Grate/Utility Hazard? N/A **Obstruction Type** Storm Grate/Utility Type N/A N/A Yes Surface Condition? (G/P) Good