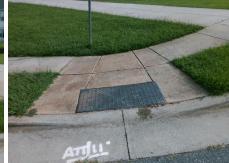

## Field Measurements/Component Compliance

**SALINGER WY** Street 1 Name Stop Condition-Street 2 StopSign N/A Street 2 Name Stop Condition-Street 1 N/A Possible Solutions: Remove & Replace Entire Ramp. Surveyor Notes: N/A PROW/ADA: Not Found, R304.5.1, R304.5.3

1850.00

Compliance Description Data Compliance Description Data Yes Ramp Slope (%) N/A Ramp Length (in) 48.0 6.9 No Ramp XSlope (%) No Ramp Width (in) 39.0 13.2 N/A N/A Flare Type LT N/A Flare Type RT N/A N/A N/A N/A Flare Slope RT (%) N/A Flare Slope LT (%) N/A Flare Traversable LT? N/A N/A Flare Traversable RT? N/A N/A N/A N/A **DWS Provided?** N/A Landing Length (in) N/A Landing Width (in) N/A N/A **DWS Contrast?** N/A N/A N/A N/A Landing Slope (%) DWS Length (in) N/A N/A Landing X Slope (%) N/A N/A DWS Full Width? N/A N/A Landing Curb? (Y/N) N/A N/A DWS Offset (in) N/A N/A N/A Shared Landing? N/A **Gutter Ponding?** N/A N/A Gutter Slope (%) N/A N/A Gutter Lip Ht (in) N/A N/A Gutter X Slope (%) N/A N/A Painted X Walk1? No N/A Painted X Walk2? N/A X Walk 1 Direction To SW X Walk 2 Direction N/A N/A N/A X Walk 1 Width (in) N/A X Walk 2 Width (in) N/A X Walk 1 Slope (%) 3.7 X Walk 2 Slope (%) N/A X Walk 1 X Slope (%) 7.7 X Walk 2 X Slope (%) N/A N/A N/A N/A Ramp inside XWalk2? Ramp inside XWalk1? N/A Road Slope (%) N/A N/A Clear Space? N/A N/A Road X Slope (%) N/A Clear Space to XWalk (in) N/A N/A N/A Any Obstructions? N/A Storm Grate/Utility Hazard? N/A **Obstruction Type** Storm Grate/Utility Type N/A N/A Yes Surface Condition? (G/P) Good