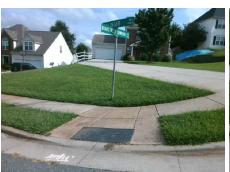

## Field Measurements/Component Compliance

**SALINGER WY** Street 1 Name Stop Condition-Street 2 StopSign N/A Street 2 Name Stop Condition-Street 1 N/A Possible Solutions: Remove & Replace Entire Ramp. Surveyor Notes: N/A PROW/ADA: Not Found, R304.5.1, R304.5.3

1850.00

Compliance Description Data Compliance Description Data Yes Ramp Slope (%) N/A Ramp Length (in) 48.0 6.9 No Ramp XSlope (%) No Ramp Width (in) 39.0 13.2 N/A N/A Flare Type LT N/A Flare Type RT N/A N/A N/A N/A Flare Slope RT (%) N/A Flare Slope LT (%) N/A Flare Traversable LT? N/A N/A Flare Traversable RT? N/A N/A N/A N/A **DWS Provided?** N/A Landing Length (in) N/A Landing Width (in) N/A N/A **DWS Contrast?** N/A N/A N/A N/A Landing Slope (%) DWS Length (in) N/A N/A Landing X Slope (%) N/A N/A DWS Full Width? N/A N/A Landing Curb? (Y/N) N/A N/A DWS Offset (in) N/A N/A N/A Shared Landing? N/A **Gutter Ponding?** N/A N/A Gutter Slope (%) N/A N/A Gutter Lip Ht (in) N/A N/A Gutter X Slope (%) N/A N/A Painted X Walk1? No N/A Painted X Walk2? N/A X Walk 1 Direction To SW X Walk 2 Direction N/A N/A N/A X Walk 1 Width (in) N/A X Walk 2 Width (in) N/A X Walk 1 Slope (%) 3.7 X Walk 2 Slope (%) N/A X Walk 1 X Slope (%) 7.7 X Walk 2 X Slope (%) N/A N/A N/A N/A Ramp inside XWalk2? Ramp inside XWalk1? N/A Road Slope (%) N/A N/A Clear Space? N/A N/A Road X Slope (%) N/A Clear Space to XWalk (in) N/A N/A N/A Any Obstructions? N/A Storm Grate/Utility Hazard? N/A **Obstruction Type** Storm Grate/Utility Type N/A N/A Yes Surface Condition? (G/P) Good