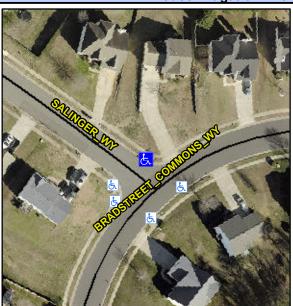

## **Access Compliance Report Public Rights-of-Way** (Curb Ramps)

Main Street: BRADSTREET COMMONS WYCross Street: SALINGER WY Intersection ID: 29420 Location: Ν

**Overall Compliance: No** ADA ID: 6F695BE8AFAA Ramp Type: Perp Initial Pass/Fail: Fail Severity Score: 33.75