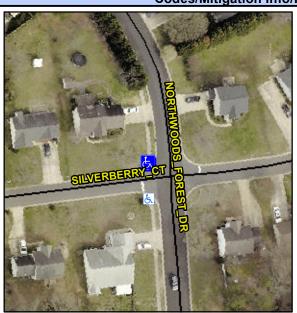

## Access Compliance Report Public Rights-of-Way (Curb Ramps)

Intersection ID: 5544 Main Street: NORTHWOODS\_FOREST\_DR Cross Street: SILVERBERRY\_CT Location: N

ADA ID: 6F6D8EA17167 Ramp Type: Perp Initial Pass/Fail: Fail Overall Compliance: No Severity Score: 12.5