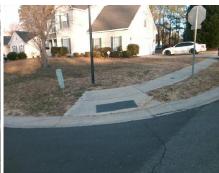

## Access Compliance Report Public Rights-of-Way (Curb Ramps)

Intersection ID: 5544 Main Street: NORTHWOODS\_FOREST\_DR Cross Street: SILVERBERRY\_CT Location: N

ADA ID: 6F6D8EA17167 Ramp Type: Perp Initial Pass/Fail: Fail Overall Compliance: No Severity Score: 12.5

## Codes/Mitigation Info/Possible Solution

Street 1 Name
SILVERBERRY CT
Stop Condition-Street 2
StopSign
Street 2 Name
N/A
Stop Condition-Street 1
N/A

| Possible Solutions:           | Com |
|-------------------------------|-----|
| Remove & Replace Entire Ramp. | N/A |
|                               | Yes |
|                               | N/A |
|                               | N/A |
|                               | N/A |
|                               | N/A |
| Surveyor Notes:               | N/A |
| N/A                           | N/A |
|                               | N/A |
|                               | N/A |
|                               | N/A |
| PROW/ADA:                     | N/A |
| Not Found, R304.5.3           | N/A |
| ·                             | N/A |
|                               | N/A |
|                               | N/A |
|                               |     |