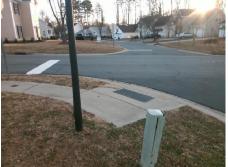

## Access Compliance Report Public Rights-of-Way (Curb Ramps)

Intersection ID: 5544 Main Street: NORTHWOODS\_FOREST\_DR Cross Street: SILVERBERRY\_CT Location: N

ADA ID: 6F6D8EA17167 Ramp Type: Perp Initial Pass/Fail: Fail Overall Compliance: No Severity Score: 12.5

## Codes/Mitigation Info/Possible Solution

Street 1 Name
SILVERBERRY CT
Stop Condition-Street 2
StopSign
Street 2 Name
N/A
Stop Condition-Street 1
N/A

| Possible Solutions:           | Com |
|-------------------------------|-----|
| Remove & Replace Entire Ramp. | N/A |
|                               | Yes |
|                               | N/A |
|                               | N/A |
|                               | N/A |
|                               | N/A |
| Surveyor Notes:               | N/A |
| N/A                           | N/A |
|                               | N/A |
|                               | N/A |
|                               | N/A |
| PROW/ADA:                     | N/A |
| Not Found, R304.5.3           | N/A |
| ·                             | N/A |
|                               | N/A |
|                               | N/A |
|                               |     |