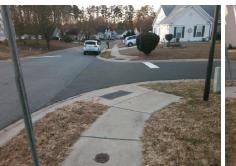

## Access Compliance Report Public Rights-of-Way (Curb Ramps)

Intersection ID: 5544 Main Street: NORTHWOODS\_FOREST\_DR Cross Street: SILVERBERRY\_CT Location: N

ADA ID: 6F6D8EA17167 Ramp Type: Perp Initial Pass/Fail: Fail Overall Compliance: No Severity Score: 12.5

## Codes/Mitigation Info/Possible Solution

Street 1 Name
SILVERBERRY CT
Stop Condition-Street 2
StopSign
Street 2 Name
N/A
Stop Condition-Street 1
N/A

| Possible Solutions:           | Com |
|-------------------------------|-----|
| Remove & Replace Entire Ramp. | N/A |
|                               | Yes |
|                               | N/A |
|                               | N/A |
|                               | N/A |
|                               | N/A |
| Surveyor Notes:               | N/A |
| N/A                           | N/A |
|                               | N/A |
|                               | N/A |
|                               | N/A |
| PROW/ADA:                     | N/A |
| Not Found, R304.5.3           | N/A |
| ·                             | N/A |
|                               | N/A |
|                               | N/A |
|                               |     |