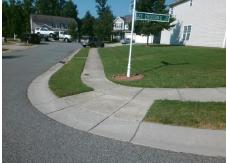

## Field Measurements/Component Compliance

**ELAM CT** Street 1 Name Stop Condition-Street 2 StopSign Street 2 Name LEE CROSSING DR Stop Condition-Street 1

Possible Solutions: Remove & Replace Curb Ramp With **Two New Directional Ramps or** Equivalent. Surveyor Notes: N/A PROW/ADA:

Not Found, R304.5.1, R304.2.2, R304.5.3

Total Cost: 3200.00

|     |                       | Data  | Compliance Description |                             | Data  |
|-----|-----------------------|-------|------------------------|-----------------------------|-------|
| N/A | Ramp Length (in)      | 44.0  | No                     | Ramp Slope (%)              | 10.8  |
| No  | Ramp Width (in)       | 36.0  | No                     | Ramp XSlope (%)             | 7.9   |
| N/A | Flare Type LT         | N/A   | N/A                    | Flare Type RT               | N/A   |
| N/A | Flare Slope LT (%)    | N/A   | N/A                    | Flare Slope RT (%)          | N/A   |
| N/A | Flare Traversable LT? | N/A   | N/A                    | Flare Traversable RT?       | N/A   |
| N/A | Landing Length (in)   | N/A   | N/A                    | DWS Provided?               | N/A   |
| N/A | Landing Width (in)    | N/A   | N/A                    | DWS Contrast?               | N/A   |
| N/A | Landing Slope (%)     | N/A   | N/A                    | DWS Length (in)             | N/A   |
| N/A | Landing X Slope (%)   | N/A   | N/A                    | DWS Full Width?             | N/A   |
| N/A | Landing Curb? (Y/N)   | N/A   | N/A                    | DWS Offset (in)             | N/A   |
| N/A | Shared Landing?       | N/A   |                        |                             |       |
| N/A | Gutter Ponding?       | N/A   | N/A                    | Gutter Slope (%)            | N/A   |
| N/A | Gutter Lip Ht (in)    | N/A   | N/A                    | Gutter X Slope (%)          | N/A   |
| N/A | Painted X Walk1?      | No    | N/A                    | Painted X Walk2?            | No    |
|     | X Walk 1 Direction    | To SE |                        | X Walk 2 Direction          | To NE |
| N/A | X Walk 1 Width (in)   | N/A   | N/A                    | X Walk 2 Width (in)         | N/A   |
|     | X Walk 1 Slope (%)    | 6.0   |                        | X Walk 2 Slope (%)          | 2.9   |
|     | X Walk 1 X Slope (%)  | 3.0   |                        | X Walk 2 X Slope (%)        | 7.4   |
| N/A | Ramp inside XWalk1?   | N/A   | N/A                    | Ramp inside XWalk2?         | N/A   |
|     | Road Slope (%)        | 5.9   | N/A                    | Clear Space?                | N/A   |
|     | Road X Slope (%)      | 3.8   | N/A                    | Clear Space to XWalk (in)   | N/A   |
| N/A | Any Obstructions?     | N/A   | N/A                    | Storm Grate/Utility Hazard? | N/A   |
|     | Obstruction Type      |       | l                      | Storm Grate/Utility Type    |       |
|     |                       | N/A   |                        |                             | N/A   |
|     |                       |       | Yes                    | Surface Condition? (G/P)    | Good  |