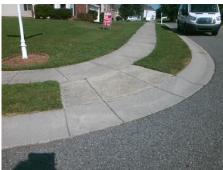

## Field Measurements/Component Compliance

**ELAM CT** Street 1 Name Stop Condition-Street 2 StopSign Street 2 Name LEE CROSSING DR Stop Condition-Street 1

Possible Solutions: Remove & Replace Curb Ramp With **Two New Directional Ramps or** Equivalent. Surveyor Notes: N/A PROW/ADA:

Not Found, R304.5.1, R304.2.2, R304.5.3

Total Cost: 3200.00

|     |                       | Data  | Compliance Description |                             | Data  |
|-----|-----------------------|-------|------------------------|-----------------------------|-------|
| N/A | Ramp Length (in)      | 44.0  | No                     | Ramp Slope (%)              | 10.8  |
| No  | Ramp Width (in)       | 36.0  | No                     | Ramp XSlope (%)             | 7.9   |
| N/A | Flare Type LT         | N/A   | N/A                    | Flare Type RT               | N/A   |
| N/A | Flare Slope LT (%)    | N/A   | N/A                    | Flare Slope RT (%)          | N/A   |
| N/A | Flare Traversable LT? | N/A   | N/A                    | Flare Traversable RT?       | N/A   |
| N/A | Landing Length (in)   | N/A   | N/A                    | DWS Provided?               | N/A   |
| N/A | Landing Width (in)    | N/A   | N/A                    | DWS Contrast?               | N/A   |
| N/A | Landing Slope (%)     | N/A   | N/A                    | DWS Length (in)             | N/A   |
| N/A | Landing X Slope (%)   | N/A   | N/A                    | DWS Full Width?             | N/A   |
| N/A | Landing Curb? (Y/N)   | N/A   | N/A                    | DWS Offset (in)             | N/A   |
| N/A | Shared Landing?       | N/A   |                        |                             |       |
| N/A | Gutter Ponding?       | N/A   | N/A                    | Gutter Slope (%)            | N/A   |
| N/A | Gutter Lip Ht (in)    | N/A   | N/A                    | Gutter X Slope (%)          | N/A   |
| N/A | Painted X Walk1?      | No    | N/A                    | Painted X Walk2?            | No    |
|     | X Walk 1 Direction    | To SE |                        | X Walk 2 Direction          | To NE |
| N/A | X Walk 1 Width (in)   | N/A   | N/A                    | X Walk 2 Width (in)         | N/A   |
|     | X Walk 1 Slope (%)    | 6.0   |                        | X Walk 2 Slope (%)          | 2.9   |
|     | X Walk 1 X Slope (%)  | 3.0   |                        | X Walk 2 X Slope (%)        | 7.4   |
| N/A | Ramp inside XWalk1?   | N/A   | N/A                    | Ramp inside XWalk2?         | N/A   |
|     | Road Slope (%)        | 5.9   | N/A                    | Clear Space?                | N/A   |
|     | Road X Slope (%)      | 3.8   | N/A                    | Clear Space to XWalk (in)   | N/A   |
| N/A | Any Obstructions?     | N/A   | N/A                    | Storm Grate/Utility Hazard? | N/A   |
|     | Obstruction Type      |       | l                      | Storm Grate/Utility Type    |       |
|     |                       | N/A   |                        |                             | N/A   |
|     |                       |       | Yes                    | Surface Condition? (G/P)    | Good  |