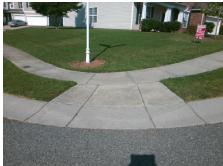

## Field Measurements/Component Compliance

**ELAM CT** Street 1 Name Stop Condition-Street 2 StopSign Street 2 Name LEE CROSSING DR Stop Condition-Street 1

Possible Solutions: Remove & Replace Curb Ramp With **Two New Directional Ramps or** Equivalent. Surveyor Notes: N/A PROW/ADA:

Not Found, R304.5.1, R304.2.2, R304.5.3

Total Cost: 3200.00

|     |                       | Data  | Compliance Description |                             | Data  |
|-----|-----------------------|-------|------------------------|-----------------------------|-------|
| N/A | Ramp Length (in)      | 44.0  | No                     | Ramp Slope (%)              | 10.8  |
| No  | Ramp Width (in)       | 36.0  | No                     | Ramp XSlope (%)             | 7.9   |
| N/A | Flare Type LT         | N/A   | N/A                    | Flare Type RT               | N/A   |
| N/A | Flare Slope LT (%)    | N/A   | N/A                    | Flare Slope RT (%)          | N/A   |
| N/A | Flare Traversable LT? | N/A   | N/A                    | Flare Traversable RT?       | N/A   |
| N/A | Landing Length (in)   | N/A   | N/A                    | DWS Provided?               | N/A   |
| N/A | Landing Width (in)    | N/A   | N/A                    | DWS Contrast?               | N/A   |
| N/A | Landing Slope (%)     | N/A   | N/A                    | DWS Length (in)             | N/A   |
| N/A | Landing X Slope (%)   | N/A   | N/A                    | DWS Full Width?             | N/A   |
| N/A | Landing Curb? (Y/N)   | N/A   | N/A                    | DWS Offset (in)             | N/A   |
| N/A | Shared Landing?       | N/A   |                        |                             |       |
| N/A | Gutter Ponding?       | N/A   | N/A                    | Gutter Slope (%)            | N/A   |
| N/A | Gutter Lip Ht (in)    | N/A   | N/A                    | Gutter X Slope (%)          | N/A   |
| N/A | Painted X Walk1?      | No    | N/A                    | Painted X Walk2?            | No    |
|     | X Walk 1 Direction    | To SE |                        | X Walk 2 Direction          | To NE |
| N/A | X Walk 1 Width (in)   | N/A   | N/A                    | X Walk 2 Width (in)         | N/A   |
|     | X Walk 1 Slope (%)    | 6.0   |                        | X Walk 2 Slope (%)          | 2.9   |
|     | X Walk 1 X Slope (%)  | 3.0   |                        | X Walk 2 X Slope (%)        | 7.4   |
| N/A | Ramp inside XWalk1?   | N/A   | N/A                    | Ramp inside XWalk2?         | N/A   |
|     | Road Slope (%)        | 5.9   | N/A                    | Clear Space?                | N/A   |
|     | Road X Slope (%)      | 3.8   | N/A                    | Clear Space to XWalk (in)   | N/A   |
| N/A | Any Obstructions?     | N/A   | N/A                    | Storm Grate/Utility Hazard? | N/A   |
|     | Obstruction Type      |       | l                      | Storm Grate/Utility Type    |       |
|     |                       | N/A   |                        |                             | N/A   |
|     |                       |       | Yes                    | Surface Condition? (G/P)    | Good  |