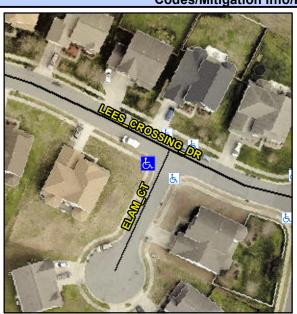

## **Access Compliance Report Public Rights-of-Way** (Curb Ramps)

Intersection ID: 42757 Main Street: ELAM CT Cross Street: LEES CROSSING DR Location: W ADA ID: 6F782192A124 Ramp Type: PerpDiag Initial Pass/Fail: Fail **Overall Compliance: No** Severity Score: 46.25

## Field Measurements/Component Compliance

**ELAM CT** Street 1 Name Stop Condition-Street 2 StopSign Street 2 Name LEE CROSSING DR Stop Condition-Street 1

Possible Solutions: Remove & Replace Curb Ramp With **Two New Directional Ramps or** Equivalent. Surveyor Notes: N/A PROW/ADA: