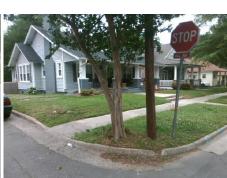

## **Access Compliance Report Public Rights-of-Way** (Curb Ramps)

Intersection ID: 13538 Main Street: SOUTHWOOD\_AV Cross Street: W\_PARK\_AV Location: SW **Overall Compliance: No** ADA ID: 6F7891DC89D0 Ramp Type: Perp Initial Pass/Fail: Pass **Severity Score:** 25

Total Cost:

2600.00

| Field Measurements/Component Compliance |                       |       |      |        |                         |      |  |  |
|-----------------------------------------|-----------------------|-------|------|--------|-------------------------|------|--|--|
| Compl                                   | iance Description     | Data  | Comp | liance | Description             | Data |  |  |
| N/A                                     | Ramp Length (in)      | 40.0  | Yes  | Ramp   | Slope (%)               | 7.3  |  |  |
| Yes                                     | Ramp Width (in)       | 60.0  | Yes  | Ramp   | XSlope (%)              | 1.0  |  |  |
| N/A                                     | Flare Type LT         | None  | N/A  | Flare  | Type RT                 | N/A  |  |  |
| N/A                                     | Flare Slope LT (%)    | N/A   | N/A  | Flare  | Slope RT (%)            | N/A  |  |  |
| N/A                                     | Flare Traversable LT? | N/A   | N/A  | Flare  | Traversable RT?         | N/A  |  |  |
| Yes                                     | Landing Length (in)   | 48.0  | No   | DWS    | Provided?               | No   |  |  |
| Yes                                     | Landing Width (in)    | 59.0  | N/A  | DWS    | Contrast?               | No   |  |  |
| No                                      | Landing Slope (%)     | 2.3   | N/A  | DWS    | Length (in)             | N/A  |  |  |
| Yes                                     | Landing X Slope (%)   | 1.2   | N/A  | DWS    | Full Width?             | No   |  |  |
| N/A                                     | Landing Curb? (Y/N)   | No    | N/A  | DWS    | Offset (in)             | N/A  |  |  |
| N/A                                     | Shared Landing?       | No    |      |        |                         |      |  |  |
| Yes                                     | Gutter Ponding?       | No    | Yes  | Gutte  | r Slope (%)             | 3.1  |  |  |
| No                                      | Gutter Lip Ht (in)    | 3.0   | No   | Gutte  | r X Slope (%)           | 5.2  |  |  |
| N/A                                     | Painted X Walk1?      | No    | N/A  | Paint  | ed X Walk2?             | N/A  |  |  |
|                                         | X Walk 1 Direction    | To SE |      | X Wa   | lk 2 Direction          | N/A  |  |  |
| N/A                                     | X Walk 1 Width (in)   | N/A   | N/A  | X Wa   | lk 2 Width (in)         | N/A  |  |  |
|                                         | X Walk 1 Slope (%)    | 1.8   |      | X Wa   | lk 2 Slope (%)          | N/A  |  |  |
|                                         | X Walk 1 X Slope (%)  | 4.1   |      | X Wa   | lk 2 X Slope (%)        | N/A  |  |  |
| N/A                                     | Ramp inside XWalk1?   | N/A   | N/A  | Ramp   | inside XWalk2?          | N/A  |  |  |
|                                         | Road Slope (%)        | N/A   | N/A  | Clear  | Space?                  | Yes  |  |  |
|                                         | Road X Slope (%)      | N/A   | N/A  | Clear  | Space to XWalk (in)     | N/A  |  |  |
| Yes                                     | Any Obstructions?     | No    | Yes  | Storm  | n Grate/Utility Hazard? | No   |  |  |
|                                         | Obstruction Type      |       |      | Storm  | n Grate/Utility Type    |      |  |  |
|                                         |                       | N/A   |      |        |                         | N/A  |  |  |
|                                         |                       |       | Yes  | Surfa  | ce Condition? (G/P)     | Good |  |  |
|                                         |                       |       |      |        |                         |      |  |  |