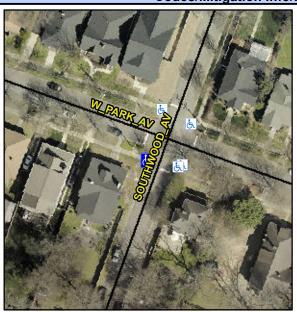

## **Access Compliance Report Public Rights-of-Way** (Curb Ramps)

Intersection ID: 13538 Main Street: SOUTHWOOD\_AV Cross Street: W\_PARK\_AV Location: SW **Overall Compliance: No** ADA ID: 6F7891DC89D0 Ramp Type: Perp Initial Pass/Fail: Pass **Severity Score:** 25