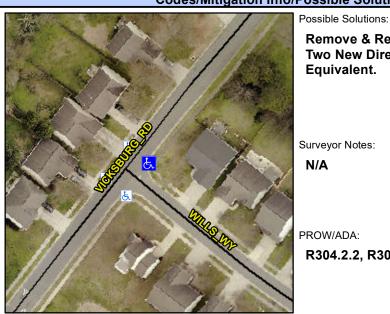

## **Access Compliance Report Public Rights-of-Way** (Curb Ramps)

Intersection ID: 31837 Main Street: VICKSBURG RD **Cross Street: WILLS WY** Location: Ramp Type: PerpDiag Initial Pass/Fail: Fail **Overall Compliance: No Severity Score:** ADA ID: 6F7FA3407C48 37.5

## **Field Measurements/Component Compliance**

Street 1 Name Stop Condition-Street 2 Street 2 Name Stop Condition-Street 1 Remove & Replace Curb Ramp With **Two New Directional Ramps or** Equivalent.

Surveyor Notes:

N/A

PROW/ADA:

R304.2.2, R304.5.3

**VICKSBURG RD** None **WILLS WY** StopSign

| Compliance Description |                       | Data  | Compliance |        | Description           | Data  |
|------------------------|-----------------------|-------|------------|--------|-----------------------|-------|
| N/A                    | Ramp Length (in)      | 47.0  | No         | Ramp   | Slope (%)             | 9.3   |
| Yes                    | Ramp Width (in)       | 50.0  | No         | Ramp   | XSlope (%)            | 14.1  |
| N/A                    | Flare Type LT         | N/A   | N/A        | Flare  | Type RT               | N/A   |
| N/A                    | Flare Slope LT (%)    | N/A   | N/A        | Flare  | Slope RT (%)          | N/A   |
| N/A                    | Flare Traversable LT? | N/A   | N/A        | Flare  | Traversable RT?       | N/A   |
| N/A                    | Landing Length (in)   | N/A   | N/A        | DWS    | Provided?             | N/A   |
| N/A                    | Landing Width (in)    | N/A   | N/A        | DWS    | Contrast?             | N/A   |
| N/A                    | Landing Slope (%)     | N/A   | N/A        | DWS    | Length (in)           | N/A   |
| N/A                    | Landing X Slope (%)   | N/A   | N/A        | DWS    | Full Width?           | N/A   |
| N/A                    | Landing Curb? (Y/N)   | N/A   | N/A        | DWS    | Offset (in)           | N/A   |
| N/A                    | Shared Landing?       | N/A   |            |        |                       |       |
| N/A                    | Gutter Ponding?       | N/A   | N/A        | Gutte  | Slope (%)             | N/A   |
| N/A                    | Gutter Lip Ht (in)    | N/A   | N/A        | Gutte  | X Slope (%)           | N/A   |
| N/A                    | Painted X Walk1?      | No    | N/A        | Painte | ed X Walk2?           | No    |
|                        | X Walk 1 Direction    | To NW |            | X Wal  | k 2 Direction         | To SW |
| N/A                    | X Walk 1 Width (in)   | N/A   | N/A        | X Wal  | k 2 Width (in)        | N/A   |
|                        | X Walk 1 Slope (%)    | 7.1   |            | X Wal  | k 2 Slope (%)         | 9.9   |
|                        | X Walk 1 X Slope (%)  | 9.3   |            | X Wal  | k 2 X Slope (%)       | 6.8   |
| N/A                    | Ramp inside XWalk1?   | N/A   | N/A        | Ramp   | inside XWalk2?        | N/A   |
|                        | Road Slope (%)        | 12.8  | N/A        | Clear  | Space?                | N/A   |
|                        | Road X Slope (%)      | 3.2   | N/A        | Clear  | Space to XWalk (in)   | N/A   |
| N/A                    | Any Obstructions?     | N/A   | N/A        | Storm  | Grate/Utility Hazard? | N/A   |
|                        | Obstruction Type      |       | l          | Storm  | Grate/Utility Type    |       |
|                        |                       | N/A   |            |        |                       | N/A   |