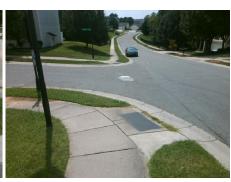

## **Field Measurements/Component Compliance**

Street 1 Name Stop Condition-Street 2 Street 2 Name Stop Condition-Street 1 Remove & Replace Curb Ramp With **Two New Directional Ramps or** Equivalent.

Surveyor Notes:

N/A

PROW/ADA:

R304.2.2, R304.5.3

**VICKSBURG RD** None **WILLS WY** StopSign

| Compliance Description |                       | Data  | Compliance |        | Description           | Data  |
|------------------------|-----------------------|-------|------------|--------|-----------------------|-------|
| N/A                    | Ramp Length (in)      | 47.0  | No         | Ramp   | Slope (%)             | 9.3   |
| Yes                    | Ramp Width (in)       | 50.0  | No         | Ramp   | XSlope (%)            | 14.1  |
| N/A                    | Flare Type LT         | N/A   | N/A        | Flare  | Type RT               | N/A   |
| N/A                    | Flare Slope LT (%)    | N/A   | N/A        | Flare  | Slope RT (%)          | N/A   |
| N/A                    | Flare Traversable LT? | N/A   | N/A        | Flare  | Traversable RT?       | N/A   |
| N/A                    | Landing Length (in)   | N/A   | N/A        | DWS    | Provided?             | N/A   |
| N/A                    | Landing Width (in)    | N/A   | N/A        | DWS    | Contrast?             | N/A   |
| N/A                    | Landing Slope (%)     | N/A   | N/A        | DWS    | Length (in)           | N/A   |
| N/A                    | Landing X Slope (%)   | N/A   | N/A        | DWS    | Full Width?           | N/A   |
| N/A                    | Landing Curb? (Y/N)   | N/A   | N/A        | DWS    | Offset (in)           | N/A   |
| N/A                    | Shared Landing?       | N/A   |            |        |                       |       |
| N/A                    | Gutter Ponding?       | N/A   | N/A        | Gutte  | Slope (%)             | N/A   |
| N/A                    | Gutter Lip Ht (in)    | N/A   | N/A        | Gutte  | X Slope (%)           | N/A   |
| N/A                    | Painted X Walk1?      | No    | N/A        | Painte | ed X Walk2?           | No    |
|                        | X Walk 1 Direction    | To NW |            | X Wal  | k 2 Direction         | To SW |
| N/A                    | X Walk 1 Width (in)   | N/A   | N/A        | X Wal  | k 2 Width (in)        | N/A   |
|                        | X Walk 1 Slope (%)    | 7.1   |            | X Wal  | k 2 Slope (%)         | 9.9   |
|                        | X Walk 1 X Slope (%)  | 9.3   |            | X Wal  | k 2 X Slope (%)       | 6.8   |
| N/A                    | Ramp inside XWalk1?   | N/A   | N/A        | Ramp   | inside XWalk2?        | N/A   |
|                        | Road Slope (%)        | 12.8  | N/A        | Clear  | Space?                | N/A   |
|                        | Road X Slope (%)      | 3.2   | N/A        | Clear  | Space to XWalk (in)   | N/A   |
| N/A                    | Any Obstructions?     | N/A   | N/A        | Storm  | Grate/Utility Hazard? | N/A   |
|                        | Obstruction Type      |       | l          | Storm  | Grate/Utility Type    |       |
|                        |                       | N/A   |            |        |                       | N/A   |

Surface Condition? (G/P)

Good

Total Cost:

3200.00