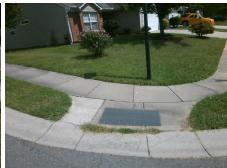

## **Field Measurements/Component Compliance**

Street 1 Name Stop Condition-Street 2 Street 2 Name Stop Condition-Street 1 Remove & Replace Curb Ramp With **Two New Directional Ramps or** Equivalent.

Surveyor Notes:

N/A

PROW/ADA:

R304.2.2, R304.5.3

**VICKSBURG RD** None **WILLS WY** StopSign

| Compliance Description |                       | Data  | Compliance |        | Description           | Data  |
|------------------------|-----------------------|-------|------------|--------|-----------------------|-------|
| N/A                    | Ramp Length (in)      | 47.0  | No         | Ramp   | Slope (%)             | 9.3   |
| Yes                    | Ramp Width (in)       | 50.0  | No         | Ramp   | XSlope (%)            | 14.1  |
| N/A                    | Flare Type LT         | N/A   | N/A        | Flare  | Type RT               | N/A   |
| N/A                    | Flare Slope LT (%)    | N/A   | N/A        | Flare  | Slope RT (%)          | N/A   |
| N/A                    | Flare Traversable LT? | N/A   | N/A        | Flare  | Traversable RT?       | N/A   |
| N/A                    | Landing Length (in)   | N/A   | N/A        | DWS    | Provided?             | N/A   |
| N/A                    | Landing Width (in)    | N/A   | N/A        | DWS    | Contrast?             | N/A   |
| N/A                    | Landing Slope (%)     | N/A   | N/A        | DWS    | Length (in)           | N/A   |
| N/A                    | Landing X Slope (%)   | N/A   | N/A        | DWS    | Full Width?           | N/A   |
| N/A                    | Landing Curb? (Y/N)   | N/A   | N/A        | DWS    | Offset (in)           | N/A   |
| N/A                    | Shared Landing?       | N/A   |            |        |                       |       |
| N/A                    | Gutter Ponding?       | N/A   | N/A        | Gutte  | Slope (%)             | N/A   |
| N/A                    | Gutter Lip Ht (in)    | N/A   | N/A        | Gutte  | X Slope (%)           | N/A   |
| N/A                    | Painted X Walk1?      | No    | N/A        | Painte | ed X Walk2?           | No    |
|                        | X Walk 1 Direction    | To NW |            | X Wal  | k 2 Direction         | To SW |
| N/A                    | X Walk 1 Width (in)   | N/A   | N/A        | X Wal  | k 2 Width (in)        | N/A   |
|                        | X Walk 1 Slope (%)    | 7.1   |            | X Wal  | k 2 Slope (%)         | 9.9   |
|                        | X Walk 1 X Slope (%)  | 9.3   |            | X Wal  | k 2 X Slope (%)       | 6.8   |
| N/A                    | Ramp inside XWalk1?   | N/A   | N/A        | Ramp   | inside XWalk2?        | N/A   |
|                        | Road Slope (%)        | 12.8  | N/A        | Clear  | Space?                | N/A   |
|                        | Road X Slope (%)      | 3.2   | N/A        | Clear  | Space to XWalk (in)   | N/A   |
| N/A                    | Any Obstructions?     | N/A   | N/A        | Storm  | Grate/Utility Hazard? | N/A   |
|                        | Obstruction Type      |       | l          | Storm  | Grate/Utility Type    |       |
|                        |                       | N/A   |            |        |                       | N/A   |

Surface Condition? (G/P)

Good

Total Cost:

3200.00