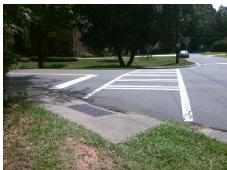

## Field Measurements/Component Compliance

Street 1 Name
Stop Condition-Street 2
Street 2 Name
Stop Condition-Street 1

INVERNESS RD StopSign BARCLAY DOWNS DR StopSign Possible Solutions:

Remove & Replace Curb Ramp With Two New Directional Ramps or Equivalent.

Surveyor Notes:

N/A

PROW/ADA:

Not Found, R304.2.2, R304.5.3

Total Cost: \$ 3200.00

|     |                       | Data  |     | liance Description          | Data  |
|-----|-----------------------|-------|-----|-----------------------------|-------|
| N/A | Ramp Length (in)      | 54.0  | No  | Ramp Slope (%)              | 13.5  |
| Yes | Ramp Width (in)       | 49.5  | No  | Ramp XSlope (%)             | 4.1   |
| N/A | Flare Type LT         | N/A   | N/A | Flare Type RT               | N/A   |
| N/A | Flare Slope LT (%)    | N/A   | N/A | Flare Slope RT (%)          | N/A   |
| N/A | Flare Traversable LT? | N/A   | N/A | Flare Traversable RT?       | N/A   |
| N/A | Landing Length (in)   | N/A   | N/A | DWS Provided?               | N/A   |
| N/A | Landing Width (in)    | N/A   | N/A | DWS Contrast?               | N/A   |
| N/A | Landing Slope (%)     | N/A   | N/A | DWS Length (in)             | N/A   |
| N/A | Landing X Slope (%)   | N/A   | N/A | DWS Full Width?             | N/A   |
| N/A | Landing Curb? (Y/N)   | N/A   | N/A | DWS Offset (in)             | N/A   |
| N/A | Shared Landing?       | N/A   |     |                             |       |
| N/A | Gutter Ponding?       | N/A   | N/A | Gutter Slope (%)            | N/A   |
| N/A | Gutter Lip Ht (in)    | N/A   | N/A | Gutter X Slope (%)          | N/A   |
| N/A | Painted X Walk1?      | No    | N/A | Painted X Walk2?            | Yes   |
|     | X Walk 1 Direction    | To SW |     | X Walk 2 Direction          | To SE |
| N/A | X Walk 1 Width (in)   | N/A   | N/A | X Walk 2 Width (in)         | 111.5 |
|     | X Walk 1 Slope (%)    | 5.9   |     | X Walk 2 Slope (%)          | 3.4   |
|     | X Walk 1 X Slope (%)  | 5.0   |     | X Walk 2 X Slope (%)        | 6.5   |
| N/A | Ramp inside XWalk1?   | N/A   | N/A | Ramp inside XWalk2?         | Yes   |
|     | Road Slope (%)        | 4.7   | N/A | Clear Space?                | N/A   |
|     | Road X Slope (%)      | 5.4   | N/A | Clear Space to XWalk (in)   | N/A   |
| N/A | Any Obstructions?     | N/A   | N/A | Storm Grate/Utility Hazard? | N/A   |
|     | Obstruction Type      |       | l   | Storm Grate/Utility Type    |       |
|     |                       | N/A   |     |                             | N/A   |
|     |                       |       | Yes | Surface Condition? (G/P)    | Good  |