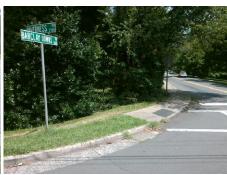

## Access Compliance Report Public Rights-of-Way (Curb Ramps)

Intersection ID: 19130 Main Street: BARCLAY\_DOWNS\_DR Cross Street: INVERNESS\_RD Location: N

ADA ID: 6F898A2F7A22 Ramp Type: PerpDiag Initial Pass/Fail: Fail Overall Compliance: No Severity Score: 26.25