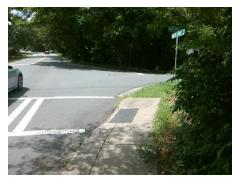

## Field Measurements/Component Compliance

Street 1 Name
Stop Condition-Street 2
Street 2 Name
Stop Condition-Street 1

INVERNESS RD StopSign BARCLAY DOWNS DR StopSign Possible Solutions:

Remove & Replace Curb Ramp With Two New Directional Ramps or Equivalent.

Surveyor Notes:

N/A

PROW/ADA:

Not Found, R304.2.2, R304.5.3

Total Cost: \$ 3200.00

|     |                       | Data  |     | liance Description          | Data  |
|-----|-----------------------|-------|-----|-----------------------------|-------|
| N/A | Ramp Length (in)      | 54.0  | No  | Ramp Slope (%)              | 13.5  |
| Yes | Ramp Width (in)       | 49.5  | No  | Ramp XSlope (%)             | 4.1   |
| N/A | Flare Type LT         | N/A   | N/A | Flare Type RT               | N/A   |
| N/A | Flare Slope LT (%)    | N/A   | N/A | Flare Slope RT (%)          | N/A   |
| N/A | Flare Traversable LT? | N/A   | N/A | Flare Traversable RT?       | N/A   |
| N/A | Landing Length (in)   | N/A   | N/A | DWS Provided?               | N/A   |
| N/A | Landing Width (in)    | N/A   | N/A | DWS Contrast?               | N/A   |
| N/A | Landing Slope (%)     | N/A   | N/A | DWS Length (in)             | N/A   |
| N/A | Landing X Slope (%)   | N/A   | N/A | DWS Full Width?             | N/A   |
| N/A | Landing Curb? (Y/N)   | N/A   | N/A | DWS Offset (in)             | N/A   |
| N/A | Shared Landing?       | N/A   |     |                             |       |
| N/A | Gutter Ponding?       | N/A   | N/A | Gutter Slope (%)            | N/A   |
| N/A | Gutter Lip Ht (in)    | N/A   | N/A | Gutter X Slope (%)          | N/A   |
| N/A | Painted X Walk1?      | No    | N/A | Painted X Walk2?            | Yes   |
|     | X Walk 1 Direction    | To SW |     | X Walk 2 Direction          | To SE |
| N/A | X Walk 1 Width (in)   | N/A   | N/A | X Walk 2 Width (in)         | 111.5 |
|     | X Walk 1 Slope (%)    | 5.9   |     | X Walk 2 Slope (%)          | 3.4   |
|     | X Walk 1 X Slope (%)  | 5.0   |     | X Walk 2 X Slope (%)        | 6.5   |
| N/A | Ramp inside XWalk1?   | N/A   | N/A | Ramp inside XWalk2?         | Yes   |
|     | Road Slope (%)        | 4.7   | N/A | Clear Space?                | N/A   |
|     | Road X Slope (%)      | 5.4   | N/A | Clear Space to XWalk (in)   | N/A   |
| N/A | Any Obstructions?     | N/A   | N/A | Storm Grate/Utility Hazard? | N/A   |
|     | Obstruction Type      |       | l   | Storm Grate/Utility Type    |       |
|     |                       | N/A   |     |                             | N/A   |
|     |                       |       | Yes | Surface Condition? (G/P)    | Good  |