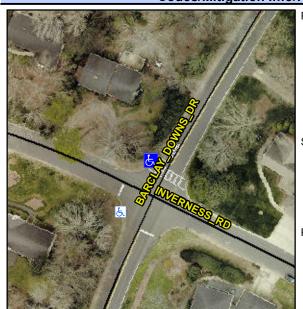

## Access Compliance Report Public Rights-of-Way (Curb Ramps)

Intersection ID: 19130 Main Street: BARCLAY\_DOWNS\_DR Cross Street: INVERNESS\_RD Location: N

ADA ID: 6F898A2F7A22 Ramp Type: PerpDiag Initial Pass/Fail: Fail Overall Compliance: No Severity Score: 26.25