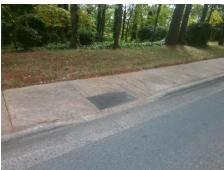

## Field Measurements/Component Compliance

Street 1 Name RANDOLPH RD
Stop Condition-Street 2 None
Street 2 Name N/A
Stop Condition-Street 1 N/A

Total Cost: \$ 1850.00

| Field Measurements/Component Compilance |                       |      |                        |                             |      |
|-----------------------------------------|-----------------------|------|------------------------|-----------------------------|------|
| Compliance Description                  |                       | Data | Compliance Description |                             | Data |
| N/A                                     | Ramp Length (in)      | 72.5 | No                     | Ramp Slope (%)              | 9.7  |
| Yes                                     | Ramp Width (in)       | 48.0 | Yes                    | Ramp XSlope (%)             | 1.7  |
| N/A                                     | Flare Type LT         | N/A  | N/A                    | Flare Type RT               | N/A  |
| N/A                                     | Flare Slope LT (%)    | N/A  | N/A                    | Flare Slope RT (%)          | N/A  |
| N/A                                     | Flare Traversable LT? | N/A  | N/A                    | Flare Traversable RT?       | N/A  |
| N/A                                     | Landing Length (in)   | N/A  | N/A                    | DWS Provided?               | N/A  |
| N/A                                     | Landing Width (in)    | N/A  | N/A                    | DWS Contrast?               | N/A  |
| N/A                                     | Landing Slope (%)     | N/A  | N/A                    | DWS Length (in)             | N/A  |
| N/A                                     | Landing X Slope (%)   | N/A  | N/A                    | DWS Full Width?             | N/A  |
| N/A                                     | Landing Curb? (Y/N)   | N/A  | N/A                    | DWS Offset (in)             | N/A  |
| N/A                                     | Shared Landing?       | N/A  |                        |                             |      |
| N/A                                     | Gutter Ponding?       | N/A  | N/A                    | Gutter Slope (%)            | N/A  |
| N/A                                     | Gutter Lip Ht (in)    | N/A  | N/A                    | Gutter X Slope (%)          | N/A  |
| N/A                                     | Painted X Walk1?      | No   | N/A                    | Painted X Walk2?            | N/A  |
|                                         | X Walk 1 Direction    | To W |                        | X Walk 2 Direction          | N/A  |
| N/A                                     | X Walk 1 Width (in)   | N/A  | N/A                    | X Walk 2 Width (in)         | N/A  |
|                                         | X Walk 1 Slope (%)    | 7.2  |                        | X Walk 2 Slope (%)          | N/A  |
|                                         | X Walk 1 X Slope (%)  | 2.6  |                        | X Walk 2 X Slope (%)        | N/A  |
| N/A                                     | Ramp inside XWalk1?   | N/A  | N/A                    | Ramp inside XWalk2?         | N/A  |
|                                         | Road Slope (%)        | N/A  | N/A                    | Clear Space?                | N/A  |
|                                         | Road X Slope (%)      | N/A  | N/A                    | Clear Space to XWalk (in)   | N/A  |
| N/A                                     | Any Obstructions?     | N/A  | N/A                    | Storm Grate/Utility Hazard? | N/A  |
|                                         | Obstruction Type      |      |                        | Storm Grate/Utility Type    |      |
|                                         |                       | N/A  |                        |                             | N/A  |
|                                         |                       |      | Yes                    | Surface Condition? (G/P)    | Good |