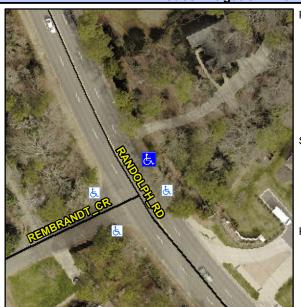

## Access Compliance Report Public Rights-of-Way (Curb Ramps)

Intersection ID: 18794Main Street:RANDOLPH\_RDCross Street:REMBRANDT\_CRLocation:NEADA ID: 6F8C8C6A0DF9Ramp Type:PerpInitial Pass/Fail:FailOverall Compliance:NoSeverity Score:12.5