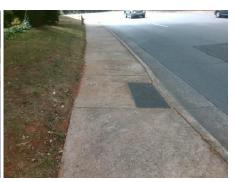

## Field Measurements/Component Compliance

Street 1 Name RANDOLPH RD
Stop Condition-Street 2 None
Street 2 Name N/A
Stop Condition-Street 1 N/A

Total Cost: \$ 1850.00

| Field Measurements/Component Compilance |                       |      |                        |                             |      |
|-----------------------------------------|-----------------------|------|------------------------|-----------------------------|------|
| Compliance Description                  |                       | Data | Compliance Description |                             | Data |
| N/A                                     | Ramp Length (in)      | 72.5 | No                     | Ramp Slope (%)              | 9.7  |
| Yes                                     | Ramp Width (in)       | 48.0 | Yes                    | Ramp XSlope (%)             | 1.7  |
| N/A                                     | Flare Type LT         | N/A  | N/A                    | Flare Type RT               | N/A  |
| N/A                                     | Flare Slope LT (%)    | N/A  | N/A                    | Flare Slope RT (%)          | N/A  |
| N/A                                     | Flare Traversable LT? | N/A  | N/A                    | Flare Traversable RT?       | N/A  |
| N/A                                     | Landing Length (in)   | N/A  | N/A                    | DWS Provided?               | N/A  |
| N/A                                     | Landing Width (in)    | N/A  | N/A                    | DWS Contrast?               | N/A  |
| N/A                                     | Landing Slope (%)     | N/A  | N/A                    | DWS Length (in)             | N/A  |
| N/A                                     | Landing X Slope (%)   | N/A  | N/A                    | DWS Full Width?             | N/A  |
| N/A                                     | Landing Curb? (Y/N)   | N/A  | N/A                    | DWS Offset (in)             | N/A  |
| N/A                                     | Shared Landing?       | N/A  |                        |                             |      |
| N/A                                     | Gutter Ponding?       | N/A  | N/A                    | Gutter Slope (%)            | N/A  |
| N/A                                     | Gutter Lip Ht (in)    | N/A  | N/A                    | Gutter X Slope (%)          | N/A  |
| N/A                                     | Painted X Walk1?      | No   | N/A                    | Painted X Walk2?            | N/A  |
|                                         | X Walk 1 Direction    | To W |                        | X Walk 2 Direction          | N/A  |
| N/A                                     | X Walk 1 Width (in)   | N/A  | N/A                    | X Walk 2 Width (in)         | N/A  |
|                                         | X Walk 1 Slope (%)    | 7.2  |                        | X Walk 2 Slope (%)          | N/A  |
|                                         | X Walk 1 X Slope (%)  | 2.6  |                        | X Walk 2 X Slope (%)        | N/A  |
| N/A                                     | Ramp inside XWalk1?   | N/A  | N/A                    | Ramp inside XWalk2?         | N/A  |
|                                         | Road Slope (%)        | N/A  | N/A                    | Clear Space?                | N/A  |
|                                         | Road X Slope (%)      | N/A  | N/A                    | Clear Space to XWalk (in)   | N/A  |
| N/A                                     | Any Obstructions?     | N/A  | N/A                    | Storm Grate/Utility Hazard? | N/A  |
|                                         | Obstruction Type      |      |                        | Storm Grate/Utility Type    |      |
|                                         |                       | N/A  |                        |                             | N/A  |
|                                         |                       |      | Yes                    | Surface Condition? (G/P)    | Good |