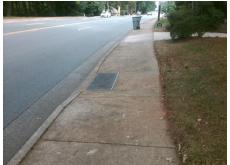

## Field Measurements/Component Compliance

Street 1 Name RANDOLPH RD
Stop Condition-Street 2 None
Street 2 Name N/A
Stop Condition-Street 1 N/A

Total Cost: \$ 1850.00

| Field Measurements/Component Compilance |                       |      |                        |                             |      |
|-----------------------------------------|-----------------------|------|------------------------|-----------------------------|------|
| Compliance Description                  |                       | Data | Compliance Description |                             | Data |
| N/A                                     | Ramp Length (in)      | 72.5 | No                     | Ramp Slope (%)              | 9.7  |
| Yes                                     | Ramp Width (in)       | 48.0 | Yes                    | Ramp XSlope (%)             | 1.7  |
| N/A                                     | Flare Type LT         | N/A  | N/A                    | Flare Type RT               | N/A  |
| N/A                                     | Flare Slope LT (%)    | N/A  | N/A                    | Flare Slope RT (%)          | N/A  |
| N/A                                     | Flare Traversable LT? | N/A  | N/A                    | Flare Traversable RT?       | N/A  |
| N/A                                     | Landing Length (in)   | N/A  | N/A                    | DWS Provided?               | N/A  |
| N/A                                     | Landing Width (in)    | N/A  | N/A                    | DWS Contrast?               | N/A  |
| N/A                                     | Landing Slope (%)     | N/A  | N/A                    | DWS Length (in)             | N/A  |
| N/A                                     | Landing X Slope (%)   | N/A  | N/A                    | DWS Full Width?             | N/A  |
| N/A                                     | Landing Curb? (Y/N)   | N/A  | N/A                    | DWS Offset (in)             | N/A  |
| N/A                                     | Shared Landing?       | N/A  |                        |                             |      |
| N/A                                     | Gutter Ponding?       | N/A  | N/A                    | Gutter Slope (%)            | N/A  |
| N/A                                     | Gutter Lip Ht (in)    | N/A  | N/A                    | Gutter X Slope (%)          | N/A  |
| N/A                                     | Painted X Walk1?      | No   | N/A                    | Painted X Walk2?            | N/A  |
|                                         | X Walk 1 Direction    | To W |                        | X Walk 2 Direction          | N/A  |
| N/A                                     | X Walk 1 Width (in)   | N/A  | N/A                    | X Walk 2 Width (in)         | N/A  |
|                                         | X Walk 1 Slope (%)    | 7.2  |                        | X Walk 2 Slope (%)          | N/A  |
|                                         | X Walk 1 X Slope (%)  | 2.6  |                        | X Walk 2 X Slope (%)        | N/A  |
| N/A                                     | Ramp inside XWalk1?   | N/A  | N/A                    | Ramp inside XWalk2?         | N/A  |
|                                         | Road Slope (%)        | N/A  | N/A                    | Clear Space?                | N/A  |
|                                         | Road X Slope (%)      | N/A  | N/A                    | Clear Space to XWalk (in)   | N/A  |
| N/A                                     | Any Obstructions?     | N/A  | N/A                    | Storm Grate/Utility Hazard? | N/A  |
|                                         | Obstruction Type      |      |                        | Storm Grate/Utility Type    |      |
|                                         |                       | N/A  |                        |                             | N/A  |
|                                         |                       |      | Yes                    | Surface Condition? (G/P)    | Good |