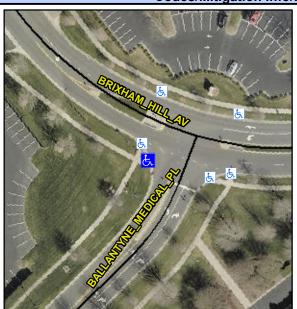

## Access Compliance Report Public Rights-of-Way (Curb Ramps)

Intersection ID: 27333 Main Street: BALLANTYNE\_MEDICAL\_PL Cross Street: N/A Location: SW

ADA ID: 6F92B1000513 Ramp Type: Perp Initial Pass/Fail: Fail Overall Compliance: No Severity Score: 1.25

## Field Measurements/Component Compliance

Street 1 Name

Stop Condition-Street 2

StopSign

Street 2 Name

N/A

Stop Condition-Street 1

N/A