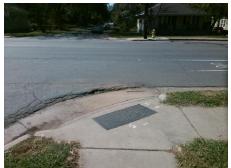

**Codes/Mitigation Info/Possible Solution** 

Street 1 Name Stop Condition-Street 2 Street 2 Name Stop Condition-Street 1

E 36TH ST None N MCDOWELL ST StopSign

Possible Solutions: Remove & Replace Curb Ramp With **Two New Directional Ramps or** Equivalent. Surveyor Notes: N/A PROW/ADA: Not Found, R304.2.2

Total Cost: 3200.00

| Field Measurements/Component Compliance |                        |                    |       |       |                    |                         |       |
|-----------------------------------------|------------------------|--------------------|-------|-------|--------------------|-------------------------|-------|
| C                                       | Compliance Description |                    | Data  | Compl | iance              | Description             | Data  |
| N                                       | A Ramp Lengt           | th (in)            | 70.0  | No    | Ramp               | Slope (%)               | 8.7   |
| Y                                       | es Ramp Width          | n (in)             | 88.0  | Yes   | Ramp               | XSlope (%)              | 1.9   |
| N                                       | A Flare Type I         | LT                 | N/A   | N/A   | Flare              | Type RT                 | N/A   |
| N                                       | A Flare Slope          | Flare Slope LT (%) |       | N/A   | Flare Slope RT (%) |                         | N/A   |
| N                                       | A Flare Trave          | rsable LT?         | N/A   | N/A   | Flare              | Traversable RT?         | N/A   |
| N                                       | A Landing Ler          | ngth (in)          | N/A   | N/A   | DWS                | Provided?               | N/A   |
| N                                       | A Landing Wid          | dth (in)           | N/A   | N/A   | DWS                | Contrast?               | N/A   |
| N                                       | A Landing Slo          | pe (%)             | N/A   | N/A   | DWS                | Length (in)             | N/A   |
| N                                       | A Landing X S          | Slope (%)          | N/A   | N/A   | DWS                | Full Width?             | N/A   |
| N                                       | A Landing Cur          | rb? (Y/N)          | N/A   | N/A   | DWS                | Offset (in)             | N/A   |
| N                                       | A Shared Land          | ding?              | N/A   |       |                    |                         |       |
| N                                       | A Gutter Pond          | ding?              | N/A   | N/A   | Gutte              | er Slope (%)            | N/A   |
| N                                       | A Gutter Lip H         | łt (in)            | 3.0   | N/A   | Gutte              | er X Slope (%)          | N/A   |
| N                                       | A Painted X W          | Valk1?             | No    | N/A   | Paint              | ed X Walk2?             | No    |
|                                         | X Walk 1 Di            | rection            | To SW |       | X Wa               | lk 2 Direction          | To SE |
| N                                       | X Walk 1 W             | idth (in)          | N/A   | N/A   | X Wa               | lk 2 Width (in)         | N/A   |
|                                         | X Walk 1 Slo           | ope (%)            | 3.4   |       | X Wa               | lk 2 Slope (%)          | 0.7   |
|                                         | X Walk 1 X             | Slope (%)          | 1.9   |       | X Wa               | lk 2 X Slope (%)        | 0.3   |
| N                                       | A Ramp inside          | e XWalk1?          | N/A   | N/A   | Ram                | o inside XWalk2?        | N/A   |
|                                         | Road Slope             | (%)                | 0.6   | N/A   | Clear              | Space?                  | N/A   |
|                                         | Road X Slop            | pe (%)             | 2.1   | N/A   | Clear              | Space to XWalk (in)     | N/A   |
| N                                       | Any Obstruc            | ctions?            | N/A   | N/A   | Storn              | n Grate/Utility Hazard? | N/A   |
|                                         | Obstruction            | Туре               |       |       | Storn              | n Grate/Utility Type    |       |
|                                         |                        |                    | N/A   |       |                    |                         | N/A   |
|                                         |                        |                    |       | Yes   | Surfa              | ce Condition? (G/P)     | Good  |
|                                         |                        |                    |       |       |                    |                         |       |