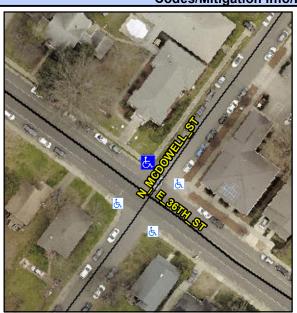

## **Access Compliance Report Public Rights-of-Way** (Curb Ramps)

Intersection ID: 10257 Main Street: E\_36TH\_ST Cross Street: N\_MCDOWELL\_ST Location: N **ADA ID: 6F9AA77B847A** Ramp Type: PerpDiag Initial Pass/Fail: Fail **Overall Compliance: No Severity Score:** 12.5