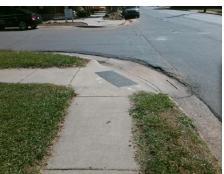

**Codes/Mitigation Info/Possible Solution** 

Street 1 Name Stop Condition-Street 2 Street 2 Name Stop Condition-Street 1

E 36TH ST None N MCDOWELL ST StopSign

Possible Solutions: Remove & Replace Curb Ramp With **Two New Directional Ramps or** Equivalent. Surveyor Notes: N/A PROW/ADA: Not Found, R304.2.2

Total Cost: 3200.00

| Field Measurements/Component Compliance |                        |                    |       |       |                    |                         |       |
|-----------------------------------------|------------------------|--------------------|-------|-------|--------------------|-------------------------|-------|
| C                                       | Compliance Description |                    | Data  | Compl | iance              | Description             | Data  |
| N                                       | A Ramp Lengt           | th (in)            | 70.0  | No    | Ramp               | Slope (%)               | 8.7   |
| Y                                       | es Ramp Width          | n (in)             | 88.0  | Yes   | Ramp               | XSlope (%)              | 1.9   |
| N                                       | A Flare Type I         | LT                 | N/A   | N/A   | Flare              | Type RT                 | N/A   |
| N                                       | A Flare Slope          | Flare Slope LT (%) |       | N/A   | Flare Slope RT (%) |                         | N/A   |
| N                                       | A Flare Trave          | rsable LT?         | N/A   | N/A   | Flare              | Traversable RT?         | N/A   |
| N                                       | A Landing Ler          | ngth (in)          | N/A   | N/A   | DWS                | Provided?               | N/A   |
| N                                       | A Landing Wid          | dth (in)           | N/A   | N/A   | DWS                | Contrast?               | N/A   |
| N                                       | A Landing Slo          | pe (%)             | N/A   | N/A   | DWS                | Length (in)             | N/A   |
| N                                       | A Landing X S          | Slope (%)          | N/A   | N/A   | DWS                | Full Width?             | N/A   |
| N                                       | A Landing Cur          | rb? (Y/N)          | N/A   | N/A   | DWS                | Offset (in)             | N/A   |
| N                                       | A Shared Land          | ding?              | N/A   |       |                    |                         |       |
| N                                       | A Gutter Pond          | ding?              | N/A   | N/A   | Gutte              | er Slope (%)            | N/A   |
| N                                       | A Gutter Lip H         | łt (in)            | 3.0   | N/A   | Gutte              | er X Slope (%)          | N/A   |
| N                                       | A Painted X W          | Valk1?             | No    | N/A   | Paint              | ed X Walk2?             | No    |
|                                         | X Walk 1 Di            | rection            | To SW |       | X Wa               | lk 2 Direction          | To SE |
| N                                       | X Walk 1 W             | idth (in)          | N/A   | N/A   | X Wa               | lk 2 Width (in)         | N/A   |
|                                         | X Walk 1 Slo           | ope (%)            | 3.4   |       | X Wa               | lk 2 Slope (%)          | 0.7   |
|                                         | X Walk 1 X             | Slope (%)          | 1.9   |       | X Wa               | lk 2 X Slope (%)        | 0.3   |
| N                                       | A Ramp inside          | e XWalk1?          | N/A   | N/A   | Ram                | o inside XWalk2?        | N/A   |
|                                         | Road Slope             | (%)                | 0.6   | N/A   | Clear              | Space?                  | N/A   |
|                                         | Road X Slop            | pe (%)             | 2.1   | N/A   | Clear              | Space to XWalk (in)     | N/A   |
| N                                       | Any Obstruc            | ctions?            | N/A   | N/A   | Storn              | n Grate/Utility Hazard? | N/A   |
|                                         | Obstruction            | Туре               |       |       | Storn              | n Grate/Utility Type    |       |
|                                         |                        |                    | N/A   |       |                    |                         | N/A   |
|                                         |                        |                    |       | Yes   | Surfa              | ce Condition? (G/P)     | Good  |
|                                         |                        |                    |       |       |                    |                         |       |