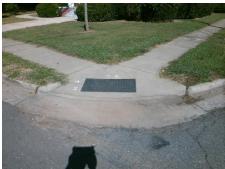

**Codes/Mitigation Info/Possible Solution** 

Street 1 Name Stop Condition-Street 2 Street 2 Name Stop Condition-Street 1

E 36TH ST None N MCDOWELL ST StopSign

Possible Solutions: Remove & Replace Curb Ramp With **Two New Directional Ramps or** Equivalent. Surveyor Notes: N/A PROW/ADA: Not Found, R304.2.2

Total Cost: 3200.00

| Field Measurements/Component Compliance |                        |                    |       |       |                    |                         |       |
|-----------------------------------------|------------------------|--------------------|-------|-------|--------------------|-------------------------|-------|
| C                                       | Compliance Description |                    | Data  | Compl | iance              | Description             | Data  |
| N                                       | A Ramp Lengt           | th (in)            | 70.0  | No    | Ramp               | Slope (%)               | 8.7   |
| Y                                       | es Ramp Width          | n (in)             | 88.0  | Yes   | Ramp               | XSlope (%)              | 1.9   |
| N                                       | A Flare Type I         | LT                 | N/A   | N/A   | Flare              | Type RT                 | N/A   |
| N                                       | A Flare Slope          | Flare Slope LT (%) |       | N/A   | Flare Slope RT (%) |                         | N/A   |
| N                                       | A Flare Trave          | rsable LT?         | N/A   | N/A   | Flare              | Traversable RT?         | N/A   |
| N                                       | A Landing Ler          | ngth (in)          | N/A   | N/A   | DWS                | Provided?               | N/A   |
| N                                       | A Landing Wid          | dth (in)           | N/A   | N/A   | DWS                | Contrast?               | N/A   |
| N                                       | A Landing Slo          | pe (%)             | N/A   | N/A   | DWS                | Length (in)             | N/A   |
| N                                       | A Landing X S          | Slope (%)          | N/A   | N/A   | DWS                | Full Width?             | N/A   |
| N                                       | A Landing Cur          | rb? (Y/N)          | N/A   | N/A   | DWS                | Offset (in)             | N/A   |
| N                                       | A Shared Land          | ding?              | N/A   |       |                    |                         |       |
| N                                       | A Gutter Pond          | ding?              | N/A   | N/A   | Gutte              | er Slope (%)            | N/A   |
| N                                       | A Gutter Lip H         | łt (in)            | 3.0   | N/A   | Gutte              | er X Slope (%)          | N/A   |
| N                                       | A Painted X W          | Valk1?             | No    | N/A   | Paint              | ed X Walk2?             | No    |
|                                         | X Walk 1 Di            | rection            | To SW |       | X Wa               | lk 2 Direction          | To SE |
| N                                       | X Walk 1 W             | idth (in)          | N/A   | N/A   | X Wa               | lk 2 Width (in)         | N/A   |
|                                         | X Walk 1 Slo           | ope (%)            | 3.4   |       | X Wa               | lk 2 Slope (%)          | 0.7   |
|                                         | X Walk 1 X             | Slope (%)          | 1.9   |       | X Wa               | lk 2 X Slope (%)        | 0.3   |
| N                                       | A Ramp inside          | e XWalk1?          | N/A   | N/A   | Ram                | o inside XWalk2?        | N/A   |
|                                         | Road Slope             | (%)                | 0.6   | N/A   | Clear              | Space?                  | N/A   |
|                                         | Road X Slop            | pe (%)             | 2.1   | N/A   | Clear              | Space to XWalk (in)     | N/A   |
| N                                       | Any Obstruc            | ctions?            | N/A   | N/A   | Storn              | n Grate/Utility Hazard? | N/A   |
|                                         | Obstruction            | Туре               |       |       | Storn              | n Grate/Utility Type    |       |
|                                         |                        |                    | N/A   |       |                    |                         | N/A   |
|                                         |                        |                    |       | Yes   | Surfa              | ce Condition? (G/P)     | Good  |
|                                         |                        |                    |       |       |                    |                         |       |