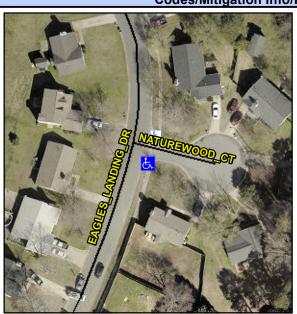

## Access Compliance Report Public Rights-of-Way (Curb Ramps)

Intersection ID: 7736 Main Street: EAGLES\_LANDING\_DR Cross Street: NATUREWOOD\_CT Location: S

ADA ID: 6F9C88435F2F Ramp Type: BlendTrans1 Initial Pass/Fail: Fail Overall Compliance: No Severity Score: 21.25

## Field Measurements/Component Compliance

Street 1 Name
NATUREWOOD CT
Stop Condition-Street 1
StopSign
Street 2 Name
N/A
Stop Condition-Street 2
N/A

Possible Solutions:

Remove & Replace Curb Ramp With
Two New Directional Ramps or
Equivalent.