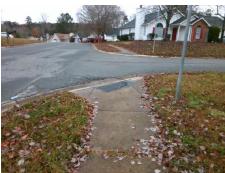

## Access Compliance Report Public Rights-of-Way (Curb Ramps)

Intersection ID: 7736 Main Street: EAGLES\_LANDING\_DR Cross Street: NATUREWOOD\_CT Location: S

ADA ID: 6F9C88435F2F Ramp Type: BlendTrans1 Initial Pass/Fail: Fail Overall Compliance: No Severity Score: 21.25

## Field Measurements/Component Compliance

Street 1 Name
NATUREWOOD CT
Stop Condition-Street 1
StopSign
Street 2 Name
N/A
Stop Condition-Street 2
N/A

Possible Solutions:

Remove & Replace Curb Ramp With
Two New Directional Ramps or
Equivalent.

Surveyor Notes:
N/A

PROW/ADA:
Not Found, R304.5.1, R304.5.3

Total Cost: \$ 3200.00

| Field Measurements/Component Compliance |                       |      |                        |                             |      |
|-----------------------------------------|-----------------------|------|------------------------|-----------------------------|------|
| Compliance Description                  |                       | Data | Compliance Description |                             | Data |
| N/A                                     | Ramp Length (in)      | 71.0 | Yes                    | BlendTrans Slope (%)        | 3.5  |
| No                                      | Ramp Width (in)       | 47.0 | No                     | BlendTrans XSlope (%)       | 5.4  |
| N/A                                     | Flare Type LT         | N/A  | N/A                    | Flare Type RT               | N/A  |
| N/A                                     | Flare Slope LT (%)    | N/A  | N/A                    | Flare Slope RT (%)          | N/A  |
| N/A                                     | Flare Traversable LT? | N/A  | N/A                    | Flare Traversable RT?       | N/A  |
| N/A                                     | Landing Length (in)   | N/A  | N/A                    | DWS Provided?               | N/A  |
| N/A                                     | Landing Width (in)    | N/A  | N/A                    | DWS Contrast?               | N/A  |
| N/A                                     | Landing Slope (%)     | N/A  | N/A                    | DWS Length (in)             | N/A  |
| N/A                                     | Landing X Slope (%)   | N/A  | N/A                    | DWS Full Width?             | N/A  |
| N/A                                     | Landing Curb? (Y/N)   | N/A  | N/A                    | DWS Offset (in)             | N/A  |
| N/A                                     | Shared Landing?       | N/A  |                        |                             |      |
| N/A                                     | Gutter Ponding?       | N/A  | N/A                    | Gutter Slope (%)            | N/A  |
| N/A                                     | Gutter Lip Ht (in)    | 1.0  | N/A                    | Gutter X Slope (%)          | N/A  |
| N/A                                     | Painted X Walk1?      | No   | N/A                    | Painted X Walk2?            | N/A  |
|                                         | X Walk 1 Direction    | To N |                        | X Walk 2 Direction          | N/A  |
|                                         | X Walk 1 Width (in)   | N/A  |                        | X Walk 2 Width (in)         | N/A  |
|                                         | X Walk 1 Slope (%)    | 4.7  |                        | X Walk 2 Slope (%)          | N/A  |
|                                         | X Walk 1 X Slope (%)  | 1.6  |                        | X Walk 2 X Slope (%)        | N/A  |
| N/A                                     | Ramp inside XWalk1?   | N/A  | N/A                    | Ramp inside XWalk2?         | N/A  |
|                                         | Road Slope (%)        | 1.6  |                        | Clear Space?                | N/A  |
|                                         | Road X Slope (%)      | 4.7  | N/A                    | Clear Space to XWalk (in)   | N/A  |
| N/A                                     | Any Obstructions?     | N/A  | N/A                    | Storm Grate/Utility Hazard? | N/A  |
|                                         | Obstruction Type      |      |                        | Storm Grate/Utility Type    |      |
|                                         |                       | N/A  |                        |                             | N/A  |
|                                         |                       |      | Yes                    | Surface Condition? (G/P)    | Good |
| N. A.                                   |                       |      | No                     | Curb Slope (%)              | 9.6  |
| ACCURATE S                              |                       |      |                        |                             |      |