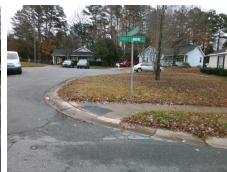

## Access Compliance Report Public Rights-of-Way (Curb Ramps)

Intersection ID: 7736 Main Street: EAGLES\_LANDING\_DR Cross Street: NATUREWOOD\_CT Location: S

ADA ID: 6F9C88435F2F Ramp Type: BlendTrans1 Initial Pass/Fail: Fail Overall Compliance: No Severity Score: 21.25

## Field Measurements/Component Compliance

Street 1 Name
NATUREWOOD CT
Stop Condition-Street 1
StopSign
Street 2 Name
N/A
Stop Condition-Street 2
N/A

Possible Solutions:

Remove & Replace Curb Ramp With
Two New Directional Ramps or
Equivalent.

Surveyor Notes:
N/A

PROW/ADA:
Not Found, R304.5.1, R304.5.3

Total Cost: \$ 3200.00

| Field Measurements/Component Compliance |                       |      |                        |                             |      |
|-----------------------------------------|-----------------------|------|------------------------|-----------------------------|------|
| Compliance Description                  |                       | Data | Compliance Description |                             | Data |
| N/A                                     | Ramp Length (in)      | 71.0 | Yes                    | BlendTrans Slope (%)        | 3.5  |
| No                                      | Ramp Width (in)       | 47.0 | No                     | BlendTrans XSlope (%)       | 5.4  |
| N/A                                     | Flare Type LT         | N/A  | N/A                    | Flare Type RT               | N/A  |
| N/A                                     | Flare Slope LT (%)    | N/A  | N/A                    | Flare Slope RT (%)          | N/A  |
| N/A                                     | Flare Traversable LT? | N/A  | N/A                    | Flare Traversable RT?       | N/A  |
| N/A                                     | Landing Length (in)   | N/A  | N/A                    | DWS Provided?               | N/A  |
| N/A                                     | Landing Width (in)    | N/A  | N/A                    | DWS Contrast?               | N/A  |
| N/A                                     | Landing Slope (%)     | N/A  | N/A                    | DWS Length (in)             | N/A  |
| N/A                                     | Landing X Slope (%)   | N/A  | N/A                    | DWS Full Width?             | N/A  |
| N/A                                     | Landing Curb? (Y/N)   | N/A  | N/A                    | DWS Offset (in)             | N/A  |
| N/A                                     | Shared Landing?       | N/A  |                        |                             |      |
| N/A                                     | Gutter Ponding?       | N/A  | N/A                    | Gutter Slope (%)            | N/A  |
| N/A                                     | Gutter Lip Ht (in)    | 1.0  | N/A                    | Gutter X Slope (%)          | N/A  |
| N/A                                     | Painted X Walk1?      | No   | N/A                    | Painted X Walk2?            | N/A  |
|                                         | X Walk 1 Direction    | To N |                        | X Walk 2 Direction          | N/A  |
|                                         | X Walk 1 Width (in)   | N/A  |                        | X Walk 2 Width (in)         | N/A  |
|                                         | X Walk 1 Slope (%)    | 4.7  |                        | X Walk 2 Slope (%)          | N/A  |
|                                         | X Walk 1 X Slope (%)  | 1.6  |                        | X Walk 2 X Slope (%)        | N/A  |
| N/A                                     | Ramp inside XWalk1?   | N/A  | N/A                    | Ramp inside XWalk2?         | N/A  |
|                                         | Road Slope (%)        | 1.6  |                        | Clear Space?                | N/A  |
|                                         | Road X Slope (%)      | 4.7  | N/A                    | Clear Space to XWalk (in)   | N/A  |
| N/A                                     | Any Obstructions?     | N/A  | N/A                    | Storm Grate/Utility Hazard? | N/A  |
|                                         | Obstruction Type      |      |                        | Storm Grate/Utility Type    |      |
|                                         |                       | N/A  |                        |                             | N/A  |
|                                         |                       |      | Yes                    | Surface Condition? (G/P)    | Good |
| N. A.                                   |                       |      | No                     | Curb Slope (%)              | 9.6  |
| ACCURATE S                              |                       |      |                        |                             |      |