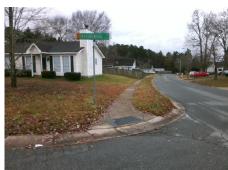

## Access Compliance Report Public Rights-of-Way (Curb Ramps)

Intersection ID: 7736 Main Street: EAGLES\_LANDING\_DR Cross Street: NATUREWOOD\_CT Location: S

ADA ID: 6F9C88435F2F Ramp Type: BlendTrans1 Initial Pass/Fail: Fail Overall Compliance: No Severity Score: 21.25

## Field Measurements/Component Compliance

Street 1 Name
NATUREWOOD CT
Stop Condition-Street 1
StopSign
Street 2 Name
N/A
Stop Condition-Street 2
N/A

Possible Solutions:

Remove & Replace Curb Ramp With
Two New Directional Ramps or
Equivalent.

Surveyor Notes:
N/A

PROW/ADA:
Not Found, R304.5.1, R304.5.3

Total Cost: \$ 3200.00

| Field Measurements/Component Compliance |                       |      |                        |                             |      |
|-----------------------------------------|-----------------------|------|------------------------|-----------------------------|------|
| Compliance Description                  |                       | Data | Compliance Description |                             | Data |
| N/A                                     | Ramp Length (in)      | 71.0 | Yes                    | BlendTrans Slope (%)        | 3.5  |
| No                                      | Ramp Width (in)       | 47.0 | No                     | BlendTrans XSlope (%)       | 5.4  |
| N/A                                     | Flare Type LT         | N/A  | N/A                    | Flare Type RT               | N/A  |
| N/A                                     | Flare Slope LT (%)    | N/A  | N/A                    | Flare Slope RT (%)          | N/A  |
| N/A                                     | Flare Traversable LT? | N/A  | N/A                    | Flare Traversable RT?       | N/A  |
| N/A                                     | Landing Length (in)   | N/A  | N/A                    | DWS Provided?               | N/A  |
| N/A                                     | Landing Width (in)    | N/A  | N/A                    | DWS Contrast?               | N/A  |
| N/A                                     | Landing Slope (%)     | N/A  | N/A                    | DWS Length (in)             | N/A  |
| N/A                                     | Landing X Slope (%)   | N/A  | N/A                    | DWS Full Width?             | N/A  |
| N/A                                     | Landing Curb? (Y/N)   | N/A  | N/A                    | DWS Offset (in)             | N/A  |
| N/A                                     | Shared Landing?       | N/A  |                        |                             |      |
| N/A                                     | Gutter Ponding?       | N/A  | N/A                    | Gutter Slope (%)            | N/A  |
| N/A                                     | Gutter Lip Ht (in)    | 1.0  | N/A                    | Gutter X Slope (%)          | N/A  |
| N/A                                     | Painted X Walk1?      | No   | N/A                    | Painted X Walk2?            | N/A  |
|                                         | X Walk 1 Direction    | To N |                        | X Walk 2 Direction          | N/A  |
|                                         | X Walk 1 Width (in)   | N/A  |                        | X Walk 2 Width (in)         | N/A  |
|                                         | X Walk 1 Slope (%)    | 4.7  |                        | X Walk 2 Slope (%)          | N/A  |
|                                         | X Walk 1 X Slope (%)  | 1.6  |                        | X Walk 2 X Slope (%)        | N/A  |
| N/A                                     | Ramp inside XWalk1?   | N/A  | N/A                    | Ramp inside XWalk2?         | N/A  |
|                                         | Road Slope (%)        | 1.6  |                        | Clear Space?                | N/A  |
|                                         | Road X Slope (%)      | 4.7  | N/A                    | Clear Space to XWalk (in)   | N/A  |
| N/A                                     | Any Obstructions?     | N/A  | N/A                    | Storm Grate/Utility Hazard? | N/A  |
|                                         | Obstruction Type      |      |                        | Storm Grate/Utility Type    |      |
|                                         |                       | N/A  |                        |                             | N/A  |
|                                         |                       |      | Yes                    | Surface Condition? (G/P)    | Good |
| N. A.                                   |                       |      | No                     | Curb Slope (%)              | 9.6  |
| ACCURATE S                              |                       |      |                        |                             |      |